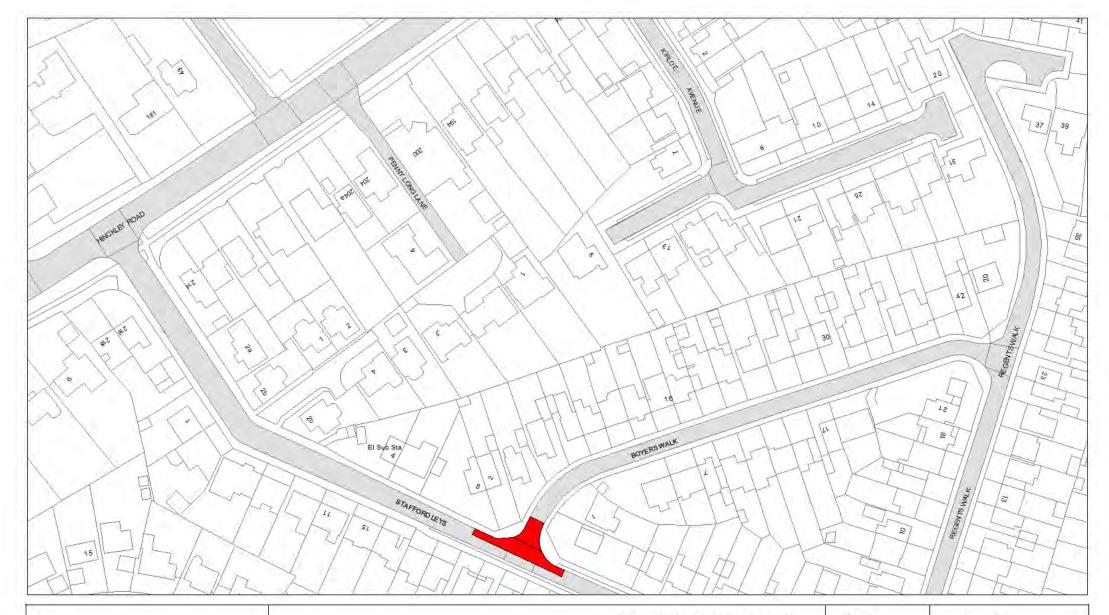

# Schedule 3 Legend & Order Plans

# **Index of Order Plans**

|                 | Tile      | Location         |
|-----------------|-----------|------------------|
|                 | Reference |                  |
| 1.              | IE84      | Glenfield        |
| 2.              | IE85      | Glenfield        |
| 3.              | IE86      | Glenfield        |
| 4.              | IE87      | Glenfield        |
| 5.              | IF84      | Glenfield        |
| 6.              | IF85      | Glenfield        |
| 7.              | IF86      | Glenfield        |
| 8.              | IF87      | Glenfield        |
| 9.              | IG84      | Glenfield        |
| 10.             | IG85      | Glenfield        |
| 11.             | IG86      | Glenfield        |
| 12.             | IG87      | Glenfield        |
| 13.             | IH83      | Glenfield        |
| 14.             | IH84      | Glenfield        |
| 15.             | IH86      | Glenfield        |
| 16.             | IH87      | Glenfield        |
| 17.             | 1182      | Glenfield        |
| 18.             | 1183      | Glenfield        |
| 19.             | 1186      | Glenfield        |
| 20.             | 1187      | Glenfield        |
| 21.             | IJ82      | Glenfield        |
| 22.             | IJ83      | Glenfield        |
| 23.             | IK83      | Glenfield        |
| 24.             | IL83      | Glenfield        |
| 25.             | IL85      | Glenfield        |
| 26.             | IM81      | Glenfield        |
| 27.             | 1078      | Kirby Muxloe     |
| 28.             | IP78      | Kirby Muxloe     |
| 29.             | IR77      | Kirby Muxloe     |
| 30.             | IS77      | Kirby Muxloe     |
| 31.             | IT77      | Kirby Muxloe     |
| 32.             | IW83      | Leicester Forest |
| \\ \frac{1}{2}. |           | East             |
| 33.             | IW84      | Leicester Forest |
|                 |           | East             |
| 34.             | IX81      | Leicester Forest |
|                 |           | East             |
| 35.             | IY80      | Leicester Forest |
|                 |           | East             |
| L               |           |                  |