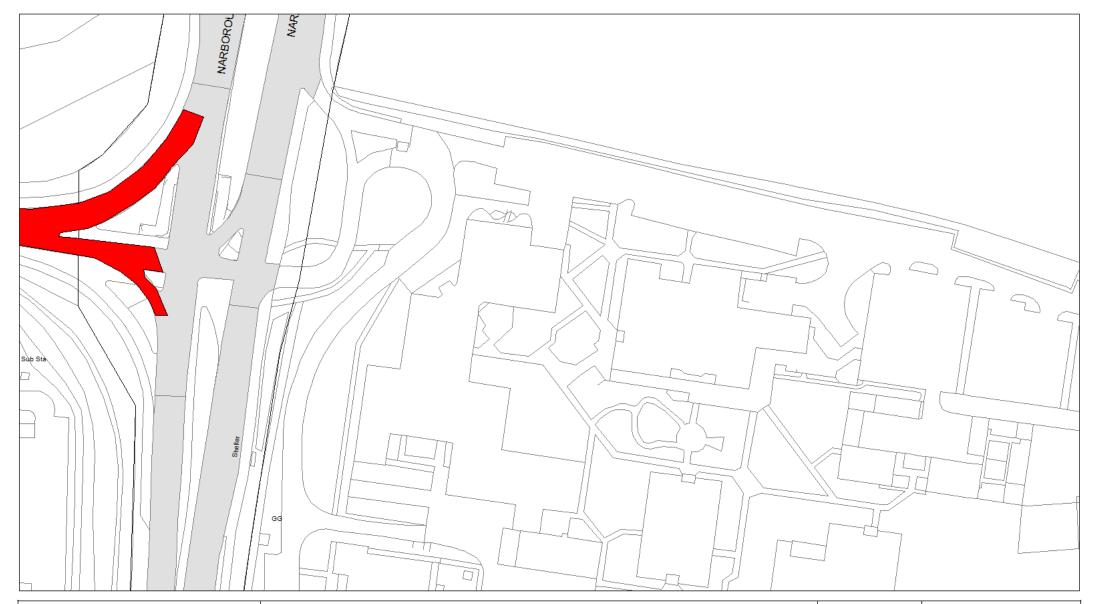

## 13. Designation

The lengths of the roads identified on the Plans are authorised to be used, subject to the following provisions of this Order, as parking places for such classes of vehicles, in such positions and on such days and during such hours as identified on the Plans.

## 14. Classes

Where a parking place is identified in the Plans and described as available for vehicles of the specified class, the driver of a vehicle shall not permit it to wait in that parking place unless it is of the specified class.