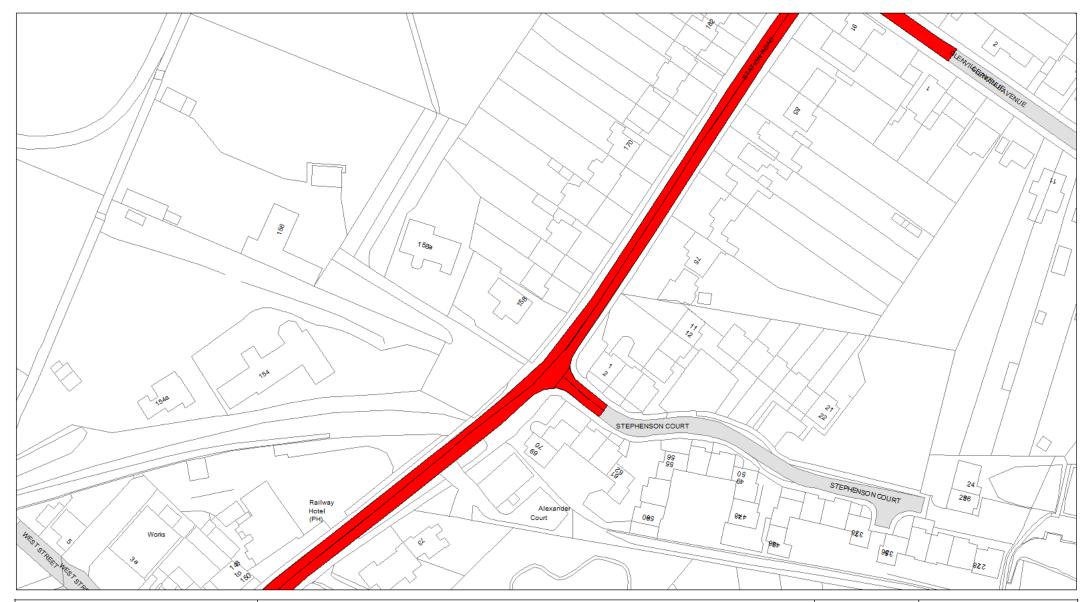

# Schedule 3 Legend & Order Plans

# **Index of Order Plans**

|                 | Tile      | Location         |
|-----------------|-----------|------------------|
|                 | Reference |                  |
| 1.              | IE84      | Glenfield        |
| 2.              | IE85      | Glenfield        |
| 3.              | IE86      | Glenfield        |
| 4.              | IE87      | Glenfield        |
| 5.              | IF84      | Glenfield        |
| 6.              | IF85      | Glenfield        |
| 7.              | IF86      | Glenfield        |
| 8.              | IF87      | Glenfield        |
| 9.              | IG84      | Glenfield        |
| 10.             | IG85      | Glenfield        |
| 11.             | IG86      | Glenfield        |
| 12.             | IG87      | Glenfield        |
| 13.             | IH83      | Glenfield        |
| 14.             | IH84      | Glenfield        |
| 15.             | IH86      | Glenfield        |
| 16.             | IH87      | Glenfield        |
| 17.             | 1182      | Glenfield        |
| 18.             | 1183      | Glenfield        |
| 19.             | 1186      | Glenfield        |
| 20.             | 1187      | Glenfield        |
| 21.             | IJ82      | Glenfield        |
| 22.             | IJ83      | Glenfield        |
| 23.             | IK83      | Glenfield        |
| 24.             | IL83      | Glenfield        |
| 25.             | IL85      | Glenfield        |
| 26.             | IM81      | Glenfield        |
| 27.             | 1078      | Kirby Muxloe     |
| 28.             | IP78      | Kirby Muxloe     |
| 29.             | IR77      | Kirby Muxloe     |
| 30.             | IS77      | Kirby Muxloe     |
| 31.             | IT77      | Kirby Muxloe     |
| 32.             | IW83      | Leicester Forest |
| \\ \frac{1}{2}. |           | East             |
| 33.             | IW84      | Leicester Forest |
|                 |           | East             |
| 34.             | IX81      | Leicester Forest |
|                 |           | East             |
| 35.             | IY80      | Leicester Forest |
|                 |           | East             |
| L               |           |                  |