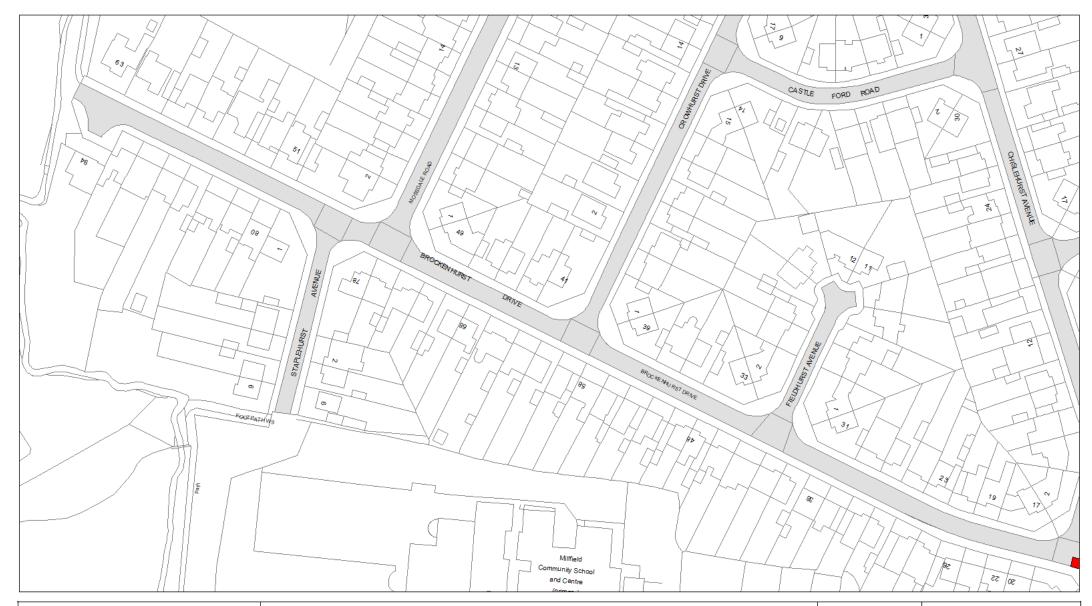

# Schedule 3 Legend & Order Plans

# **Index of Order Plans**

|                 | Tile      | Location         |
|-----------------|-----------|------------------|
|                 | Reference |                  |
| 1.              | IE84      | Glenfield        |
| 2.              | IE85      | Glenfield        |
| 3.              | IE86      | Glenfield        |
| 4.              | IE87      | Glenfield        |
| 5.              | IF84      | Glenfield        |
| 6.              | IF85      | Glenfield        |
| 7.              | IF86      | Glenfield        |
| 8.              | IF87      | Glenfield        |
| 9.              | IG84      | Glenfield        |
| 10.             | IG85      | Glenfield        |
| 11.             | IG86      | Glenfield        |
| 12.             | IG87      | Glenfield        |
| 13.             | IH83      | Glenfield        |
| 14.             | IH84      | Glenfield        |
| 15.             | IH86      | Glenfield        |
| 16.             | IH87      | Glenfield        |
| 17.             | 1182      | Glenfield        |
| 18.             | 1183      | Glenfield        |
| 19.             | 1186      | Glenfield        |
| 20.             | 1187      | Glenfield        |
| 21.             | IJ82      | Glenfield        |
| 22.             | IJ83      | Glenfield        |
| 23.             | IK83      | Glenfield        |
| 24.             | IL83      | Glenfield        |
| 25.             | IL85      | Glenfield        |
| 26.             | IM81      | Glenfield        |
| 27.             | 1078      | Kirby Muxloe     |
| 28.             | IP78      | Kirby Muxloe     |
| 29.             | IR77      | Kirby Muxloe     |
| 30.             | IS77      | Kirby Muxloe     |
| 31.             | IT77      | Kirby Muxloe     |
| 32.             | IW83      | Leicester Forest |
| \\ \frac{1}{2}. |           | East             |
| 33.             | IW84      | Leicester Forest |
|                 |           | East             |
| 34.             | IX81      | Leicester Forest |
|                 |           | East             |
| 35.             | IY80      | Leicester Forest |
|                 |           | East             |
| L               |           |                  |