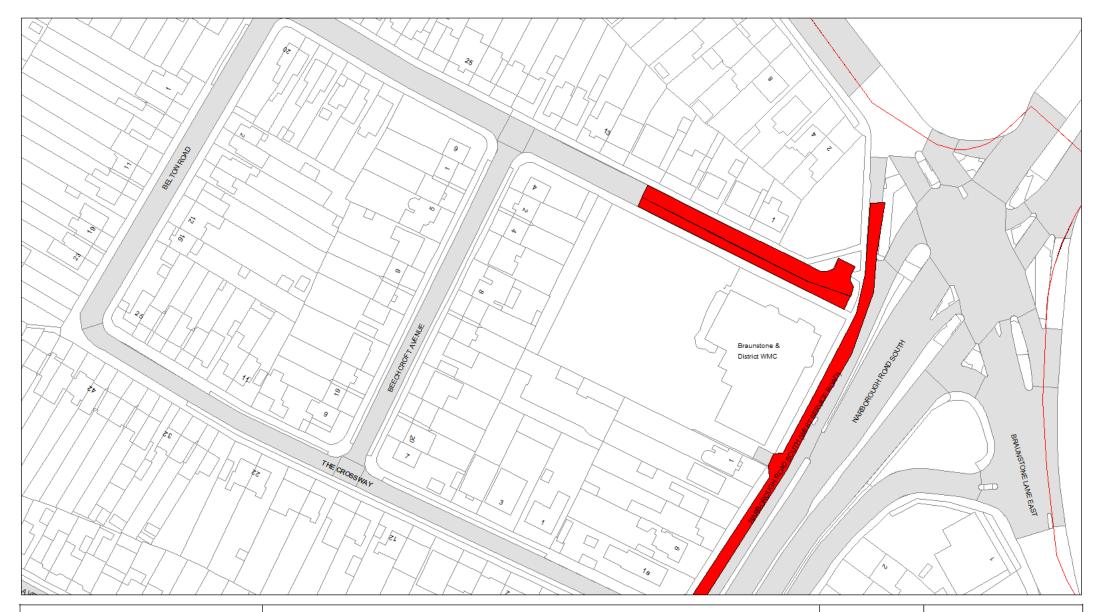

# Schedule 3 Legend & Order Plans

# **Index of Order Plans**

|                 | Tile      | Location         |
|-----------------|-----------|------------------|
|                 | Reference |                  |
| 1.              | IE84      | Glenfield        |
| 2.              | IE85      | Glenfield        |
| 3.              | IE86      | Glenfield        |
| 4.              | IE87      | Glenfield        |
| 5.              | IF84      | Glenfield        |
| 6.              | IF85      | Glenfield        |
| 7.              | IF86      | Glenfield        |
| 8.              | IF87      | Glenfield        |
| 9.              | IG84      | Glenfield        |
| 10.             | IG85      | Glenfield        |
| 11.             | IG86      | Glenfield        |
| 12.             | IG87      | Glenfield        |
| 13.             | IH83      | Glenfield        |
| 14.             | IH84      | Glenfield        |
| 15.             | IH86      | Glenfield        |
| 16.             | IH87      | Glenfield        |
| 17.             | 1182      | Glenfield        |
| 18.             | 1183      | Glenfield        |
| 19.             | 1186      | Glenfield        |
| 20.             | 1187      | Glenfield        |
| 21.             | IJ82      | Glenfield        |
| 22.             | IJ83      | Glenfield        |
| 23.             | IK83      | Glenfield        |
| 24.             | IL83      | Glenfield        |
| 25.             | IL85      | Glenfield        |
| 26.             | IM81      | Glenfield        |
| 27.             | 1078      | Kirby Muxloe     |
| 28.             | IP78      | Kirby Muxloe     |
| 29.             | IR77      | Kirby Muxloe     |
| 30.             | IS77      | Kirby Muxloe     |
| 31.             | IT77      | Kirby Muxloe     |
| 32.             | IW83      | Leicester Forest |
| \\ \frac{1}{2}. |           | East             |
| 33.             | IW84      | Leicester Forest |
|                 |           | East             |
| 34.             | IX81      | Leicester Forest |
|                 |           | East             |
| 35.             | IY80      | Leicester Forest |
|                 |           | East             |
| L               |           |                  |