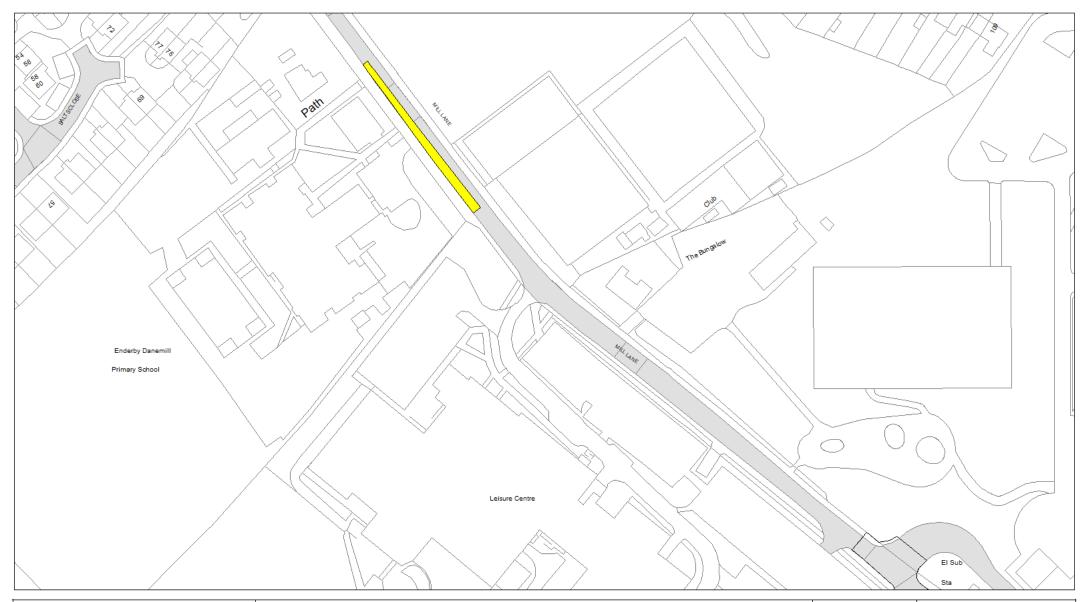

## 5. Designation

Any length of road identified as such on the Plans are hereby designated as a waiting restriction or a loading restriction is hereby designated as a waiting restriction or loading restriction.

# 6. Prohibition and restriction of Waiting

Save as provided in Part VI, articles 24 to 27 of this Order no person shall cause or permit any vehicle to wait on any road;

- (a) where waiting is prohibited during the times shown on the Plans;
- (b) shown on the Plans as a parking place, except in accordance with this Order.

Where a specified period is shown on the Plans it shall relate to the restriction identified by Schedule 3 and shall apply to all restrictions of that type on the Plans.

Restrictions identified by Schedule 3 with different specified times that appear on the same Plan will be individually labelled.