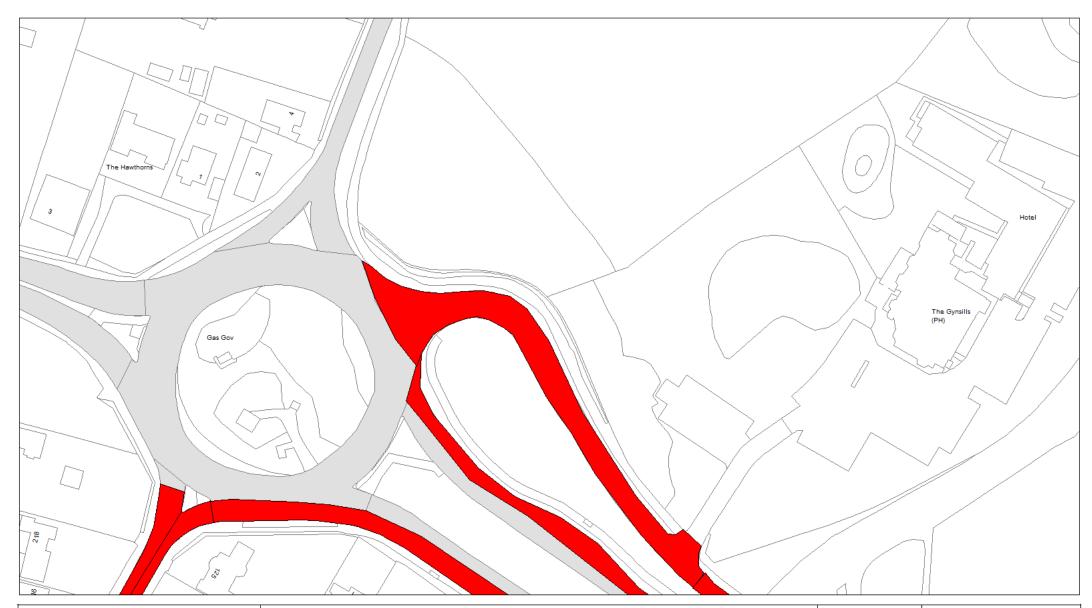

The Leicestershire County Council (Prohibition and Restriction of Waiting and Loading and Parking Places) Plans (the "Plans") are incorporated into this Order.

## 5. Designation

Any length of road identified as such on the Plans are hereby designated as a waiting restriction or a loading restriction is hereby designated as a waiting restriction or loading restriction.

# **Index of Order Plans**

|                 | Tile      | Location         |
|-----------------|-----------|------------------|
|                 | Reference |                  |
| 1.              | IE84      | Glenfield        |
| 2.              | IE85      | Glenfield        |
| 3.              | IE86      | Glenfield        |
| 4.              | IE87      | Glenfield        |
| 5.              | IF84      | Glenfield        |
| 6.              | IF85      | Glenfield        |
| 7.              | IF86      | Glenfield        |
| 8.              | IF87      | Glenfield        |
| 9.              | IG84      | Glenfield        |
| 10.             | IG85      | Glenfield        |
| 11.             | IG86      | Glenfield        |
| 12.             | IG87      | Glenfield        |
| 13.             | IH83      | Glenfield        |
| 14.             | IH84      | Glenfield        |
| 15.             | IH86      | Glenfield        |
| 16.             | IH87      | Glenfield        |
| 17.             | 1182      | Glenfield        |
| 18.             | 1183      | Glenfield        |
| 19.             | 1186      | Glenfield        |
| 20.             | 1187      | Glenfield        |
| 21.             | IJ82      | Glenfield        |
| 22.             | IJ83      | Glenfield        |
| 23.             | IK83      | Glenfield        |
| 24.             | IL83      | Glenfield        |
| 25.             | IL85      | Glenfield        |
| 26.             | IM81      | Glenfield        |
| 27.             | 1078      | Kirby Muxloe     |
| 28.             | IP78      | Kirby Muxloe     |
| 29.             | IR77      | Kirby Muxloe     |
| 30.             | IS77      | Kirby Muxloe     |
| 31.             | IT77      | Kirby Muxloe     |
| 32.             | IW83      | Leicester Forest |
| \\ \frac{1}{2}. |           | East             |
| 33.             | IW84      | Leicester Forest |
|                 |           | East             |
| 34.             | IX81      | Leicester Forest |
|                 |           | East             |
| 35.             | IY80      | Leicester Forest |
|                 |           | East             |
| L               |           |                  |