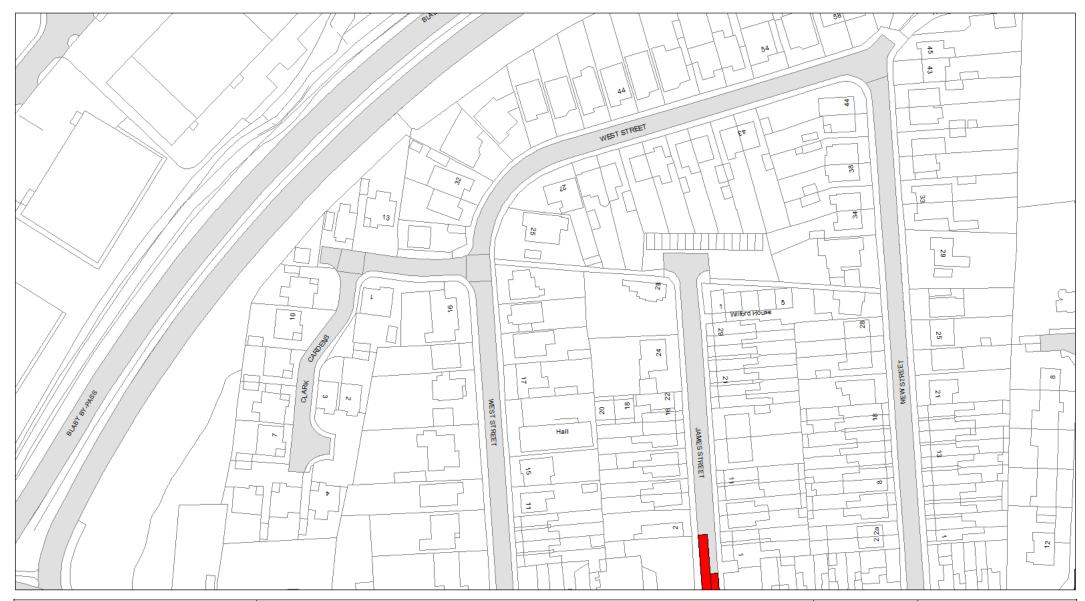

## 5. Designation

Any length of road identified as such on the Plans are hereby designated as a waiting restriction or a loading restriction is hereby designated as a waiting restriction or loading restriction.

# 6. Prohibition and restriction of Waiting

Save as provided in Part VI, articles 24 to 27 of this Order no person shall cause or permit any vehicle to wait on any road;

- (a) where waiting is prohibited during the times shown on the Plans;
- (b) shown on the Plans as a parking place, except in accordance with this Order.

Where a specified period is shown on the Plans it shall relate to the restriction identified by Schedule 3 and shall apply to all restrictions of that type on the Plans.

Restrictions identified by Schedule 3 with different specified times that appear on the same Plan will be individually labelled.