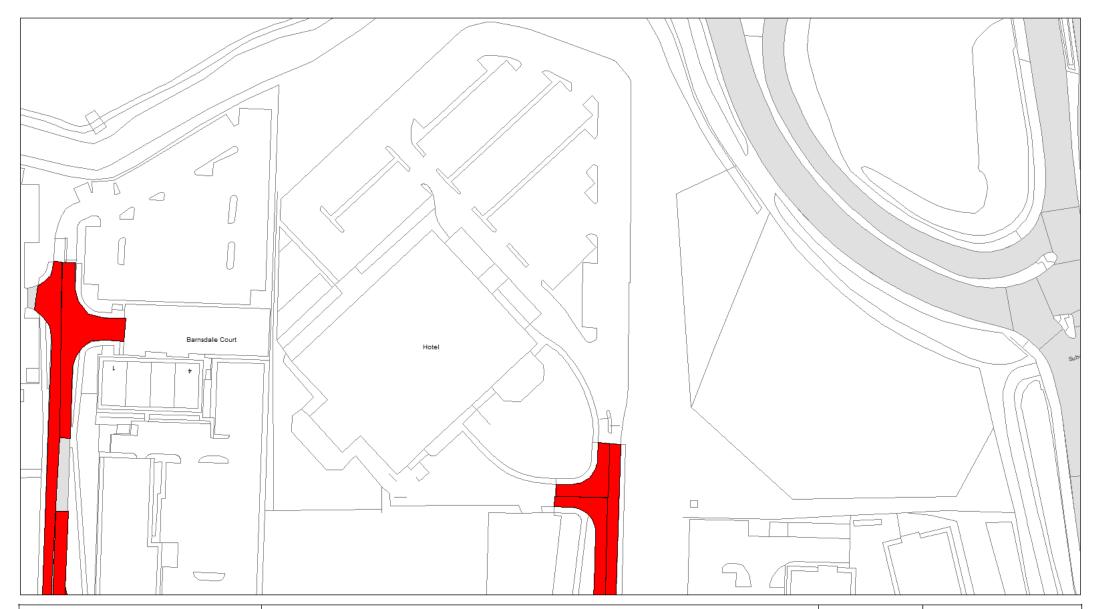

## 5. Designation

Any length of road identified as such on the Plans are hereby designated as a waiting restriction or a loading restriction is hereby designated as a waiting restriction or loading restriction.

# 6. Prohibition and restriction of Waiting

Save as provided in Part VI, articles 24 to 27 of this Order no person shall cause or permit any vehicle to wait on any road;

- (a) where waiting is prohibited during the times shown on the Plans;
- (b) shown on the Plans as a parking place, except in accordance with this Order.

Where a specified period is shown on the Plans it shall relate to the restriction identified by Schedule 3 and shall apply to all restrictions of that type on the Plans.

Restrictions identified by Schedule 3 with different specified times that appear on the same Plan will be individually labelled.