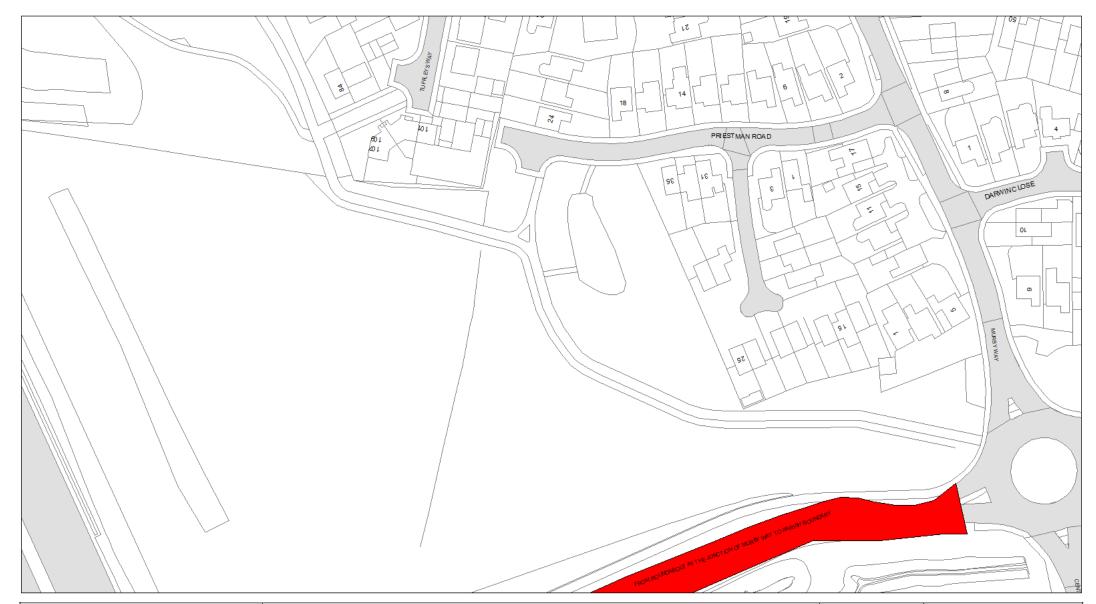

## 5. Designation

Any length of road identified as such on the Plans are hereby designated as a waiting restriction or a loading restriction is hereby designated as a waiting restriction or loading restriction.

# 6. Prohibition and restriction of Waiting

Save as provided in Part VI, articles 24 to 27 of this Order no person shall cause or permit any vehicle to wait on any road;

- (a) where waiting is prohibited during the times shown on the Plans;
- (b) shown on the Plans as a parking place, except in accordance with this Order.

## 10. Designation

Any lengths of road identified as such on the Plans are hereby designated as a no stopping restriction, school keep clear marking, keep clear marking, red route, red route clearway, urban clearway or clearway is hereby designated as a prohibition of stopping restriction.

## 11. Prohibition and restriction of Stopping

Save as provided in Part VI, articles 24, 28 to 30 to this Order no person shall cause or permit any vehicle to stop on any road;

- (a) where stopping is prohibited during the times shown on the Plans;
- (b) shown on the Plans as a parking place, except in accordance with this Order.