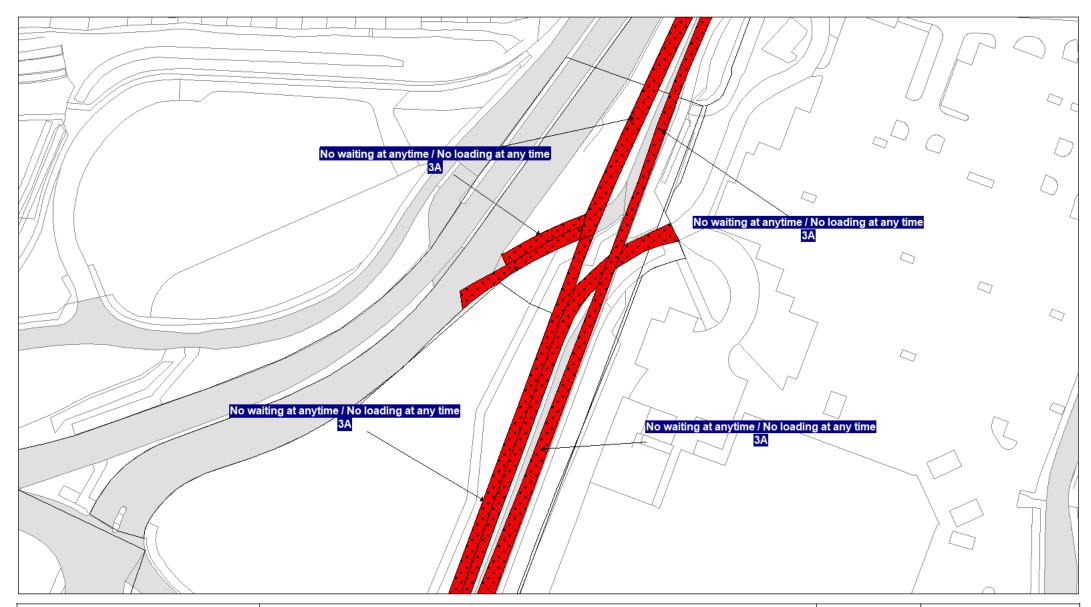

## 5. Designation

Any length of road identified as such on the Plans are hereby designated as a waiting restriction or a loading restriction is hereby designated as a waiting restriction or loading restriction.

# 6. Prohibition and restriction of Waiting

Save as provided in Part VI, articles 24 to 27 of this Order no person shall cause or permit any vehicle to wait on any road;

- (a) where waiting is prohibited during the times shown on the Plans;
- (b) shown on the Plans as a parking place, except in accordance with this Order.

Where a specified period is shown on the Plans it shall relate to the restriction identified by Schedule 3 and shall apply to all restrictions of that type on the Plans.

Restrictions identified by Schedule 3 with different specified times that appear on the same Plan will be individually labelled.