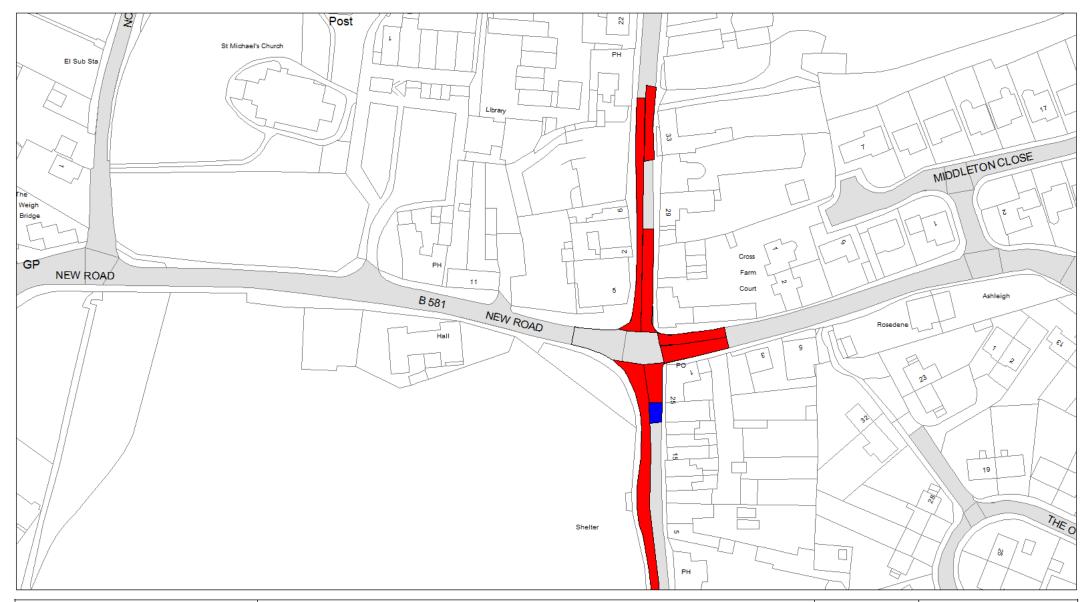

# Schedule 3 Legend & Order Plans

# **Index of Order Plans**

|                 | Tile      | Location         |
|-----------------|-----------|------------------|
|                 | Reference |                  |
| 1.              | IE84      | Glenfield        |
| 2.              | IE85      | Glenfield        |
| 3.              | IE86      | Glenfield        |
| 4.              | IE87      | Glenfield        |
| 5.              | IF84      | Glenfield        |
| 6.              | IF85      | Glenfield        |
| 7.              | IF86      | Glenfield        |
| 8.              | IF87      | Glenfield        |
| 9.              | IG84      | Glenfield        |
| 10.             | IG85      | Glenfield        |
| 11.             | IG86      | Glenfield        |
| 12.             | IG87      | Glenfield        |
| 13.             | IH83      | Glenfield        |
| 14.             | IH84      | Glenfield        |
| 15.             | IH86      | Glenfield        |
| 16.             | IH87      | Glenfield        |
| 17.             | 1182      | Glenfield        |
| 18.             | 1183      | Glenfield        |
| 19.             | 1186      | Glenfield        |
| 20.             | 1187      | Glenfield        |
| 21.             | IJ82      | Glenfield        |
| 22.             | IJ83      | Glenfield        |
| 23.             | IK83      | Glenfield        |
| 24.             | IL83      | Glenfield        |
| 25.             | IL85      | Glenfield        |
| 26.             | IM81      | Glenfield        |
| 27.             | 1078      | Kirby Muxloe     |
| 28.             | IP78      | Kirby Muxloe     |
| 29.             | IR77      | Kirby Muxloe     |
| 30.             | IS77      | Kirby Muxloe     |
| 31.             | IT77      | Kirby Muxloe     |
| 32.             | IW83      | Leicester Forest |
| \\ \frac{1}{2}. |           | East             |
| 33.             | IW84      | Leicester Forest |
|                 |           | East             |
| 34.             | IX81      | Leicester Forest |
|                 |           | East             |
| 35.             | IY80      | Leicester Forest |
|                 |           | East             |
| L               |           |                  |