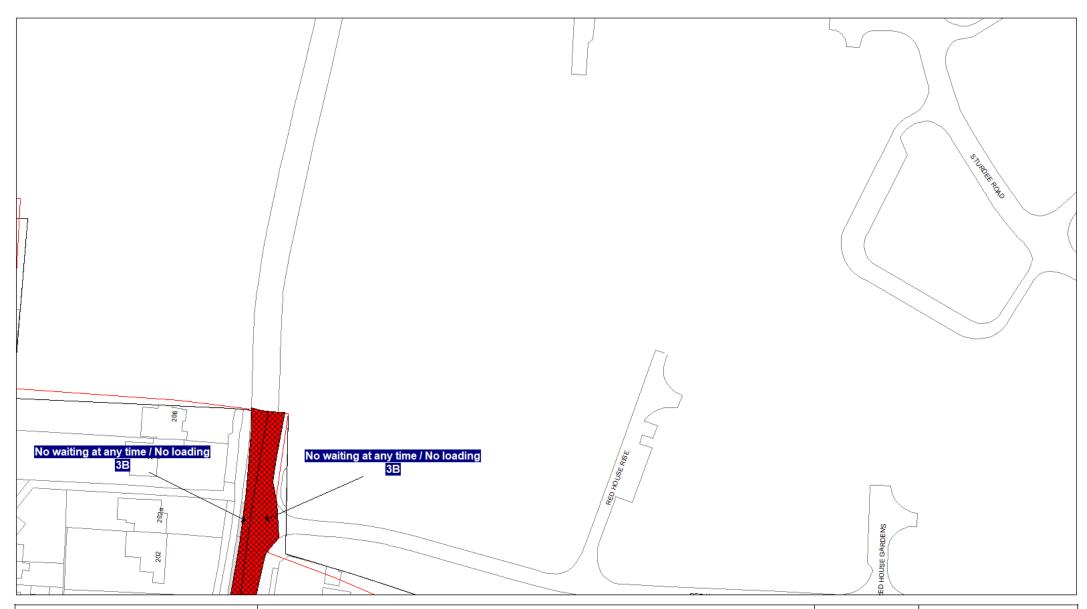

# 6. Prohibition and restriction of Waiting

Save as provided in Part VI, articles 24 to 27 of this Order no person shall cause or permit any vehicle to wait on any road;

- (a) where waiting is prohibited during the times shown on the Plans;
- (b) shown on the Plans as a parking place, except in accordance with this Order.

Where a specified period is shown on the Plans it shall relate to the restriction identified by Schedule 3 and shall apply to all restrictions of that type on the Plans.

Restrictions identified by Schedule 3 with different specified times that appear on the same Plan will be individually labelled.