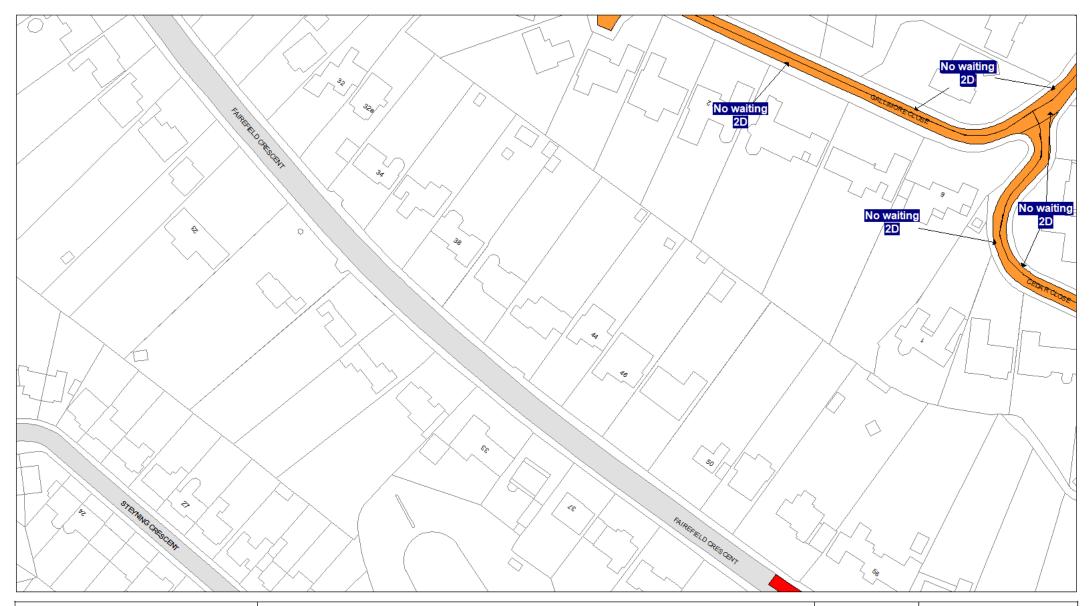

## 5. Designation

Any length of road identified as such on the Plans are hereby designated as a waiting restriction or a loading restriction is hereby designated as a waiting restriction or loading restriction.

# 6. Prohibition and restriction of Waiting

Save as provided in Part VI, articles 24 to 27 of this Order no person shall cause or permit any vehicle to wait on any road;

- (a) where waiting is prohibited during the times shown on the Plans;
- (b) shown on the Plans as a parking place, except in accordance with this Order.

Where a specified period is shown on the Plans it shall relate to the restriction identified by Schedule 3 and shall apply to all restrictions of that type on the Plans.

Restrictions identified by Schedule 3 with different specified times that appear on the same Plan will be individually labelled.