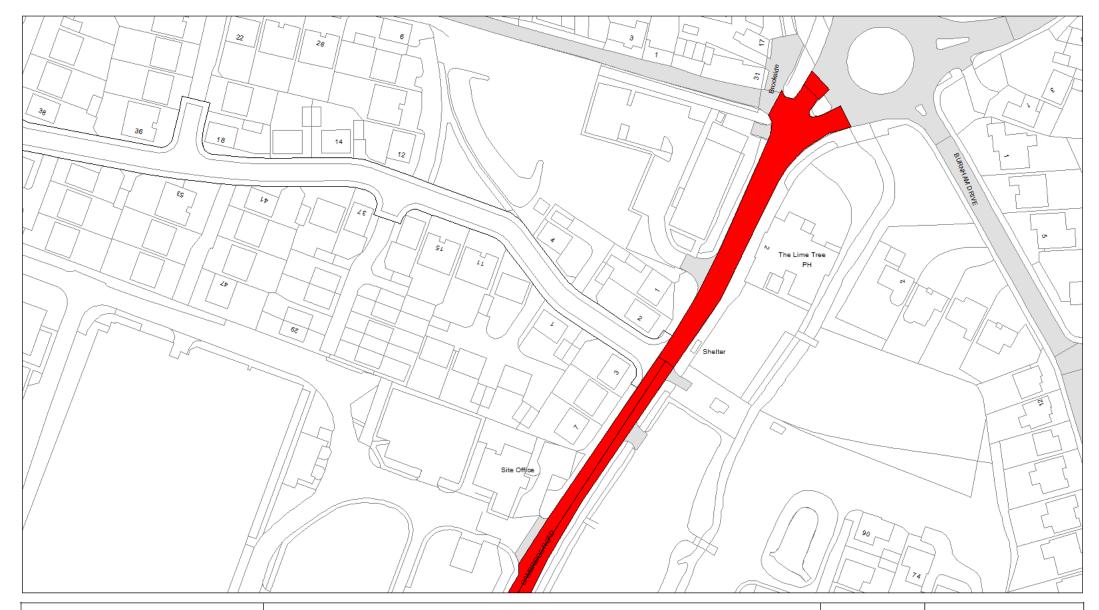

THE LEICESTERSHIRE COUNTY COUNCIL (VARIOUS ROADS, IN THE DISTRICT OF BLABY) CONSOLIDATION ORDER 2017 (GEORGE STREET AND TOWNSEND ROAD, ENDERBY) (AMENDMENT 22) ORDER 2020

THE LEICESTERSHIRE COUNTY COUNCIL (VARIOUS ROADS, DISTRICT OF BLABY) CONSOLIDATION ORDER 2017 (THE DICKEN AND WARWICK ROAD, WHETSTONE)
(AMENDMENT 23) ORDER 2022