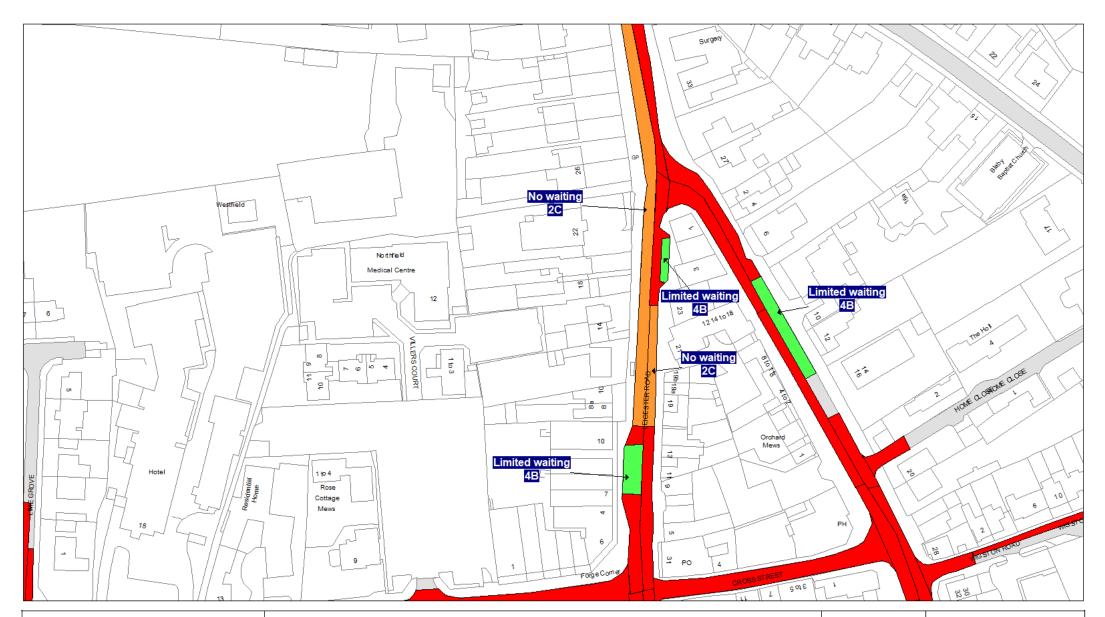

## 5. Designation

Any length of road identified as such on the Plans are hereby designated as a waiting restriction or a loading restriction is hereby designated as a waiting restriction or loading restriction.

# 6. Prohibition and restriction of Waiting

Save as provided in Part VI, articles 24 to 27 of this Order no person shall cause or permit any vehicle to wait on any road;

- (a) where waiting is prohibited during the times shown on the Plans;
- (b) shown on the Plans as a parking place, except in accordance with this Order.

Where a specified period is shown on the Plans it shall relate to the restriction identified by Schedule 3 and shall apply to all restrictions of that type on the Plans.

Restrictions identified by Schedule 3 with different specified times that appear on the same Plan will be individually labelled.

## 13. Designation

The lengths of the roads identified on the Plans are authorised to be used, subject to the following provisions of this Order, as parking places for such classes of vehicles, in such positions and on such days and during such hours as identified on the Plans.

## 14. Classes

Where a parking place is identified in the Plans and described as available for vehicles of the specified class, the driver of a vehicle shall not permit it to wait in that parking place unless it is of the specified class.