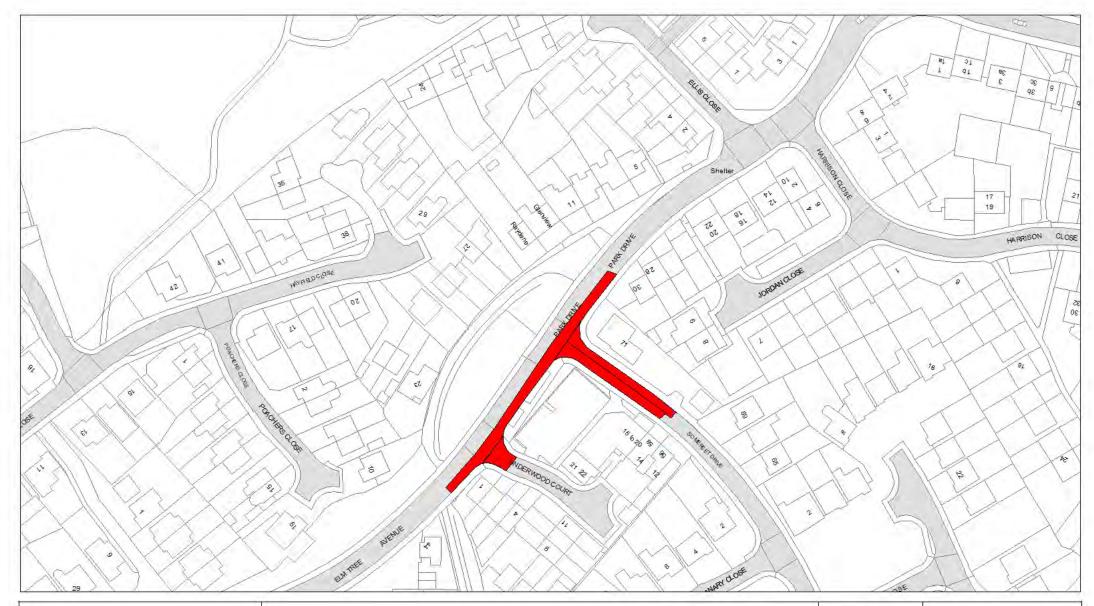

The Leicestershire County Council (Prohibition and Restriction of Waiting and Loading and Parking Places) Plans (the "Plans") are incorporated into this Order.

## 5. Designation

Any length of road identified as such on the Plans are hereby designated as a waiting restriction or a loading restriction is hereby designated as a waiting restriction or loading restriction.

# Schedule 3 Legend & Order Plans

# **Index of Order Plans**

|                 | Tile      | Location         |
|-----------------|-----------|------------------|
|                 | Reference |                  |
| 1.              | IE84      | Glenfield        |
| 2.              | IE85      | Glenfield        |
| 3.              | IE86      | Glenfield        |
| 4.              | IE87      | Glenfield        |
| 5.              | IF84      | Glenfield        |
| 6.              | IF85      | Glenfield        |
| 7.              | IF86      | Glenfield        |
| 8.              | IF87      | Glenfield        |
| 9.              | IG84      | Glenfield        |
| 10.             | IG85      | Glenfield        |
| 11.             | IG86      | Glenfield        |
| 12.             | IG87      | Glenfield        |
| 13.             | IH83      | Glenfield        |
| 14.             | IH84      | Glenfield        |
| 15.             | IH86      | Glenfield        |
| 16.             | IH87      | Glenfield        |
| 17.             | 1182      | Glenfield        |
| 18.             | 1183      | Glenfield        |
| 19.             | 1186      | Glenfield        |
| 20.             | 1187      | Glenfield        |
| 21.             | IJ82      | Glenfield        |
| 22.             | IJ83      | Glenfield        |
| 23.             | IK83      | Glenfield        |
| 24.             | IL83      | Glenfield        |
| 25.             | IL85      | Glenfield        |
| 26.             | IM81      | Glenfield        |
| 27.             | 1078      | Kirby Muxloe     |
| 28.             | IP78      | Kirby Muxloe     |
| 29.             | IR77      | Kirby Muxloe     |
| 30.             | IS77      | Kirby Muxloe     |
| 31.             | IT77      | Kirby Muxloe     |
| 32.             | IW83      | Leicester Forest |
| \\ \frac{1}{2}. |           | East             |
| 33.             | IW84      | Leicester Forest |
|                 |           | East             |
| 34.             | IX81      | Leicester Forest |
|                 |           | East             |
| 35.             | IY80      | Leicester Forest |
|                 |           | East             |
| L               |           |                  |