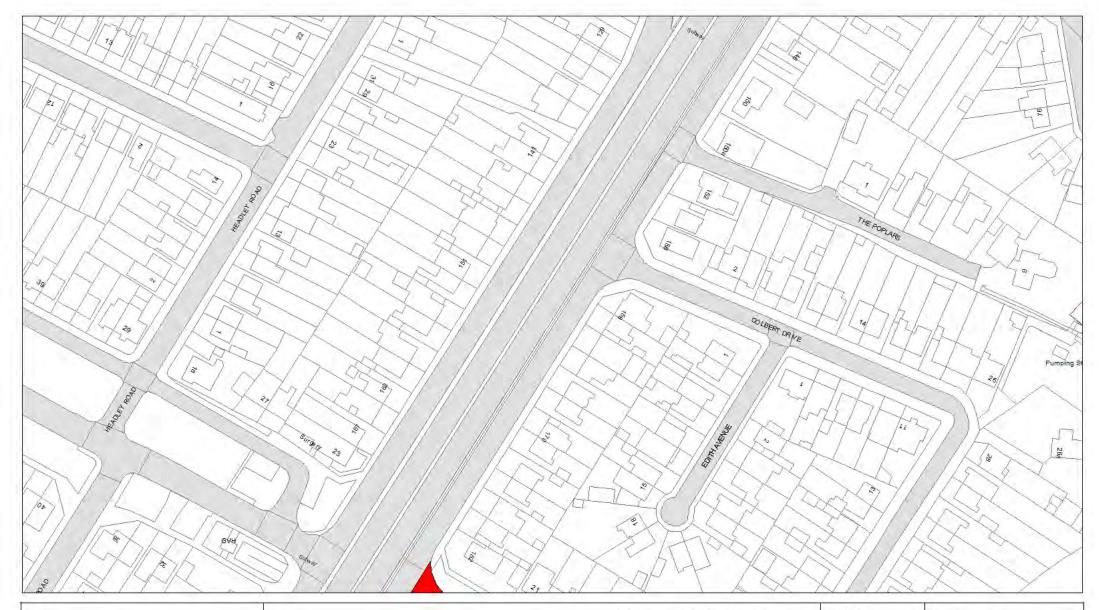

# Schedule 3 Legend & Order Plans

# **Index of Order Plans**

|                 | Tile      | Location         |
|-----------------|-----------|------------------|
|                 | Reference |                  |
| 1.              | IE84      | Glenfield        |
| 2.              | IE85      | Glenfield        |
| 3.              | IE86      | Glenfield        |
| 4.              | IE87      | Glenfield        |
| 5.              | IF84      | Glenfield        |
| 6.              | IF85      | Glenfield        |
| 7.              | IF86      | Glenfield        |
| 8.              | IF87      | Glenfield        |
| 9.              | IG84      | Glenfield        |
| 10.             | IG85      | Glenfield        |
| 11.             | IG86      | Glenfield        |
| 12.             | IG87      | Glenfield        |
| 13.             | IH83      | Glenfield        |
| 14.             | IH84      | Glenfield        |
| 15.             | IH86      | Glenfield        |
| 16.             | IH87      | Glenfield        |
| 17.             | 1182      | Glenfield        |
| 18.             | 1183      | Glenfield        |
| 19.             | 1186      | Glenfield        |
| 20.             | 1187      | Glenfield        |
| 21.             | IJ82      | Glenfield        |
| 22.             | IJ83      | Glenfield        |
| 23.             | IK83      | Glenfield        |
| 24.             | IL83      | Glenfield        |
| 25.             | IL85      | Glenfield        |
| 26.             | IM81      | Glenfield        |
| 27.             | 1078      | Kirby Muxloe     |
| 28.             | IP78      | Kirby Muxloe     |
| 29.             | IR77      | Kirby Muxloe     |
| 30.             | IS77      | Kirby Muxloe     |
| 31.             | IT77      | Kirby Muxloe     |
| 32.             | IW83      | Leicester Forest |
| \\ \frac{1}{2}. |           | East             |
| 33.             | IW84      | Leicester Forest |
|                 |           | East             |
| 34.             | IX81      | Leicester Forest |
|                 |           | East             |
| 35.             | IY80      | Leicester Forest |
|                 |           | East             |
| L               |           |                  |