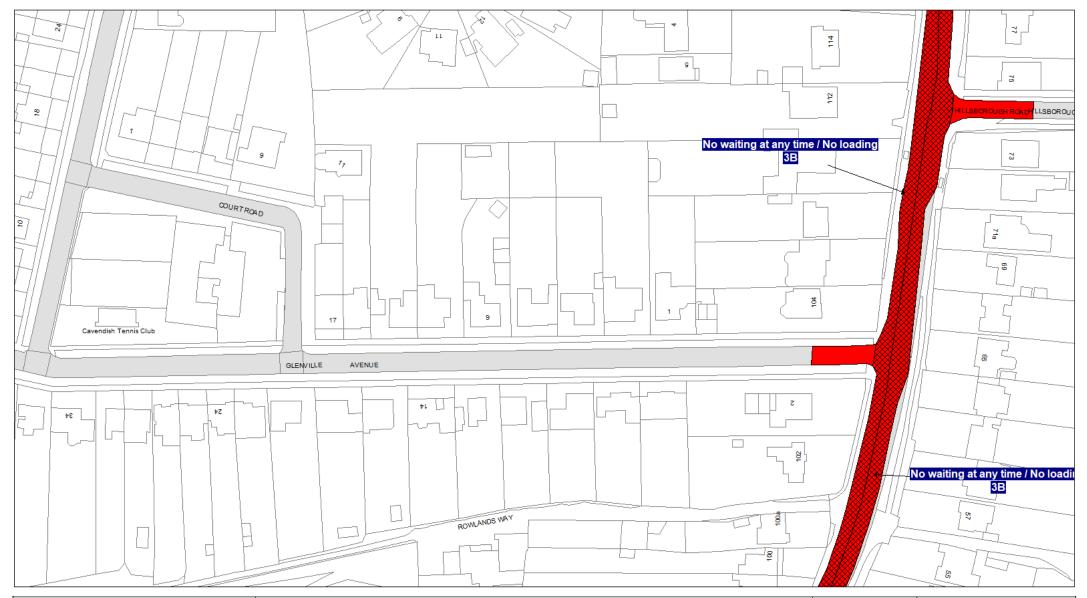

## 5. Designation

Any length of road identified as such on the Plans are hereby designated as a waiting restriction or a loading restriction is hereby designated as a waiting restriction or loading restriction.

# 6. Prohibition and restriction of Waiting

Save as provided in Part VI, articles 24 to 27 of this Order no person shall cause or permit any vehicle to wait on any road;

- (a) where waiting is prohibited during the times shown on the Plans;
- (b) shown on the Plans as a parking place, except in accordance with this Order.

Where a specified period is shown on the Plans it shall relate to the restriction identified by Schedule 3 and shall apply to all restrictions of that type on the Plans.

Restrictions identified by Schedule 3 with different specified times that appear on the same Plan will be individually labelled.