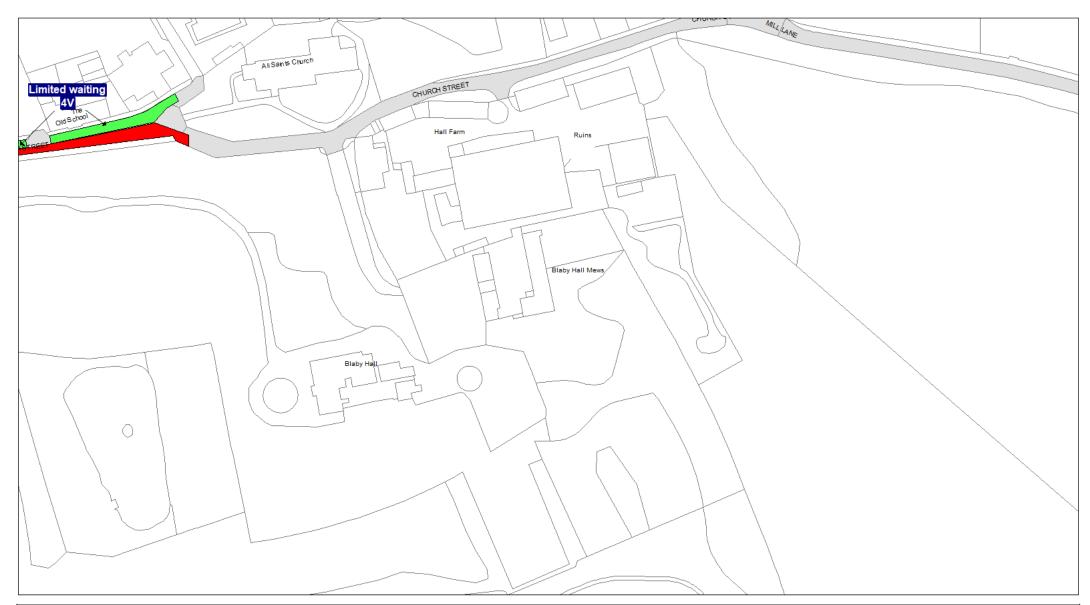

## 5. Designation

Any length of road identified as such on the Plans are hereby designated as a waiting restriction or a loading restriction is hereby designated as a waiting restriction or loading restriction.

# 6. Prohibition and restriction of Waiting

Save as provided in Part VI, articles 24 to 27 of this Order no person shall cause or permit any vehicle to wait on any road;

- (a) where waiting is prohibited during the times shown on the Plans;
- (b) shown on the Plans as a parking place, except in accordance with this Order.

Where a specified period is shown on the Plans it shall relate to the restriction identified by Schedule 3 and shall apply to all restrictions of that type on the Plans.

Restrictions identified by Schedule 3 with different specified times that appear on the same Plan will be individually labelled.