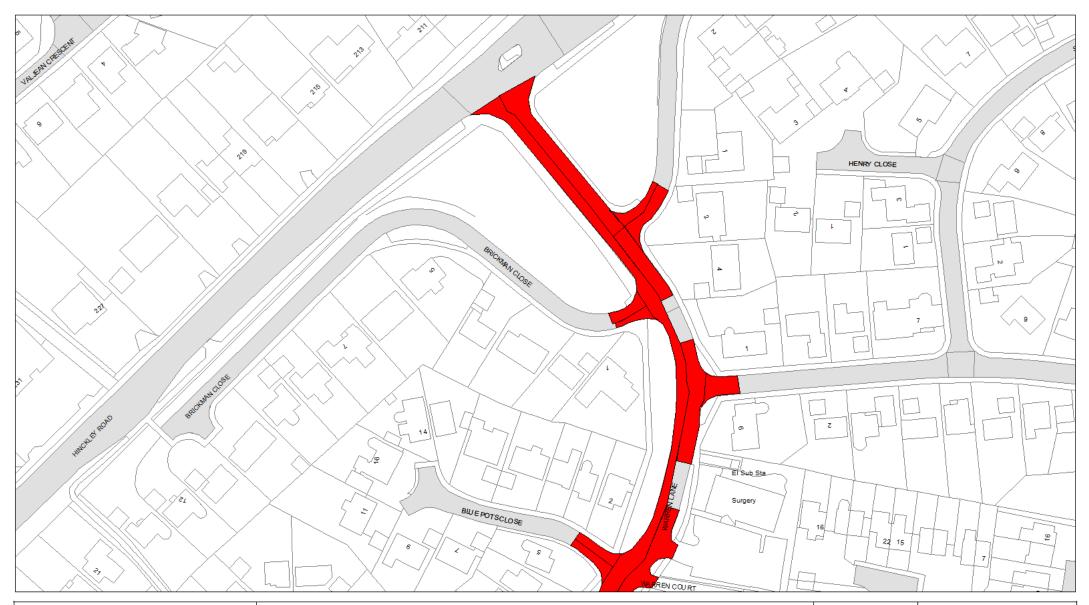

# Schedule 3 Legend & Order Plans

# **Index of Order Plans**

|                 | Tile      | Location         |
|-----------------|-----------|------------------|
|                 | Reference |                  |
| 1.              | IE84      | Glenfield        |
| 2.              | IE85      | Glenfield        |
| 3.              | IE86      | Glenfield        |
| 4.              | IE87      | Glenfield        |
| 5.              | IF84      | Glenfield        |
| 6.              | IF85      | Glenfield        |
| 7.              | IF86      | Glenfield        |
| 8.              | IF87      | Glenfield        |
| 9.              | IG84      | Glenfield        |
| 10.             | IG85      | Glenfield        |
| 11.             | IG86      | Glenfield        |
| 12.             | IG87      | Glenfield        |
| 13.             | IH83      | Glenfield        |
| 14.             | IH84      | Glenfield        |
| 15.             | IH86      | Glenfield        |
| 16.             | IH87      | Glenfield        |
| 17.             | 1182      | Glenfield        |
| 18.             | 1183      | Glenfield        |
| 19.             | 1186      | Glenfield        |
| 20.             | 1187      | Glenfield        |
| 21.             | IJ82      | Glenfield        |
| 22.             | IJ83      | Glenfield        |
| 23.             | IK83      | Glenfield        |
| 24.             | IL83      | Glenfield        |
| 25.             | IL85      | Glenfield        |
| 26.             | IM81      | Glenfield        |
| 27.             | 1078      | Kirby Muxloe     |
| 28.             | IP78      | Kirby Muxloe     |
| 29.             | IR77      | Kirby Muxloe     |
| 30.             | IS77      | Kirby Muxloe     |
| 31.             | IT77      | Kirby Muxloe     |
| 32.             | IW83      | Leicester Forest |
| \\ \frac{1}{2}. |           | East             |
| 33.             | IW84      | Leicester Forest |
|                 |           | East             |
| 34.             | IX81      | Leicester Forest |
|                 |           | East             |
| 35.             | IY80      | Leicester Forest |
|                 |           | East             |
| L               |           |                  |