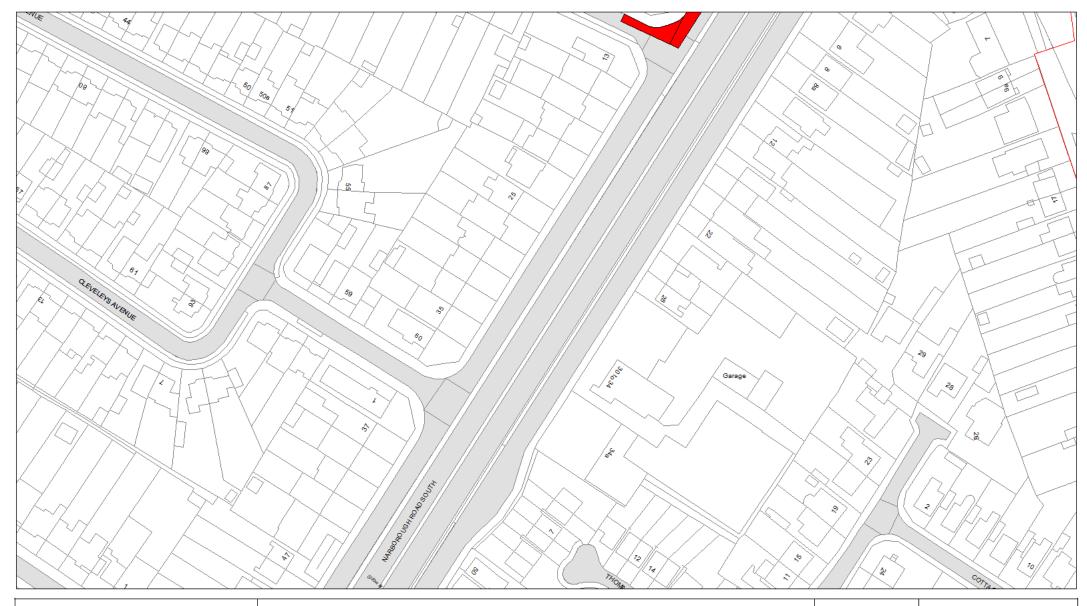

# Schedule 3 Legend & Order Plans

# **Index of Order Plans**

|                 | Tile      | Location         |
|-----------------|-----------|------------------|
|                 | Reference |                  |
| 1.              | IE84      | Glenfield        |
| 2.              | IE85      | Glenfield        |
| 3.              | IE86      | Glenfield        |
| 4.              | IE87      | Glenfield        |
| 5.              | IF84      | Glenfield        |
| 6.              | IF85      | Glenfield        |
| 7.              | IF86      | Glenfield        |
| 8.              | IF87      | Glenfield        |
| 9.              | IG84      | Glenfield        |
| 10.             | IG85      | Glenfield        |
| 11.             | IG86      | Glenfield        |
| 12.             | IG87      | Glenfield        |
| 13.             | IH83      | Glenfield        |
| 14.             | IH84      | Glenfield        |
| 15.             | IH86      | Glenfield        |
| 16.             | IH87      | Glenfield        |
| 17.             | 1182      | Glenfield        |
| 18.             | 1183      | Glenfield        |
| 19.             | 1186      | Glenfield        |
| 20.             | 1187      | Glenfield        |
| 21.             | IJ82      | Glenfield        |
| 22.             | IJ83      | Glenfield        |
| 23.             | IK83      | Glenfield        |
| 24.             | IL83      | Glenfield        |
| 25.             | IL85      | Glenfield        |
| 26.             | IM81      | Glenfield        |
| 27.             | 1078      | Kirby Muxloe     |
| 28.             | IP78      | Kirby Muxloe     |
| 29.             | IR77      | Kirby Muxloe     |
| 30.             | IS77      | Kirby Muxloe     |
| 31.             | IT77      | Kirby Muxloe     |
| 32.             | IW83      | Leicester Forest |
| \\ \frac{1}{2}. |           | East             |
| 33.             | IW84      | Leicester Forest |
|                 |           | East             |
| 34.             | IX81      | Leicester Forest |
|                 |           | East             |
| 35.             | IY80      | Leicester Forest |
|                 |           | East             |
| L               |           |                  |