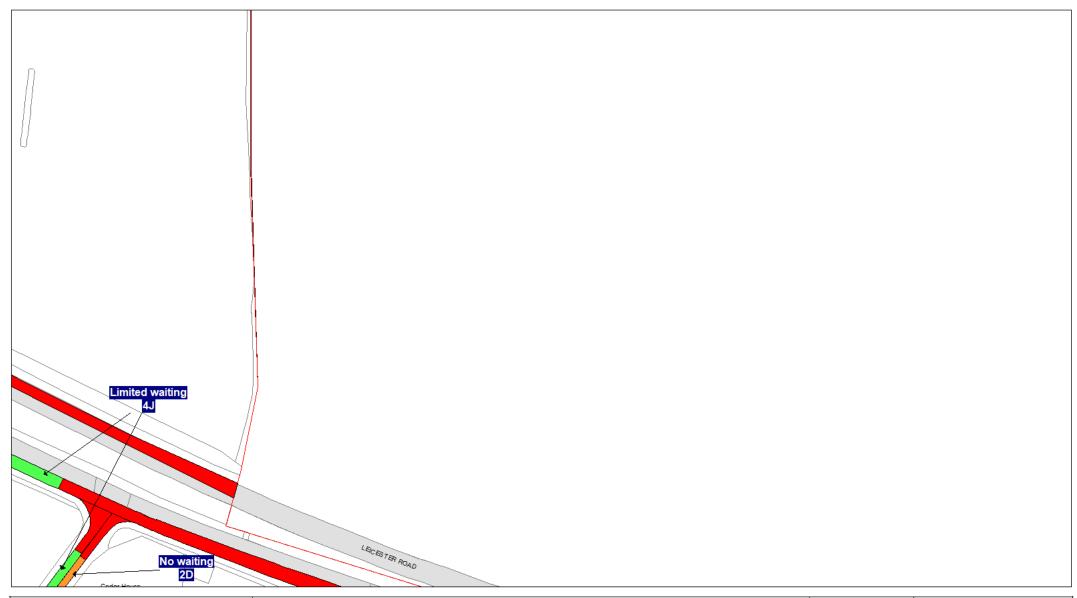

## 5. Designation

Any length of road identified as such on the Plans are hereby designated as a waiting restriction or a loading restriction is hereby designated as a waiting restriction or loading restriction.

# 6. Prohibition and restriction of Waiting

Save as provided in Part VI, articles 24 to 27 of this Order no person shall cause or permit any vehicle to wait on any road;

- (a) where waiting is prohibited during the times shown on the Plans;
- (b) shown on the Plans as a parking place, except in accordance with this Order.

Where a specified period is shown on the Plans it shall relate to the restriction identified by Schedule 3 and shall apply to all restrictions of that type on the Plans.

Restrictions identified by Schedule 3 with different specified times that appear on the same Plan will be individually labelled.