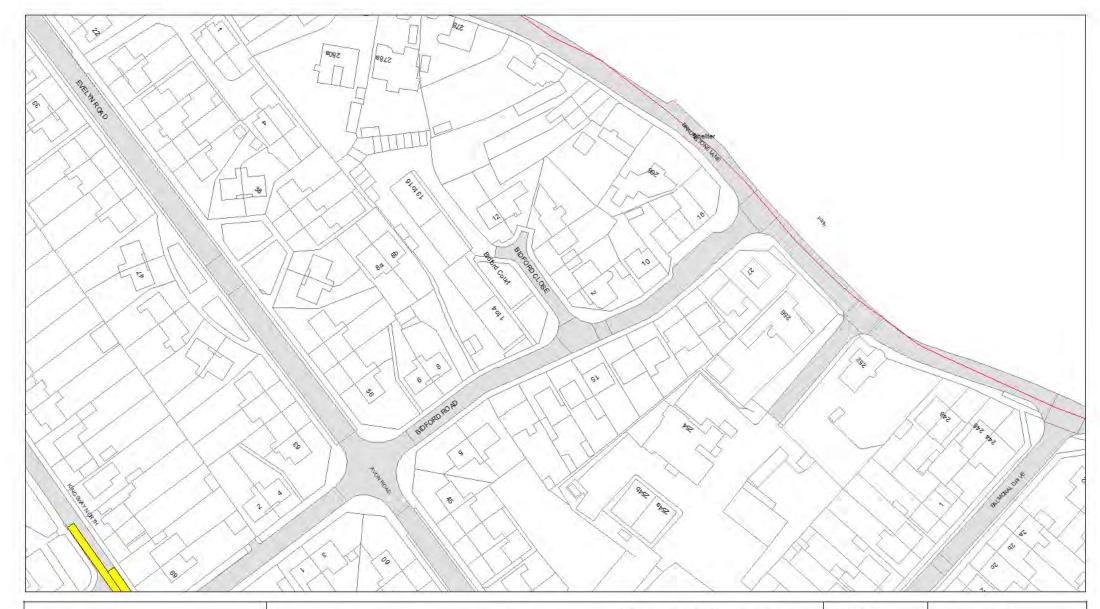

# Schedule 3 Legend & Order Plans

# **Index of Order Plans**

|                 | Tile      | Location         |
|-----------------|-----------|------------------|
|                 | Reference |                  |
| 1.              | IE84      | Glenfield        |
| 2.              | IE85      | Glenfield        |
| 3.              | IE86      | Glenfield        |
| 4.              | IE87      | Glenfield        |
| 5.              | IF84      | Glenfield        |
| 6.              | IF85      | Glenfield        |
| 7.              | IF86      | Glenfield        |
| 8.              | IF87      | Glenfield        |
| 9.              | IG84      | Glenfield        |
| 10.             | IG85      | Glenfield        |
| 11.             | IG86      | Glenfield        |
| 12.             | IG87      | Glenfield        |
| 13.             | IH83      | Glenfield        |
| 14.             | IH84      | Glenfield        |
| 15.             | IH86      | Glenfield        |
| 16.             | IH87      | Glenfield        |
| 17.             | 1182      | Glenfield        |
| 18.             | 1183      | Glenfield        |
| 19.             | 1186      | Glenfield        |
| 20.             | 1187      | Glenfield        |
| 21.             | IJ82      | Glenfield        |
| 22.             | IJ83      | Glenfield        |
| 23.             | IK83      | Glenfield        |
| 24.             | IL83      | Glenfield        |
| 25.             | IL85      | Glenfield        |
| 26.             | IM81      | Glenfield        |
| 27.             | 1078      | Kirby Muxloe     |
| 28.             | IP78      | Kirby Muxloe     |
| 29.             | IR77      | Kirby Muxloe     |
| 30.             | IS77      | Kirby Muxloe     |
| 31.             | IT77      | Kirby Muxloe     |
| 32.             | IW83      | Leicester Forest |
| \\ \frac{1}{2}. |           | East             |
| 33.             | IW84      | Leicester Forest |
|                 |           | East             |
| 34.             | IX81      | Leicester Forest |
|                 |           | East             |
| 35.             | IY80      | Leicester Forest |
|                 |           | East             |
| L               |           |                  |