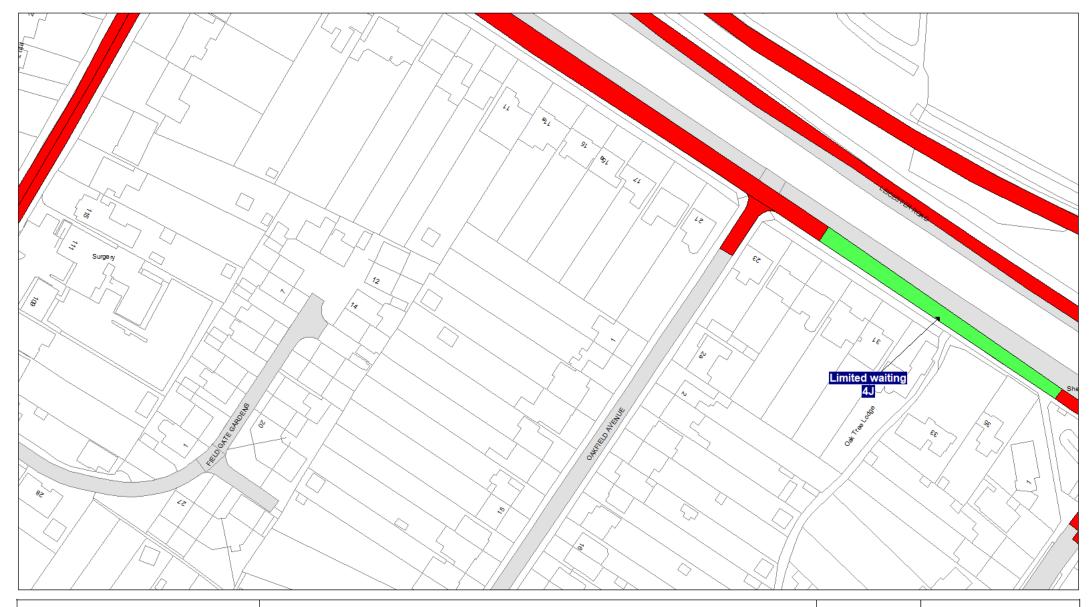

The Leicestershire County Council (Prohibition and Restriction of Waiting and Loading and Parking Places) Plans (the "Plans") are incorporated into this Order.

## 13. Designation

The lengths of the roads identified on the Plans are authorised to be used, subject to the following provisions of this Order, as parking places for such classes of vehicles, in such positions and on such days and during such hours as identified on the Plans.

## 14. Classes

Where a parking place is identified in the Plans and described as available for vehicles of the specified class, the driver of a vehicle shall not permit it to wait in that parking place unless it is of the specified class.