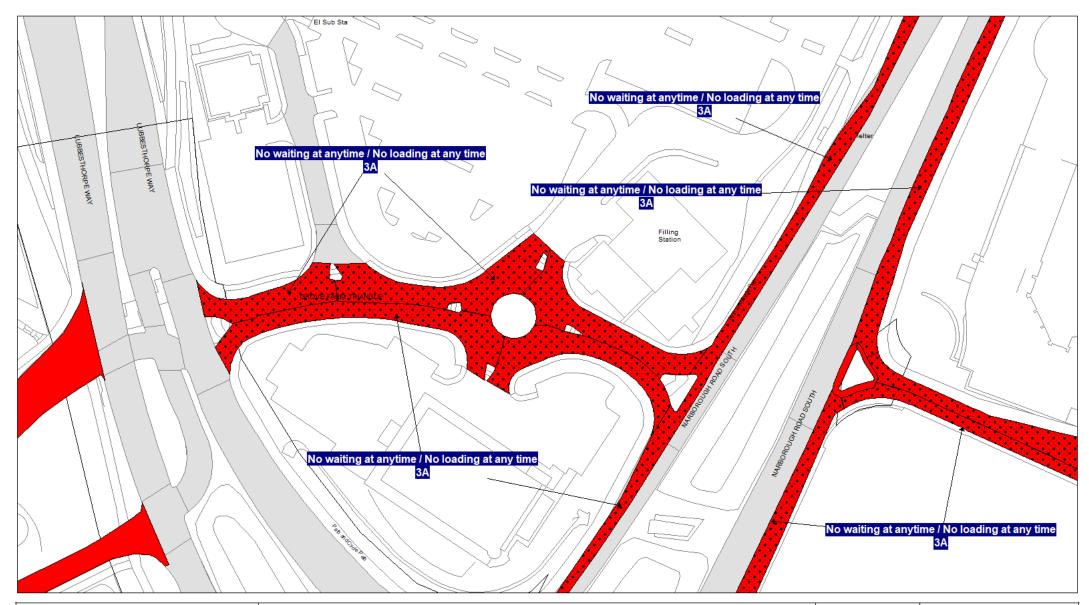

## 5. Designation

Any length of road identified as such on the Plans are hereby designated as a waiting restriction or a loading restriction is hereby designated as a waiting restriction or loading restriction.

# 6. Prohibition and restriction of Waiting

Save as provided in Part VI, articles 24 to 27 of this Order no person shall cause or permit any vehicle to wait on any road;

- (a) where waiting is prohibited during the times shown on the Plans;
- (b) shown on the Plans as a parking place, except in accordance with this Order.

Where a specified period is shown on the Plans it shall relate to the restriction identified by Schedule 3 and shall apply to all restrictions of that type on the Plans.

Restrictions identified by Schedule 3 with different specified times that appear on the same Plan will be individually labelled.

# 7. Prohibition and restriction of Loading

Save as provided in Part VI, articles 24 to 27 to this Order no person shall cause or permit any vehicle to wait for the purpose of enabling goods to be loaded or unloaded from the vehicle on any road;

- (a) where loading is prohibited during the times shown on the Plans;
- (b) shown on the Plans as a parking place, except in accordance with this Order.

Where a specified period is shown on the Plans it shall only relate to the restriction identified by Schedule 3 and shall apply to all restrictions of that type on the Plans.

Restrictions identified by Schedule 3 with different specified times that appear on the same Plan will be individually labelled.