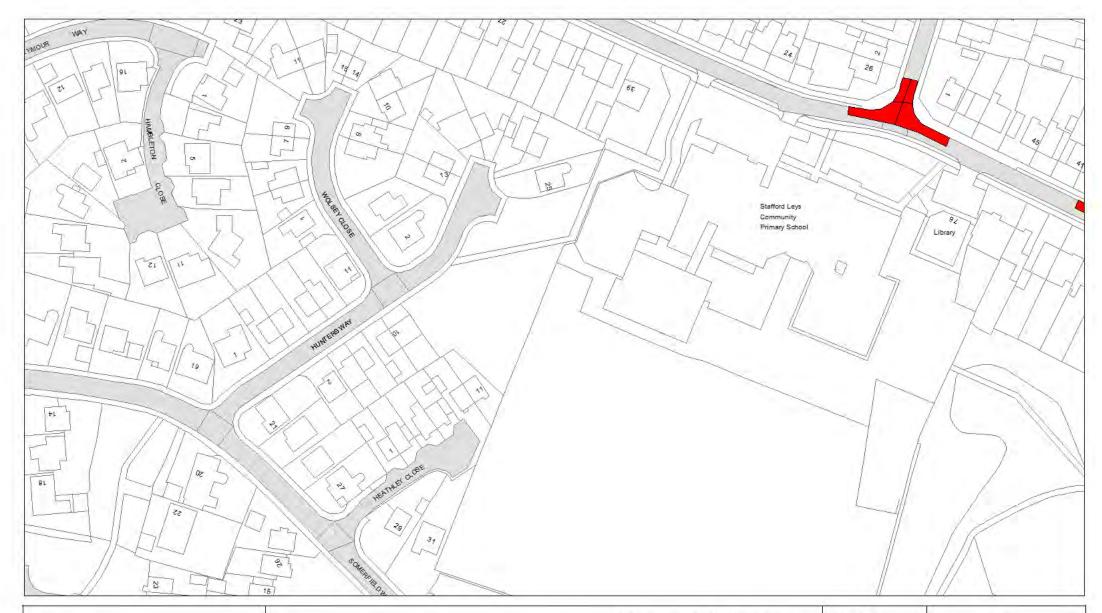

# Schedule 3 Legend & Order Plans

# **Index of Order Plans**

|                 | Tile      | Location         |
|-----------------|-----------|------------------|
|                 | Reference |                  |
| 1.              | IE84      | Glenfield        |
| 2.              | IE85      | Glenfield        |
| 3.              | IE86      | Glenfield        |
| 4.              | IE87      | Glenfield        |
| 5.              | IF84      | Glenfield        |
| 6.              | IF85      | Glenfield        |
| 7.              | IF86      | Glenfield        |
| 8.              | IF87      | Glenfield        |
| 9.              | IG84      | Glenfield        |
| 10.             | IG85      | Glenfield        |
| 11.             | IG86      | Glenfield        |
| 12.             | IG87      | Glenfield        |
| 13.             | IH83      | Glenfield        |
| 14.             | IH84      | Glenfield        |
| 15.             | IH86      | Glenfield        |
| 16.             | IH87      | Glenfield        |
| 17.             | 1182      | Glenfield        |
| 18.             | 1183      | Glenfield        |
| 19.             | 1186      | Glenfield        |
| 20.             | 1187      | Glenfield        |
| 21.             | IJ82      | Glenfield        |
| 22.             | IJ83      | Glenfield        |
| 23.             | IK83      | Glenfield        |
| 24.             | IL83      | Glenfield        |
| 25.             | IL85      | Glenfield        |
| 26.             | IM81      | Glenfield        |
| 27.             | 1078      | Kirby Muxloe     |
| 28.             | IP78      | Kirby Muxloe     |
| 29.             | IR77      | Kirby Muxloe     |
| 30.             | IS77      | Kirby Muxloe     |
| 31.             | IT77      | Kirby Muxloe     |
| 32.             | IW83      | Leicester Forest |
| \\ \frac{1}{2}. |           | East             |
| 33.             | IW84      | Leicester Forest |
|                 |           | East             |
| 34.             | IX81      | Leicester Forest |
|                 |           | East             |
| 35.             | IY80      | Leicester Forest |
|                 |           | East             |
| L               |           |                  |