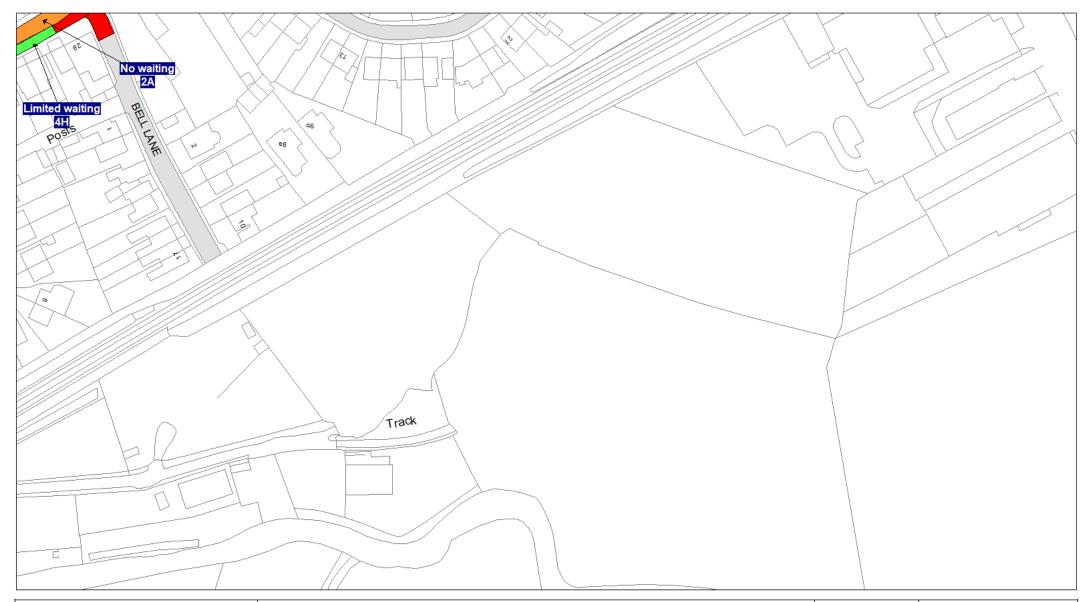

## 5. Designation

Any length of road identified as such on the Plans are hereby designated as a waiting restriction or a loading restriction is hereby designated as a waiting restriction or loading restriction.

# 6. Prohibition and restriction of Waiting

Save as provided in Part VI, articles 24 to 27 of this Order no person shall cause or permit any vehicle to wait on any road;

- (a) where waiting is prohibited during the times shown on the Plans;
- (b) shown on the Plans as a parking place, except in accordance with this Order.

Where a specified period is shown on the Plans it shall relate to the restriction identified by Schedule 3 and shall apply to all restrictions of that type on the Plans.

Restrictions identified by Schedule 3 with different specified times that appear on the same Plan will be individually labelled.