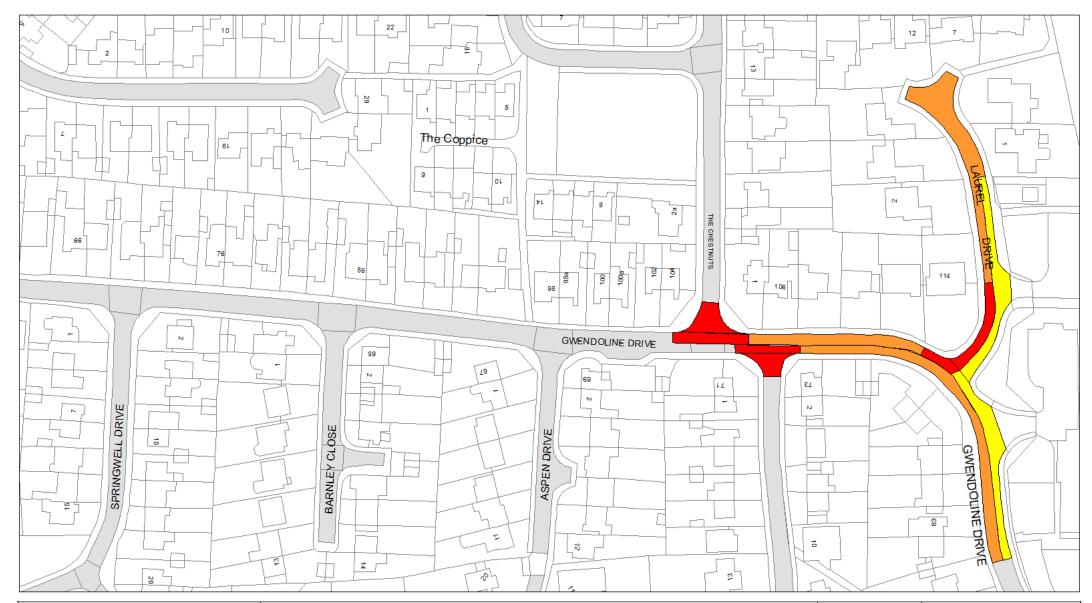

THE LEICESTERSHIRE COUNTY COUNCIL (VARIOUS ROADS, DISTRICT OF 3LABY)
CONSOLIDATION ORDER 2017 (LAUREL DRIVE, GWENDOLINE DRIVE, HE CHESTNUTS AND THE PLANTATION, COUNTESTHORPE)
AMENDMENT 10) ORDER 2019

THE LEICESTERSHIRE COUNTY COUNCIL (VARIOUS ROADS, DISTRICT OF SLABY) CONSOLIDATION ORDER 2017 (VARIOUS ROADS, NARBOROUGH)
AMENDMENT 11) ORDER 2019

# Schedule 3 Legend & Order Plans

# **Index of Order Plans**

|                 | Tile      | Location         |
|-----------------|-----------|------------------|
|                 | Reference |                  |
| 1.              | IE84      | Glenfield        |
| 2.              | IE85      | Glenfield        |
| 3.              | IE86      | Glenfield        |
| 4.              | IE87      | Glenfield        |
| 5.              | IF84      | Glenfield        |
| 6.              | IF85      | Glenfield        |
| 7.              | IF86      | Glenfield        |
| 8.              | IF87      | Glenfield        |
| 9.              | IG84      | Glenfield        |
| 10.             | IG85      | Glenfield        |
| 11.             | IG86      | Glenfield        |
| 12.             | IG87      | Glenfield        |
| 13.             | IH83      | Glenfield        |
| 14.             | IH84      | Glenfield        |
| 15.             | IH86      | Glenfield        |
| 16.             | IH87      | Glenfield        |
| 17.             | 1182      | Glenfield        |
| 18.             | 1183      | Glenfield        |
| 19.             | 1186      | Glenfield        |
| 20.             | 1187      | Glenfield        |
| 21.             | IJ82      | Glenfield        |
| 22.             | IJ83      | Glenfield        |
| 23.             | IK83      | Glenfield        |
| 24.             | IL83      | Glenfield        |
| 25.             | IL85      | Glenfield        |
| 26.             | IM81      | Glenfield        |
| 27.             | 1078      | Kirby Muxloe     |
| 28.             | IP78      | Kirby Muxloe     |
| 29.             | IR77      | Kirby Muxloe     |
| 30.             | IS77      | Kirby Muxloe     |
| 31.             | IT77      | Kirby Muxloe     |
| 32.             | IW83      | Leicester Forest |
| \\ \frac{1}{2}. |           | East             |
| 33.             | IW84      | Leicester Forest |
|                 |           | East             |
| 34.             | IX81      | Leicester Forest |
|                 |           | East             |
| 35.             | IY80      | Leicester Forest |
|                 |           | East             |
| L               |           |                  |