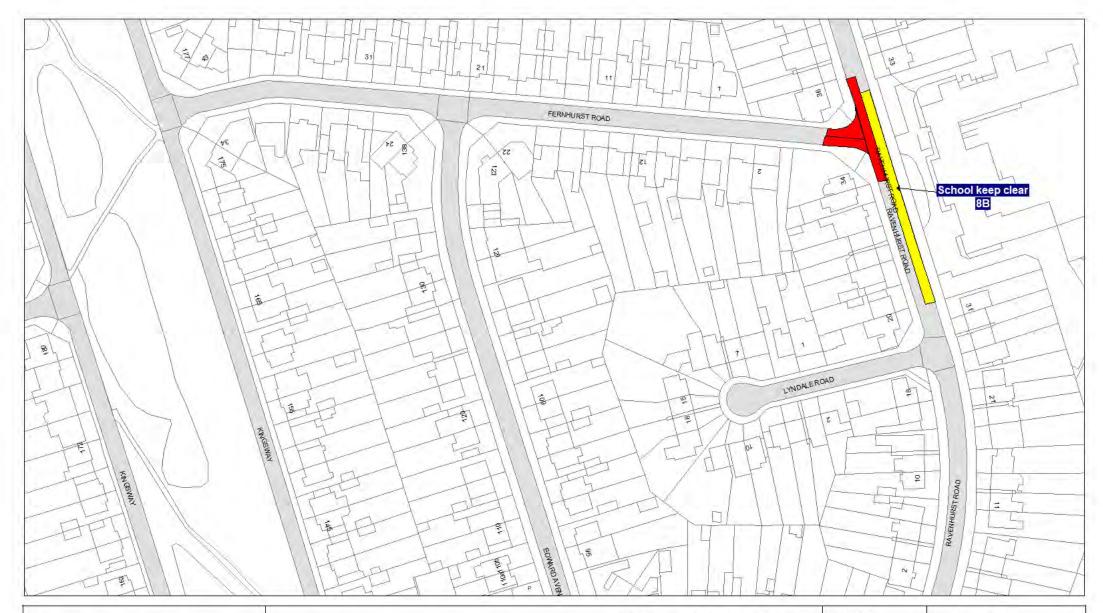

# Schedule 3 Legend & Order Plans

# **Index of Order Plans**

|                 | Tile      | Location         |
|-----------------|-----------|------------------|
|                 | Reference |                  |
| 1.              | IE84      | Glenfield        |
| 2.              | IE85      | Glenfield        |
| 3.              | IE86      | Glenfield        |
| 4.              | IE87      | Glenfield        |
| 5.              | IF84      | Glenfield        |
| 6.              | IF85      | Glenfield        |
| 7.              | IF86      | Glenfield        |
| 8.              | IF87      | Glenfield        |
| 9.              | IG84      | Glenfield        |
| 10.             | IG85      | Glenfield        |
| 11.             | IG86      | Glenfield        |
| 12.             | IG87      | Glenfield        |
| 13.             | IH83      | Glenfield        |
| 14.             | IH84      | Glenfield        |
| 15.             | IH86      | Glenfield        |
| 16.             | IH87      | Glenfield        |
| 17.             | 1182      | Glenfield        |
| 18.             | 1183      | Glenfield        |
| 19.             | 1186      | Glenfield        |
| 20.             | 1187      | Glenfield        |
| 21.             | IJ82      | Glenfield        |
| 22.             | IJ83      | Glenfield        |
| 23.             | IK83      | Glenfield        |
| 24.             | IL83      | Glenfield        |
| 25.             | IL85      | Glenfield        |
| 26.             | IM81      | Glenfield        |
| 27.             | 1078      | Kirby Muxloe     |
| 28.             | IP78      | Kirby Muxloe     |
| 29.             | IR77      | Kirby Muxloe     |
| 30.             | IS77      | Kirby Muxloe     |
| 31.             | IT77      | Kirby Muxloe     |
| 32.             | IW83      | Leicester Forest |
| \\ \frac{1}{2}. |           | East             |
| 33.             | IW84      | Leicester Forest |
|                 |           | East             |
| 34.             | IX81      | Leicester Forest |
|                 |           | East             |
| 35.             | IY80      | Leicester Forest |
|                 |           | East             |
| L               |           |                  |