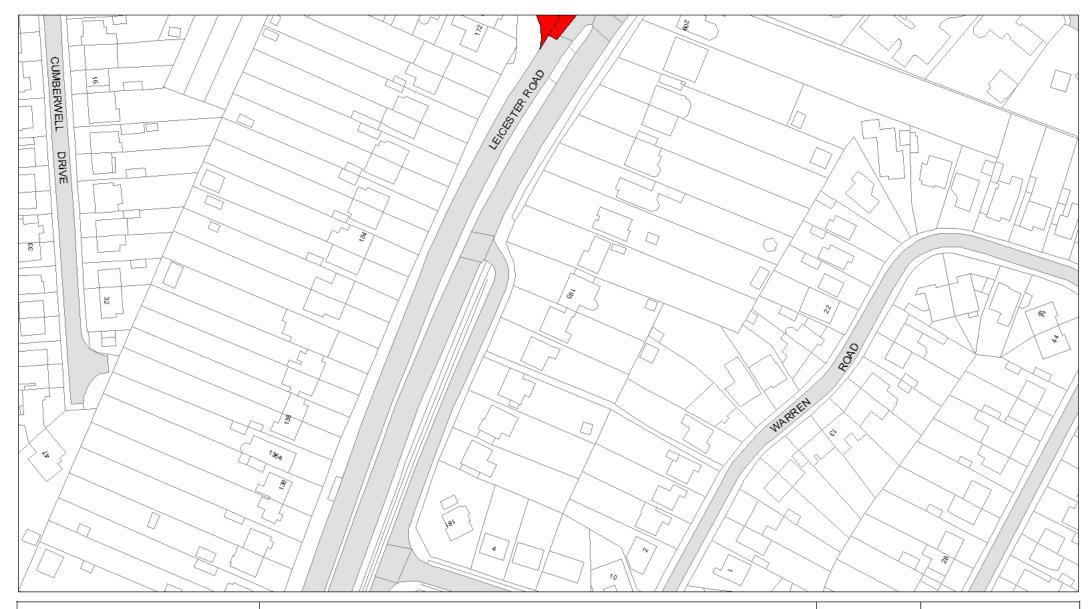

## 5. Designation

Any length of road identified as such on the Plans are hereby designated as a waiting restriction or a loading restriction is hereby designated as a waiting restriction or loading restriction.

# 6. Prohibition and restriction of Waiting

Save as provided in Part VI, articles 24 to 27 of this Order no person shall cause or permit any vehicle to wait on any road;

- (a) where waiting is prohibited during the times shown on the Plans;
- (b) shown on the Plans as a parking place, except in accordance with this Order.

Where a specified period is shown on the Plans it shall relate to the restriction identified by Schedule 3 and shall apply to all restrictions of that type on the Plans.

Restrictions identified by Schedule 3 with different specified times that appear on the same Plan will be individually labelled.