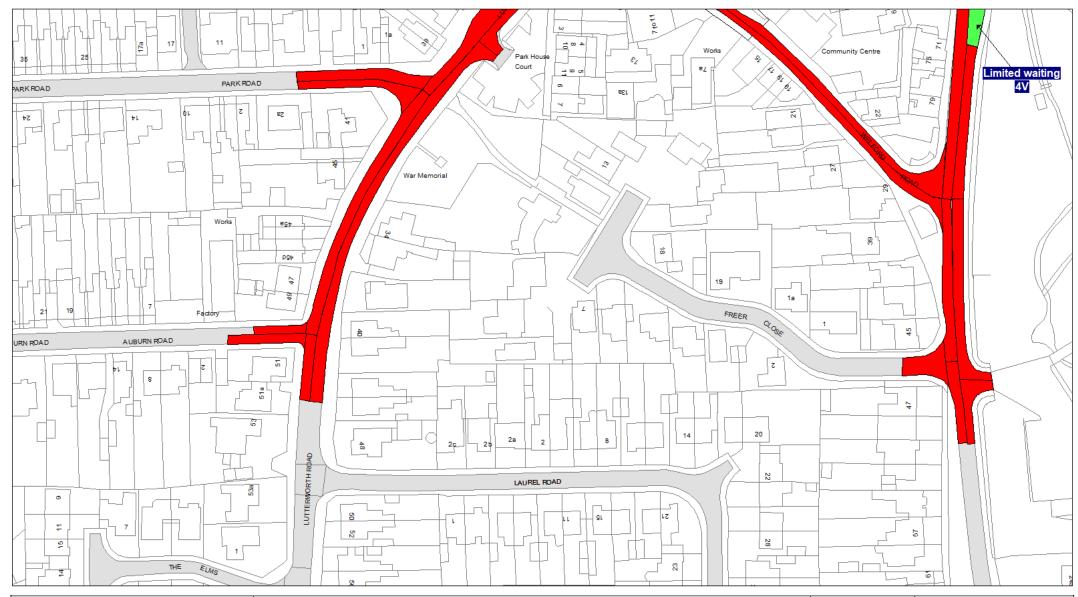

# Schedule 3 Legend & Order Plans

# **Index of Order Plans**

|                 | Tile      | Location         |
|-----------------|-----------|------------------|
|                 | Reference |                  |
| 1.              | IE84      | Glenfield        |
| 2.              | IE85      | Glenfield        |
| 3.              | IE86      | Glenfield        |
| 4.              | IE87      | Glenfield        |
| 5.              | IF84      | Glenfield        |
| 6.              | IF85      | Glenfield        |
| 7.              | IF86      | Glenfield        |
| 8.              | IF87      | Glenfield        |
| 9.              | IG84      | Glenfield        |
| 10.             | IG85      | Glenfield        |
| 11.             | IG86      | Glenfield        |
| 12.             | IG87      | Glenfield        |
| 13.             | IH83      | Glenfield        |
| 14.             | IH84      | Glenfield        |
| 15.             | IH86      | Glenfield        |
| 16.             | IH87      | Glenfield        |
| 17.             | 1182      | Glenfield        |
| 18.             | 1183      | Glenfield        |
| 19.             | 1186      | Glenfield        |
| 20.             | 1187      | Glenfield        |
| 21.             | IJ82      | Glenfield        |
| 22.             | IJ83      | Glenfield        |
| 23.             | IK83      | Glenfield        |
| 24.             | IL83      | Glenfield        |
| 25.             | IL85      | Glenfield        |
| 26.             | IM81      | Glenfield        |
| 27.             | 1078      | Kirby Muxloe     |
| 28.             | IP78      | Kirby Muxloe     |
| 29.             | IR77      | Kirby Muxloe     |
| 30.             | IS77      | Kirby Muxloe     |
| 31.             | IT77      | Kirby Muxloe     |
| 32.             | IW83      | Leicester Forest |
| \\ \frac{1}{2}. |           | East             |
| 33.             | IW84      | Leicester Forest |
|                 |           | East             |
| 34.             | IX81      | Leicester Forest |
|                 |           | East             |
| 35.             | IY80      | Leicester Forest |
|                 |           | East             |
| L               |           |                  |