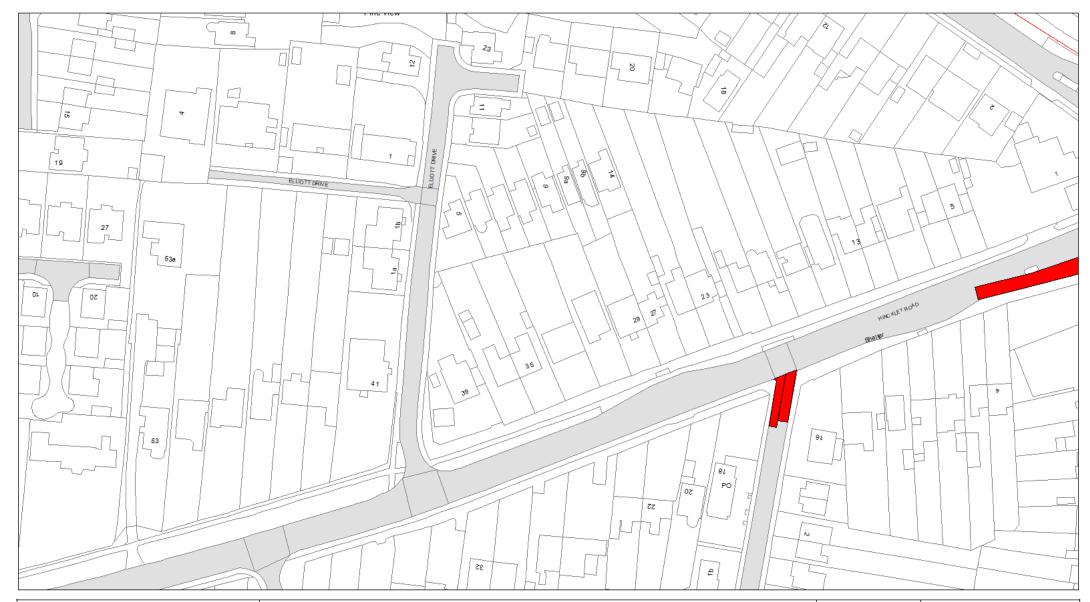

## 5. Designation

Any length of road identified as such on the Plans are hereby designated as a waiting restriction or a loading restriction is hereby designated as a waiting restriction or loading restriction.

# 6. Prohibition and restriction of Waiting

Save as provided in Part VI, articles 24 to 27 of this Order no person shall cause or permit any vehicle to wait on any road;

- (a) where waiting is prohibited during the times shown on the Plans;
- (b) shown on the Plans as a parking place, except in accordance with this Order.

Where a specified period is shown on the Plans it shall relate to the restriction identified by Schedule 3 and shall apply to all restrictions of that type on the Plans.

Restrictions identified by Schedule 3 with different specified times that appear on the same Plan will be individually labelled.