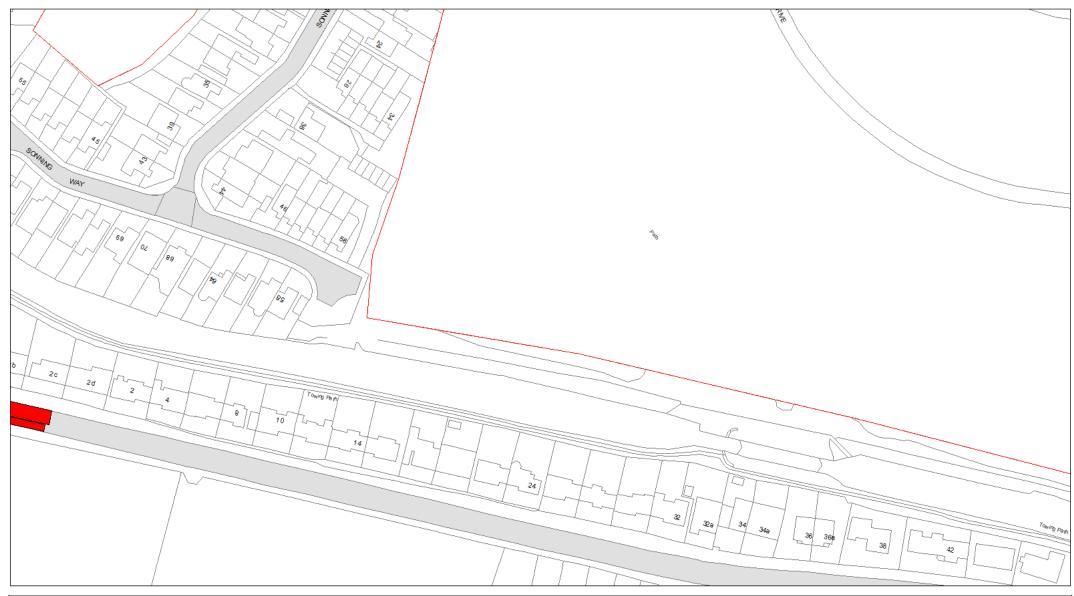

## 5. Designation

Any length of road identified as such on the Plans are hereby designated as a waiting restriction or a loading restriction is hereby designated as a waiting restriction or loading restriction.

# 6. Prohibition and restriction of Waiting

Save as provided in Part VI, articles 24 to 27 of this Order no person shall cause or permit any vehicle to wait on any road;

- (a) where waiting is prohibited during the times shown on the Plans;
- (b) shown on the Plans as a parking place, except in accordance with this Order.

Where a specified period is shown on the Plans it shall relate to the restriction identified by Schedule 3 and shall apply to all restrictions of that type on the Plans.

Restrictions identified by Schedule 3 with different specified times that appear on the same Plan will be individually labelled.