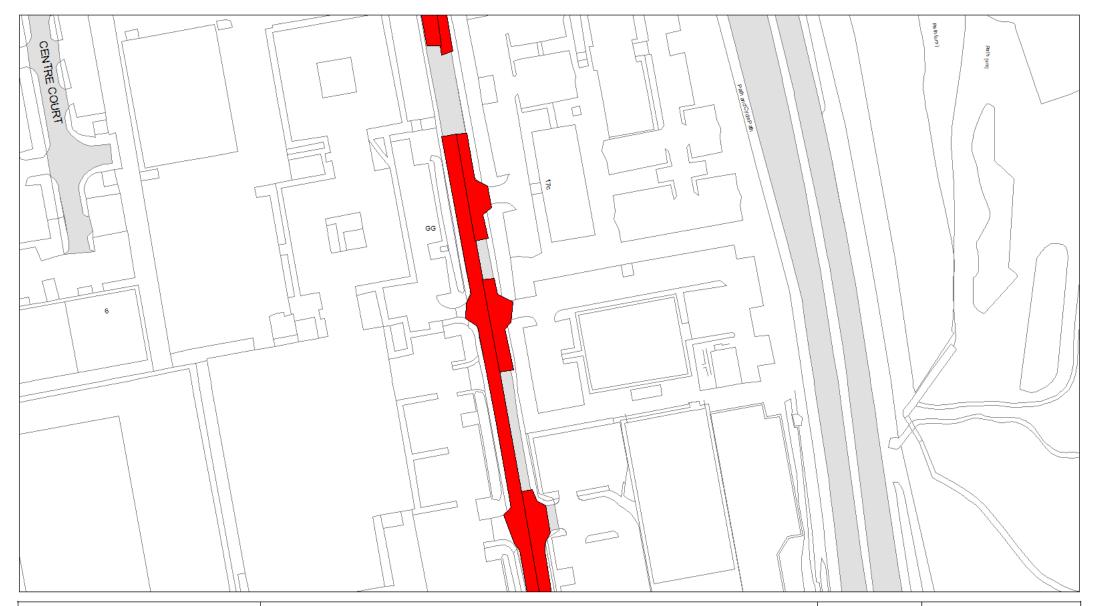

# Schedule 3 Legend & Order Plans

# **Index of Order Plans**

|                 | Tile      | Location         |
|-----------------|-----------|------------------|
|                 | Reference |                  |
| 1.              | IE84      | Glenfield        |
| 2.              | IE85      | Glenfield        |
| 3.              | IE86      | Glenfield        |
| 4.              | IE87      | Glenfield        |
| 5.              | IF84      | Glenfield        |
| 6.              | IF85      | Glenfield        |
| 7.              | IF86      | Glenfield        |
| 8.              | IF87      | Glenfield        |
| 9.              | IG84      | Glenfield        |
| 10.             | IG85      | Glenfield        |
| 11.             | IG86      | Glenfield        |
| 12.             | IG87      | Glenfield        |
| 13.             | IH83      | Glenfield        |
| 14.             | IH84      | Glenfield        |
| 15.             | IH86      | Glenfield        |
| 16.             | IH87      | Glenfield        |
| 17.             | 1182      | Glenfield        |
| 18.             | 1183      | Glenfield        |
| 19.             | 1186      | Glenfield        |
| 20.             | 1187      | Glenfield        |
| 21.             | IJ82      | Glenfield        |
| 22.             | IJ83      | Glenfield        |
| 23.             | IK83      | Glenfield        |
| 24.             | IL83      | Glenfield        |
| 25.             | IL85      | Glenfield        |
| 26.             | IM81      | Glenfield        |
| 27.             | 1078      | Kirby Muxloe     |
| 28.             | IP78      | Kirby Muxloe     |
| 29.             | IR77      | Kirby Muxloe     |
| 30.             | IS77      | Kirby Muxloe     |
| 31.             | IT77      | Kirby Muxloe     |
| 32.             | IW83      | Leicester Forest |
| \\ \frac{1}{2}. |           | East             |
| 33.             | IW84      | Leicester Forest |
|                 |           | East             |
| 34.             | IX81      | Leicester Forest |
|                 |           | East             |
| 35.             | IY80      | Leicester Forest |
|                 |           | East             |
| L               |           |                  |