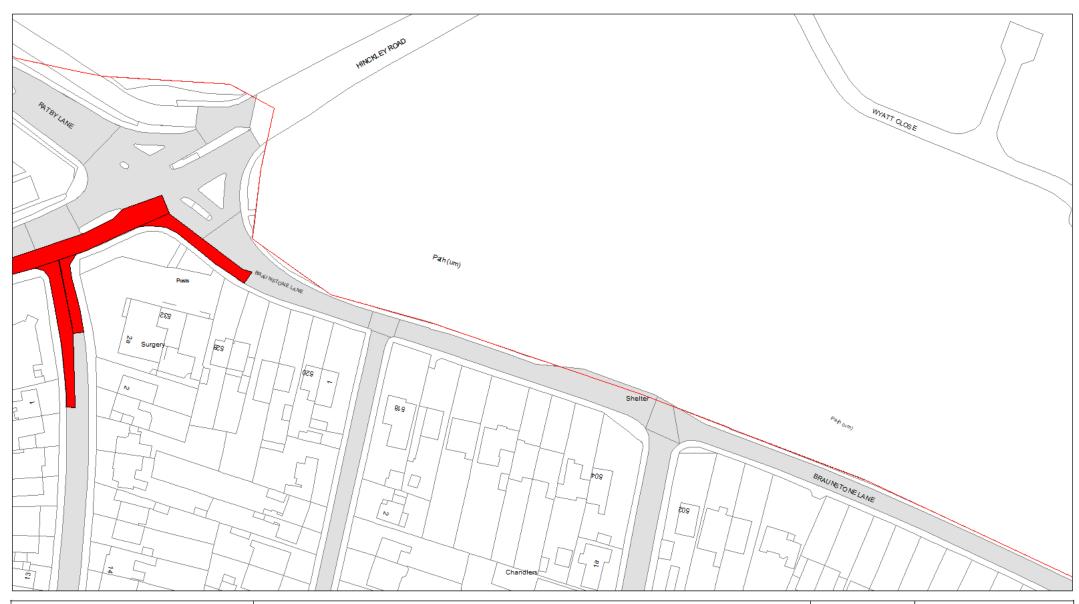

## 5. Designation

Any length of road identified as such on the Plans are hereby designated as a waiting restriction or a loading restriction is hereby designated as a waiting restriction or loading restriction.

# 6. Prohibition and restriction of Waiting

Save as provided in Part VI, articles 24 to 27 of this Order no person shall cause or permit any vehicle to wait on any road;

- (a) where waiting is prohibited during the times shown on the Plans;
- (b) shown on the Plans as a parking place, except in accordance with this Order.

Where a specified period is shown on the Plans it shall relate to the restriction identified by Schedule 3 and shall apply to all restrictions of that type on the Plans.

Restrictions identified by Schedule 3 with different specified times that appear on the same Plan will be individually labelled.