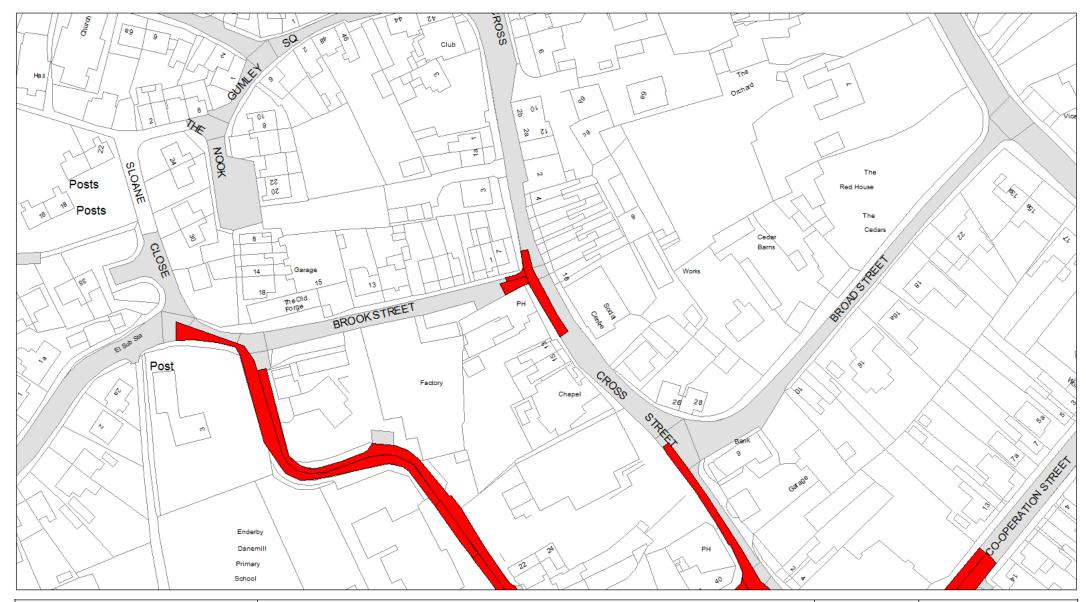

## 5. Designation

Any length of road identified as such on the Plans are hereby designated as a waiting restriction or a loading restriction is hereby designated as a waiting restriction or loading restriction.

# 6. Prohibition and restriction of Waiting

Save as provided in Part VI, articles 24 to 27 of this Order no person shall cause or permit any vehicle to wait on any road;

- (a) where waiting is prohibited during the times shown on the Plans;
- (b) shown on the Plans as a parking place, except in accordance with this Order.

Where a specified period is shown on the Plans it shall relate to the restriction identified by Schedule 3 and shall apply to all restrictions of that type on the Plans.

Restrictions identified by Schedule 3 with different specified times that appear on the same Plan will be individually labelled.