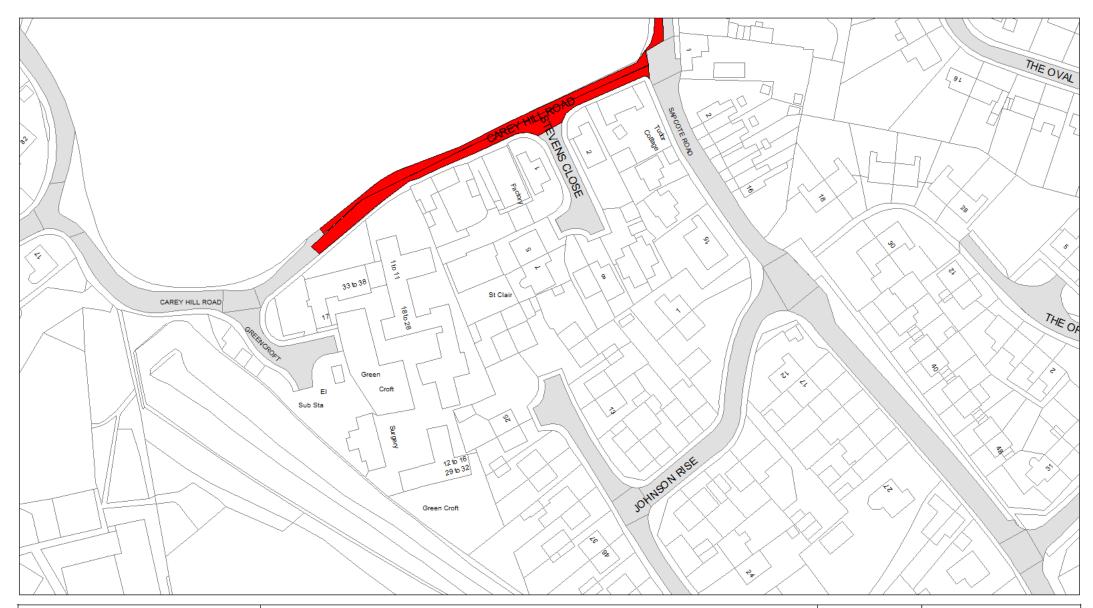

# Schedule 3 Legend & Order Plans

# **Index of Order Plans**

|                 | Tile      | Location         |
|-----------------|-----------|------------------|
|                 | Reference |                  |
| 1.              | IE84      | Glenfield        |
| 2.              | IE85      | Glenfield        |
| 3.              | IE86      | Glenfield        |
| 4.              | IE87      | Glenfield        |
| 5.              | IF84      | Glenfield        |
| 6.              | IF85      | Glenfield        |
| 7.              | IF86      | Glenfield        |
| 8.              | IF87      | Glenfield        |
| 9.              | IG84      | Glenfield        |
| 10.             | IG85      | Glenfield        |
| 11.             | IG86      | Glenfield        |
| 12.             | IG87      | Glenfield        |
| 13.             | IH83      | Glenfield        |
| 14.             | IH84      | Glenfield        |
| 15.             | IH86      | Glenfield        |
| 16.             | IH87      | Glenfield        |
| 17.             | 1182      | Glenfield        |
| 18.             | 1183      | Glenfield        |
| 19.             | 1186      | Glenfield        |
| 20.             | 1187      | Glenfield        |
| 21.             | IJ82      | Glenfield        |
| 22.             | IJ83      | Glenfield        |
| 23.             | IK83      | Glenfield        |
| 24.             | IL83      | Glenfield        |
| 25.             | IL85      | Glenfield        |
| 26.             | IM81      | Glenfield        |
| 27.             | 1078      | Kirby Muxloe     |
| 28.             | IP78      | Kirby Muxloe     |
| 29.             | IR77      | Kirby Muxloe     |
| 30.             | IS77      | Kirby Muxloe     |
| 31.             | IT77      | Kirby Muxloe     |
| 32.             | IW83      | Leicester Forest |
| \\ \frac{1}{2}. |           | East             |
| 33.             | IW84      | Leicester Forest |
|                 |           | East             |
| 34.             | IX81      | Leicester Forest |
|                 |           | East             |
| 35.             | IY80      | Leicester Forest |
|                 |           | East             |
| L               |           |                  |