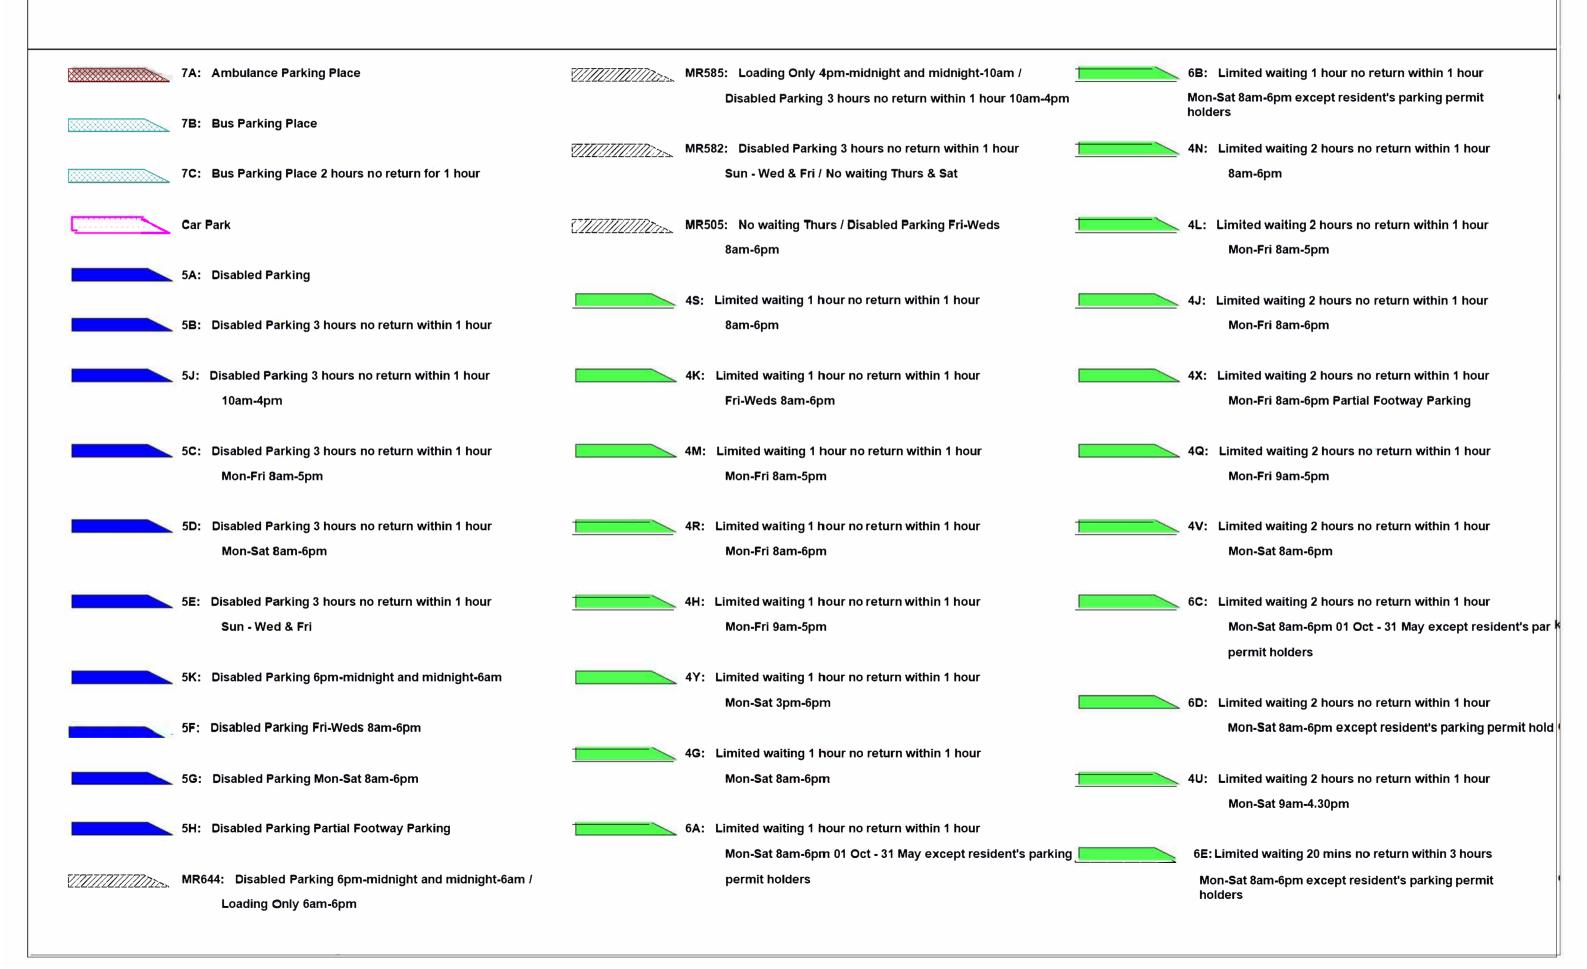

9

| SCALE       | 1 : 1250   |
|-------------|------------|
| DATE        | 08/08/2022 |
| DRAWING No. |            |
| DRAWN BY    |            |
|             |            |





Tile Ref: LI70

| SCALE       | 1 : 1250   |
|-------------|------------|
| DATE        | 08/08/2022 |
| DRAWING No. |            |
| DRAWN BY    |            |
|             |            |





Tile Ref: LJ69

| SCALE       | 1 : 1250   |
|-------------|------------|
| DATE        | 08/08/2022 |
| DRAWING No. |            |
| DRAWN BY    |            |
|             |            |





Tile Ref: LK69

| SCALE       | 1 : 1250   |
|-------------|------------|
| DATE        | 08/08/2022 |
| DRAWING No. |            |
| DRAWN BY    |            |
|             |            |



**DATE**: 26/02/2021

Page 1 of 5





**DATE**: 26/02/2021

Page 2 of 5





**DATE**: 26/02/2021

Page 3 of 5

| MR625: Loading Only 30 minutes no return for 30 minutes  6am-6pm / No stopping except taxis 6pm-midnight and