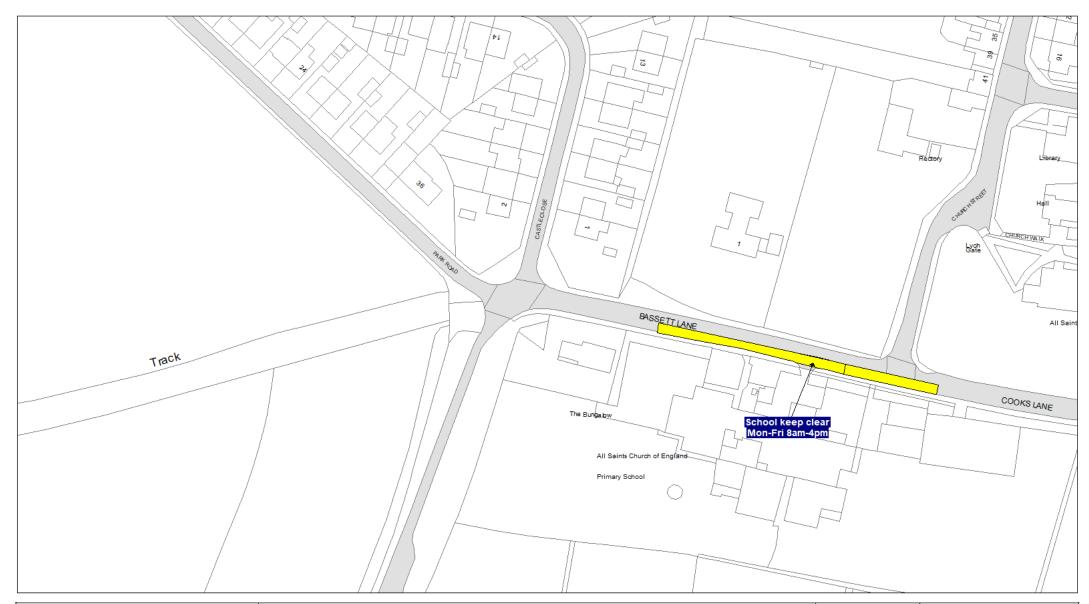

"school keep clear marking" means part of the carriageway indicated by the relevant diagram in the Traffic Signs Regulations and General Directions 2016

"solo motor cycle" means a motor cycle without a side car and having two wheels

## 10. Designation

Any lengths of road identified as such on the Plans are hereby designated as a no stopping restriction, school keep clear marking, keep clear marking, red route, red route clearway, urban clearway or clearway is hereby designated as a prohibition of stopping restriction.