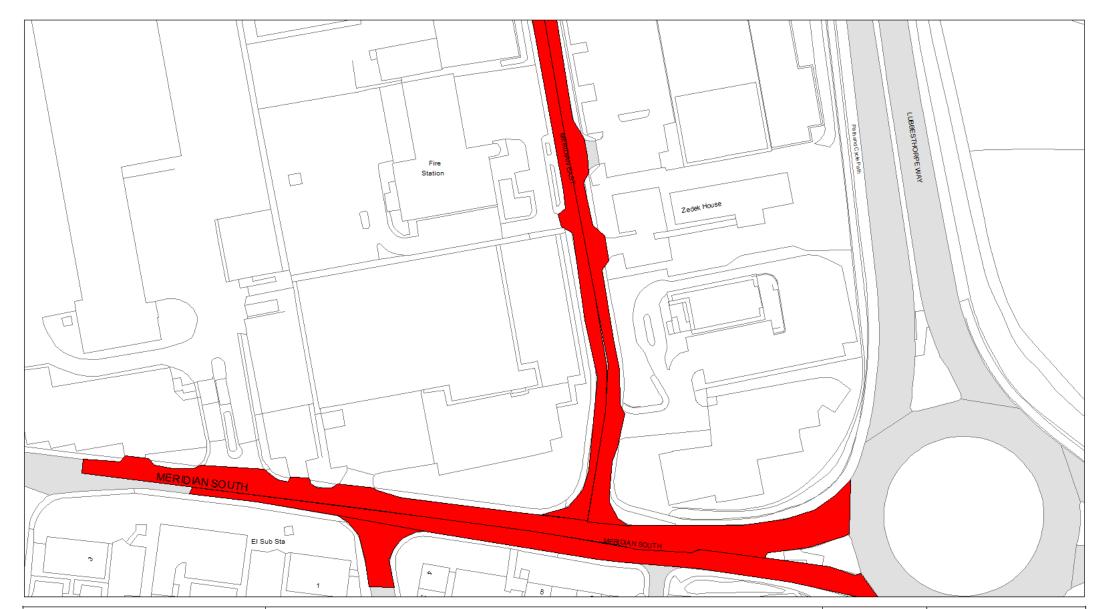

## 5. Designation

Any length of road identified as such on the Plans are hereby designated as a waiting restriction or a loading restriction is hereby designated as a waiting restriction or loading restriction.

# 6. Prohibition and restriction of Waiting

Save as provided in Part VI, articles 24 to 27 of this Order no person shall cause or permit any vehicle to wait on any road;

- (a) where waiting is prohibited during the times shown on the Plans;
- (b) shown on the Plans as a parking place, except in accordance with this Order.

Where a specified period is shown on the Plans it shall relate to the restriction identified by Schedule 3 and shall apply to all restrictions of that type on the Plans.

Restrictions identified by Schedule 3 with different specified times that appear on the same Plan will be individually labelled.