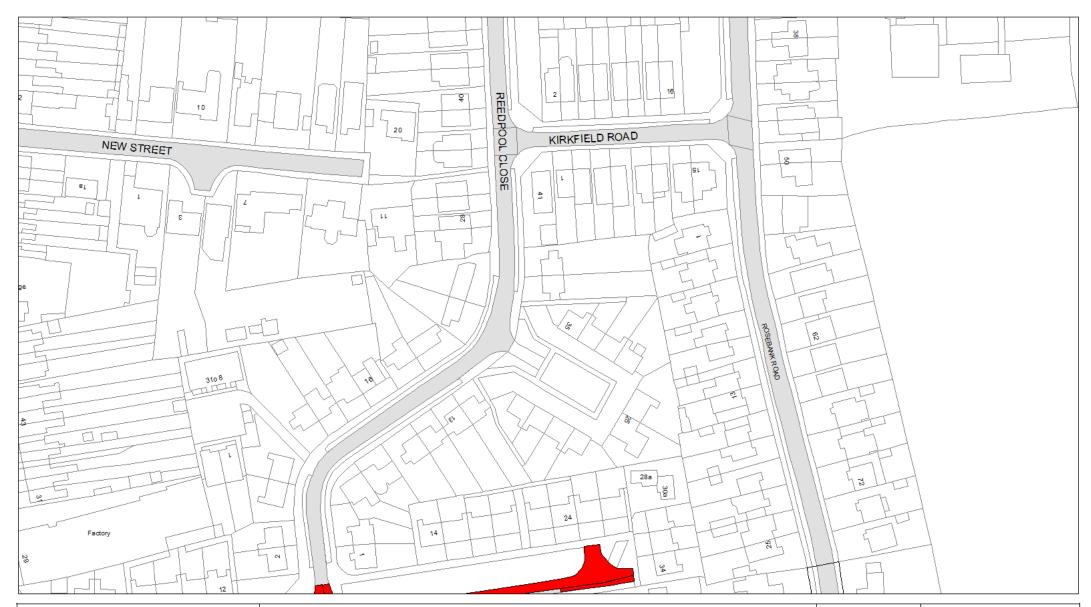

## 5. Designation

Any length of road identified as such on the Plans are hereby designated as a waiting restriction or a loading restriction is hereby designated as a waiting restriction or loading restriction.

# 6. Prohibition and restriction of Waiting

Save as provided in Part VI, articles 24 to 27 of this Order no person shall cause or permit any vehicle to wait on any road;

- (a) where waiting is prohibited during the times shown on the Plans;
- (b) shown on the Plans as a parking place, except in accordance with this Order.

Where a specified period is shown on the Plans it shall relate to the restriction identified by Schedule 3 and shall apply to all restrictions of that type on the Plans.

Restrictions identified by Schedule 3 with different specified times that appear on the same Plan will be individually labelled.