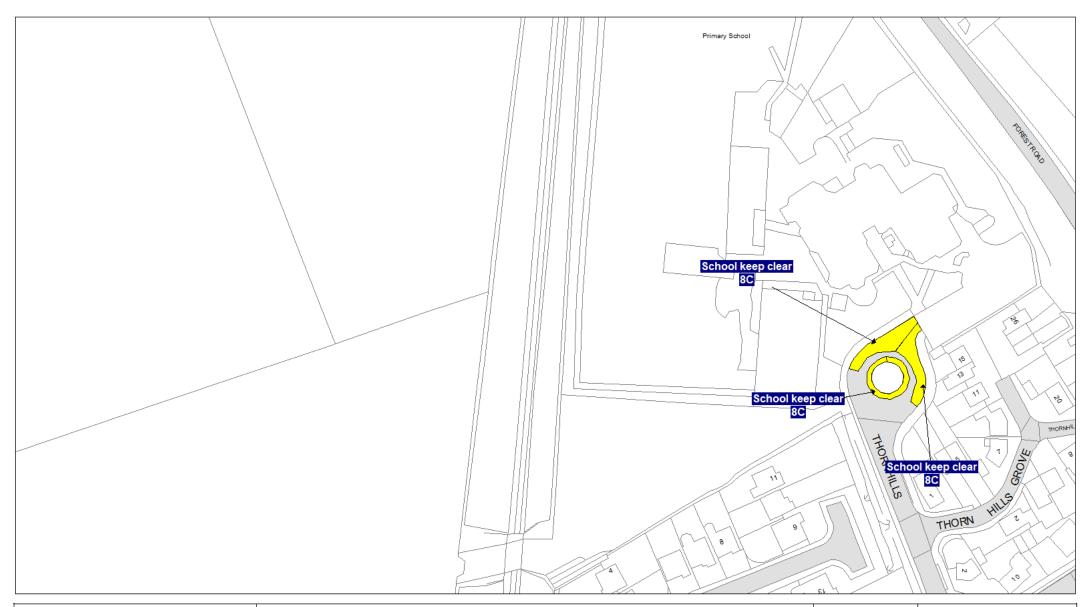

## 10. Designation

Any lengths of road identified as such on the Plans are hereby designated as a no stopping restriction, school keep clear marking, keep clear marking, red route, red route clearway, urban clearway or clearway is hereby designated as a prohibition of stopping restriction.

## 11. Prohibition and restriction of Stopping

Save as provided in Part VI, articles 24, 28 to 30 to this Order no person shall cause or permit any vehicle to stop on any road;

- (a) where stopping is prohibited during the times shown on the Plans;
- (b) shown on the Plans as a parking place, except in accordance with this Order.

Where a specified period shown on the Plans it shall only relate to the restriction identified by Schedule 3 and shall apply to all restrictions of that type on the plan.

Restrictions identified by Schedule 3 with different specified times that appear on the same plan will be individually labelled.