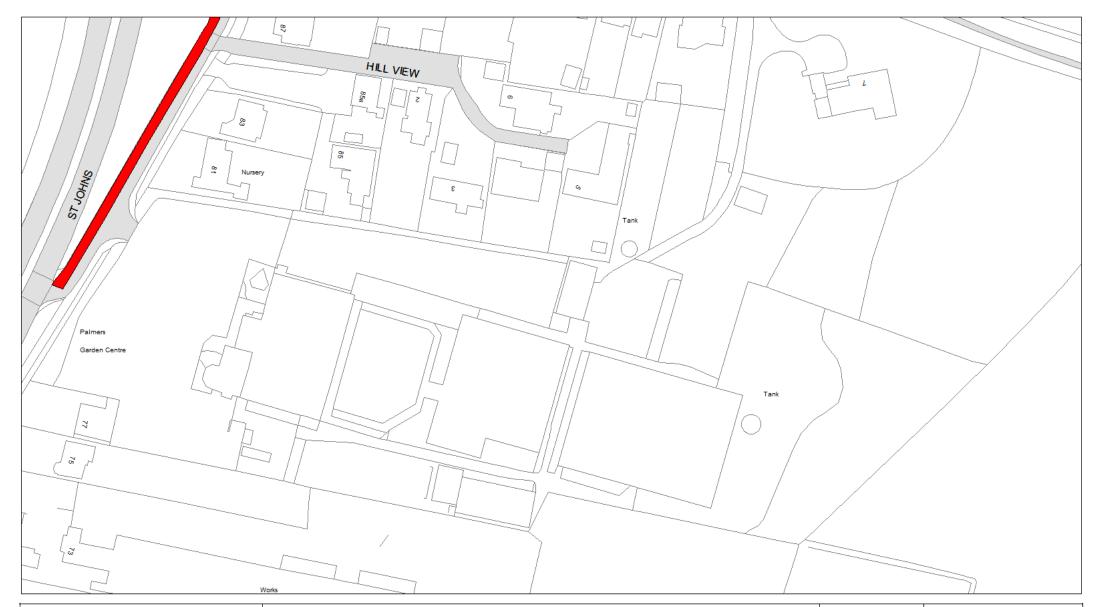

## 5. Designation

Any length of road identified as such on the Plans are hereby designated as a waiting restriction or a loading restriction is hereby designated as a waiting restriction or loading restriction.

# 6. Prohibition and restriction of Waiting

Save as provided in Part VI, articles 24 to 27 of this Order no person shall cause or permit any vehicle to wait on any road;

- (a) where waiting is prohibited during the times shown on the Plans;
- (b) shown on the Plans as a parking place, except in accordance with this Order.

Where a specified period is shown on the Plans it shall relate to the restriction identified by Schedule 3 and shall apply to all restrictions of that type on the Plans.

Restrictions identified by Schedule 3 with different specified times that appear on the same Plan will be individually labelled.