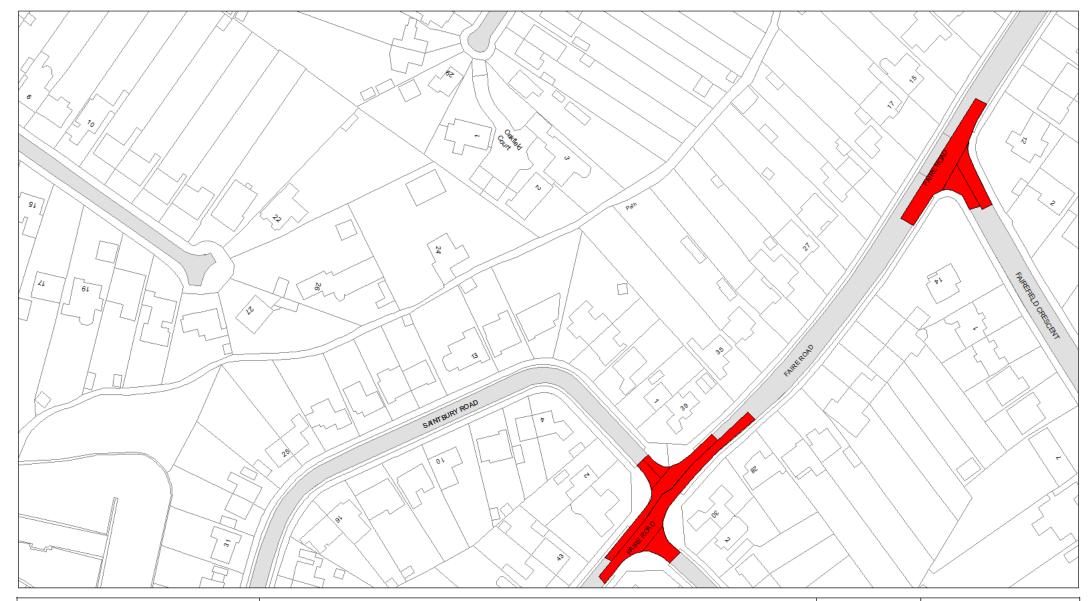

# Schedule 3 Legend & Order Plans

# **Index of Order Plans**

|                 | Tile      | Location         |
|-----------------|-----------|------------------|
|                 | Reference |                  |
| 1.              | IE84      | Glenfield        |
| 2.              | IE85      | Glenfield        |
| 3.              | IE86      | Glenfield        |
| 4.              | IE87      | Glenfield        |
| 5.              | IF84      | Glenfield        |
| 6.              | IF85      | Glenfield        |
| 7.              | IF86      | Glenfield        |
| 8.              | IF87      | Glenfield        |
| 9.              | IG84      | Glenfield        |
| 10.             | IG85      | Glenfield        |
| 11.             | IG86      | Glenfield        |
| 12.             | IG87      | Glenfield        |
| 13.             | IH83      | Glenfield        |
| 14.             | IH84      | Glenfield        |
| 15.             | IH86      | Glenfield        |
| 16.             | IH87      | Glenfield        |
| 17.             | 1182      | Glenfield        |
| 18.             | 1183      | Glenfield        |
| 19.             | 1186      | Glenfield        |
| 20.             | 1187      | Glenfield        |
| 21.             | IJ82      | Glenfield        |
| 22.             | IJ83      | Glenfield        |
| 23.             | IK83      | Glenfield        |
| 24.             | IL83      | Glenfield        |
| 25.             | IL85      | Glenfield        |
| 26.             | IM81      | Glenfield        |
| 27.             | 1078      | Kirby Muxloe     |
| 28.             | IP78      | Kirby Muxloe     |
| 29.             | IR77      | Kirby Muxloe     |
| 30.             | IS77      | Kirby Muxloe     |
| 31.             | IT77      | Kirby Muxloe     |
| 32.             | IW83      | Leicester Forest |
| \\ \frac{1}{2}. |           | East             |
| 33.             | IW84      | Leicester Forest |
|                 |           | East             |
| 34.             | IX81      | Leicester Forest |
|                 |           | East             |
| 35.             | IY80      | Leicester Forest |
|                 |           | East             |
| L               |           |                  |