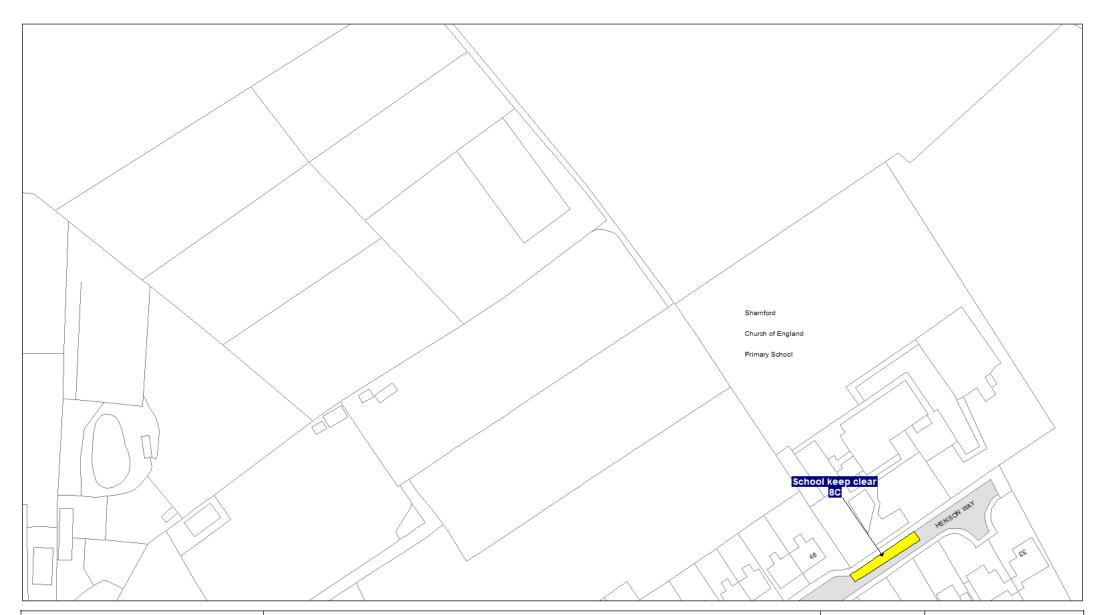

"school keep clear marking" means part of the carriageway indicated by the relevant diagram in the Traffic Signs Regulations and General Directions 2016

"solo motor cycle" means a motor cycle without a side car and having two wheels

## 10. Designation

Any lengths of road identified as such on the Plans are hereby designated as a no stopping restriction, school keep clear marking, keep clear marking, red route, red route clearway, urban clearway or clearway is hereby designated as a prohibition of stopping restriction.