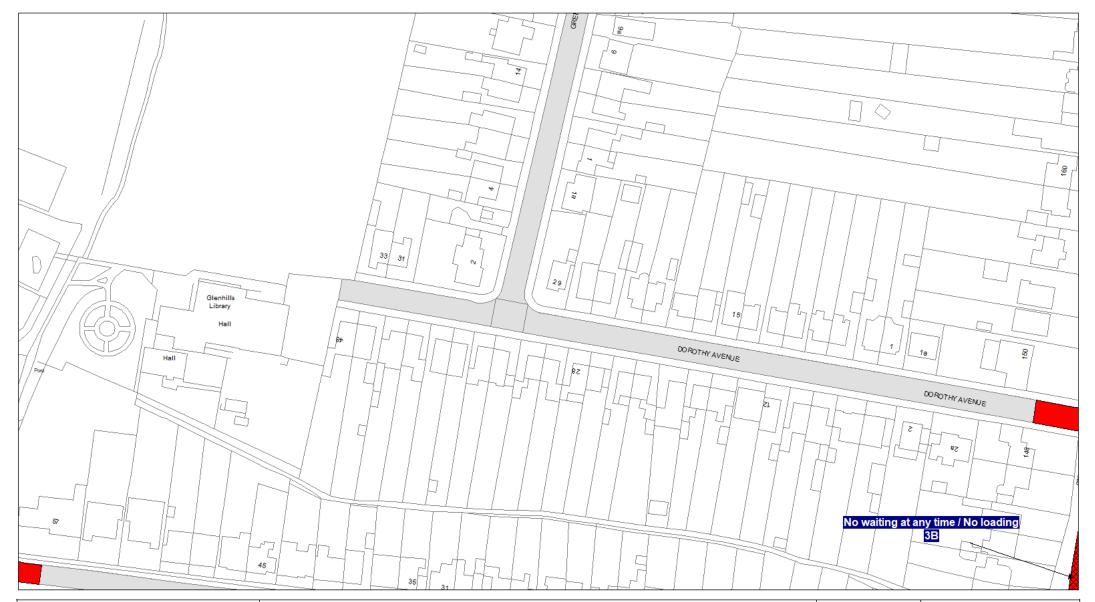

## 5. Designation

Any length of road identified as such on the Plans are hereby designated as a waiting restriction or a loading restriction is hereby designated as a waiting restriction or loading restriction.

# 6. Prohibition and restriction of Waiting

Save as provided in Part VI, articles 24 to 27 of this Order no person shall cause or permit any vehicle to wait on any road;

- (a) where waiting is prohibited during the times shown on the Plans;
- (b) shown on the Plans as a parking place, except in accordance with this Order.

Where a specified period is shown on the Plans it shall relate to the restriction identified by Schedule 3 and shall apply to all restrictions of that type on the Plans.

Restrictions identified by Schedule 3 with different specified times that appear on the same Plan will be individually labelled.