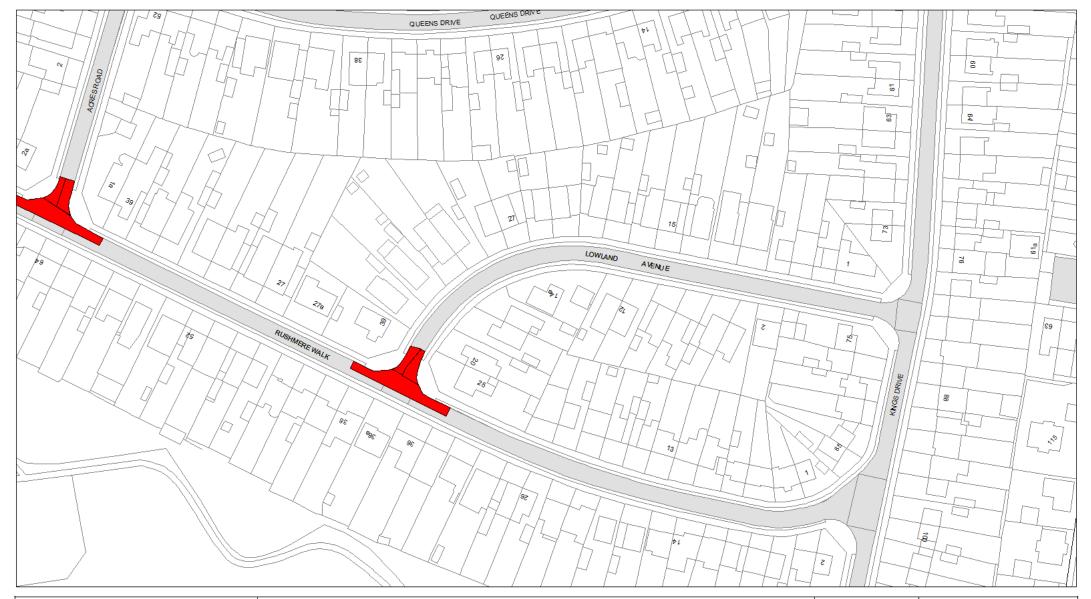

# Schedule 3 Legend & Order Plans

# **Index of Order Plans**

|                 | Tile      | Location         |
|-----------------|-----------|------------------|
|                 | Reference |                  |
| 1.              | IE84      | Glenfield        |
| 2.              | IE85      | Glenfield        |
| 3.              | IE86      | Glenfield        |
| 4.              | IE87      | Glenfield        |
| 5.              | IF84      | Glenfield        |
| 6.              | IF85      | Glenfield        |
| 7.              | IF86      | Glenfield        |
| 8.              | IF87      | Glenfield        |
| 9.              | IG84      | Glenfield        |
| 10.             | IG85      | Glenfield        |
| 11.             | IG86      | Glenfield        |
| 12.             | IG87      | Glenfield        |
| 13.             | IH83      | Glenfield        |
| 14.             | IH84      | Glenfield        |
| 15.             | IH86      | Glenfield        |
| 16.             | IH87      | Glenfield        |
| 17.             | 1182      | Glenfield        |
| 18.             | 1183      | Glenfield        |
| 19.             | 1186      | Glenfield        |
| 20.             | 1187      | Glenfield        |
| 21.             | IJ82      | Glenfield        |
| 22.             | IJ83      | Glenfield        |
| 23.             | IK83      | Glenfield        |
| 24.             | IL83      | Glenfield        |
| 25.             | IL85      | Glenfield        |
| 26.             | IM81      | Glenfield        |
| 27.             | 1078      | Kirby Muxloe     |
| 28.             | IP78      | Kirby Muxloe     |
| 29.             | IR77      | Kirby Muxloe     |
| 30.             | IS77      | Kirby Muxloe     |
| 31.             | IT77      | Kirby Muxloe     |
| 32.             | IW83      | Leicester Forest |
| \\ \frac{1}{2}. |           | East             |
| 33.             | IW84      | Leicester Forest |
|                 |           | East             |
| 34.             | IX81      | Leicester Forest |
|                 |           | East             |
| 35.             | IY80      | Leicester Forest |
|                 |           | East             |
| L               |           |                  |