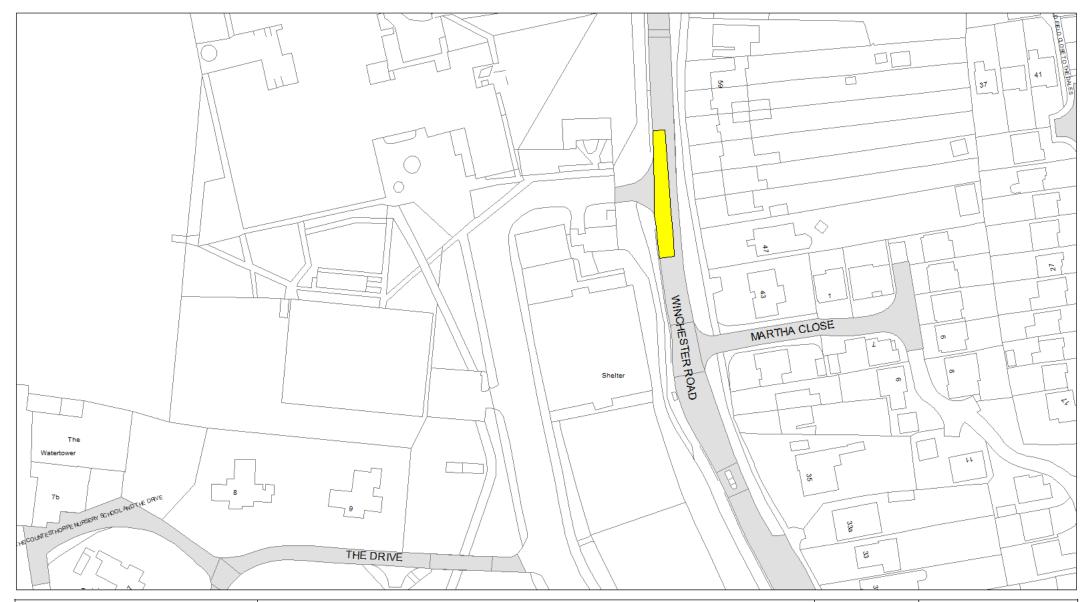

# Schedule 3 Legend & Order Plans

# **Index of Order Plans**

|                 | Tile      | Location         |
|-----------------|-----------|------------------|
|                 | Reference |                  |
| 1.              | IE84      | Glenfield        |
| 2.              | IE85      | Glenfield        |
| 3.              | IE86      | Glenfield        |
| 4.              | IE87      | Glenfield        |
| 5.              | IF84      | Glenfield        |
| 6.              | IF85      | Glenfield        |
| 7.              | IF86      | Glenfield        |
| 8.              | IF87      | Glenfield        |
| 9.              | IG84      | Glenfield        |
| 10.             | IG85      | Glenfield        |
| 11.             | IG86      | Glenfield        |
| 12.             | IG87      | Glenfield        |
| 13.             | IH83      | Glenfield        |
| 14.             | IH84      | Glenfield        |
| 15.             | IH86      | Glenfield        |
| 16.             | IH87      | Glenfield        |
| 17.             | 1182      | Glenfield        |
| 18.             | 1183      | Glenfield        |
| 19.             | 1186      | Glenfield        |
| 20.             | 1187      | Glenfield        |
| 21.             | IJ82      | Glenfield        |
| 22.             | IJ83      | Glenfield        |
| 23.             | IK83      | Glenfield        |
| 24.             | IL83      | Glenfield        |
| 25.             | IL85      | Glenfield        |
| 26.             | IM81      | Glenfield        |
| 27.             | 1078      | Kirby Muxloe     |
| 28.             | IP78      | Kirby Muxloe     |
| 29.             | IR77      | Kirby Muxloe     |
| 30.             | IS77      | Kirby Muxloe     |
| 31.             | IT77      | Kirby Muxloe     |
| 32.             | IW83      | Leicester Forest |
| \\ \frac{1}{2}. |           | East             |
| 33.             | IW84      | Leicester Forest |
|                 |           | East             |
| 34.             | IX81      | Leicester Forest |
|                 |           | East             |
| 35.             | IY80      | Leicester Forest |
|                 |           | East             |
| L               |           |                  |