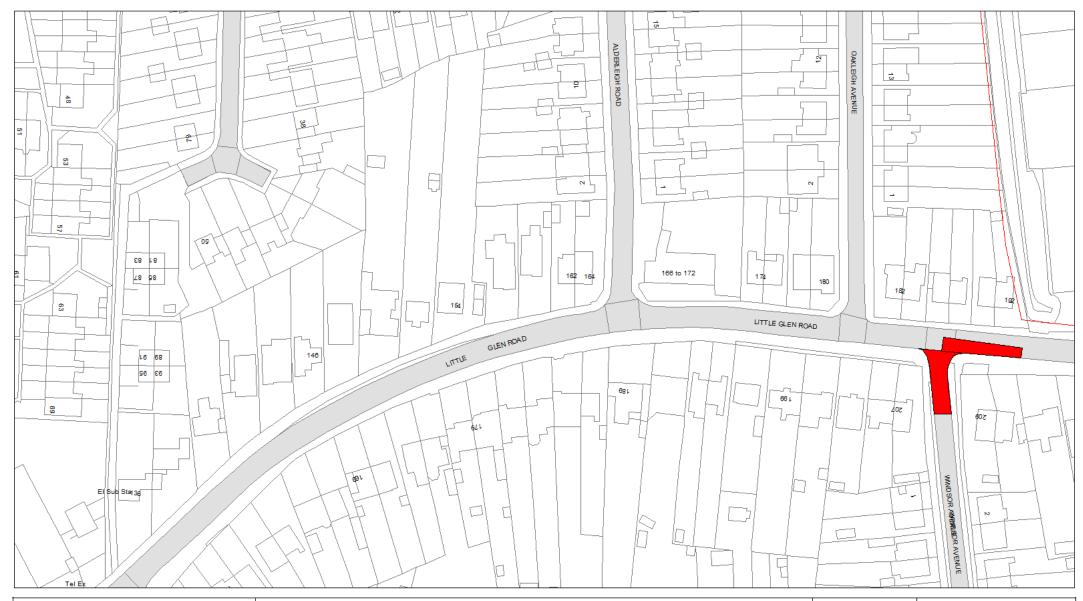

## 5. Designation

Any length of road identified as such on the Plans are hereby designated as a waiting restriction or a loading restriction is hereby designated as a waiting restriction or loading restriction.

# 6. Prohibition and restriction of Waiting

Save as provided in Part VI, articles 24 to 27 of this Order no person shall cause or permit any vehicle to wait on any road;

- (a) where waiting is prohibited during the times shown on the Plans;
- (b) shown on the Plans as a parking place, except in accordance with this Order.

Where a specified period is shown on the Plans it shall relate to the restriction identified by Schedule 3 and shall apply to all restrictions of that type on the Plans.

Restrictions identified by Schedule 3 with different specified times that appear on the same Plan will be individually labelled.