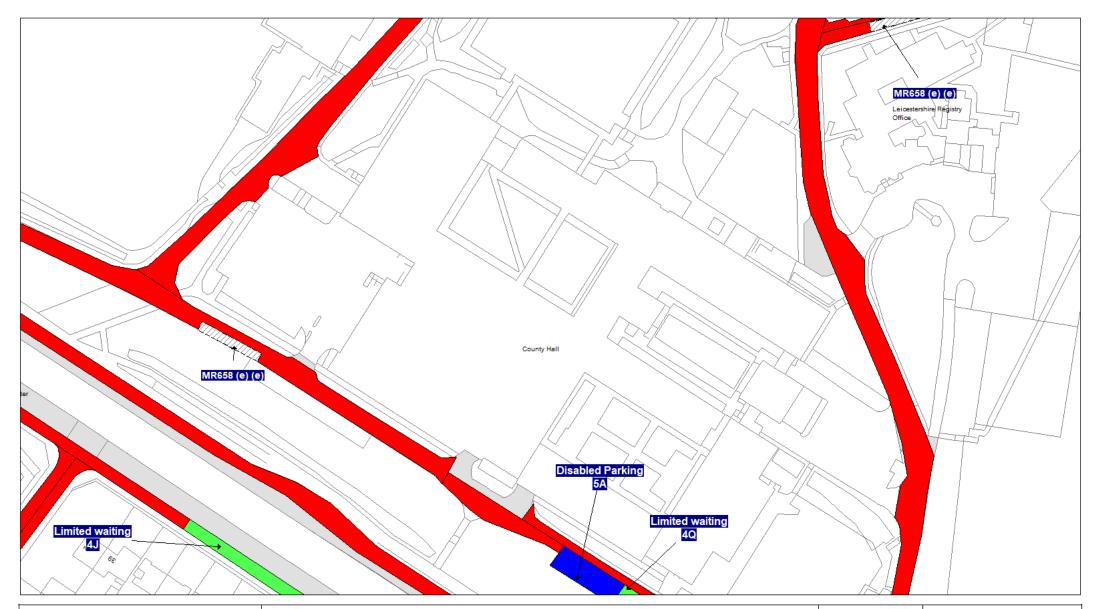

# Schedule 3 Legend & Order Plans

# **Index of Order Plans**

|                 | Tile      | Location         |
|-----------------|-----------|------------------|
|                 | Reference |                  |
| 1.              | IE84      | Glenfield        |
| 2.              | IE85      | Glenfield        |
| 3.              | IE86      | Glenfield        |
| 4.              | IE87      | Glenfield        |
| 5.              | IF84      | Glenfield        |
| 6.              | IF85      | Glenfield        |
| 7.              | IF86      | Glenfield        |
| 8.              | IF87      | Glenfield        |
| 9.              | IG84      | Glenfield        |
| 10.             | IG85      | Glenfield        |
| 11.             | IG86      | Glenfield        |
| 12.             | IG87      | Glenfield        |
| 13.             | IH83      | Glenfield        |
| 14.             | IH84      | Glenfield        |
| 15.             | IH86      | Glenfield        |
| 16.             | IH87      | Glenfield        |
| 17.             | 1182      | Glenfield        |
| 18.             | 1183      | Glenfield        |
| 19.             | 1186      | Glenfield        |
| 20.             | 1187      | Glenfield        |
| 21.             | IJ82      | Glenfield        |
| 22.             | IJ83      | Glenfield        |
| 23.             | IK83      | Glenfield        |
| 24.             | IL83      | Glenfield        |
| 25.             | IL85      | Glenfield        |
| 26.             | IM81      | Glenfield        |
| 27.             | 1078      | Kirby Muxloe     |
| 28.             | IP78      | Kirby Muxloe     |
| 29.             | IR77      | Kirby Muxloe     |
| 30.             | IS77      | Kirby Muxloe     |
| 31.             | IT77      | Kirby Muxloe     |
| 32.             | IW83      | Leicester Forest |
| \\ \frac{1}{2}. |           | East             |
| 33.             | IW84      | Leicester Forest |
|                 |           | East             |
| 34.             | IX81      | Leicester Forest |
|                 |           | East             |
| 35.             | IY80      | Leicester Forest |
|                 |           | East             |
| L               |           |                  |