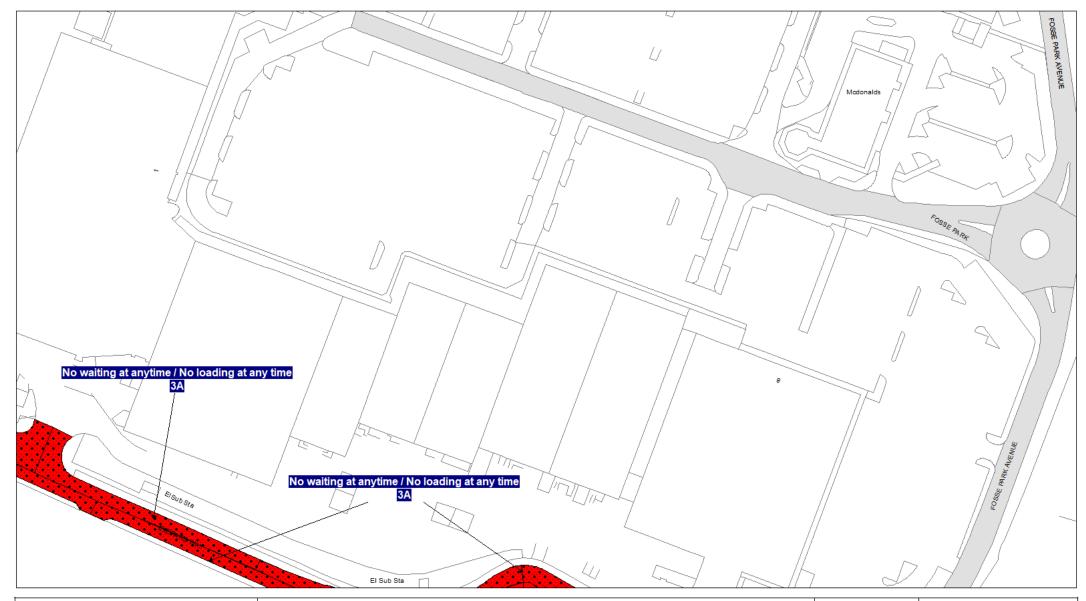

## 5. Designation

Any length of road identified as such on the Plans are hereby designated as a waiting restriction or a loading restriction is hereby designated as a waiting restriction or loading restriction.

# 6. Prohibition and restriction of Waiting

Save as provided in Part VI, articles 24 to 27 of this Order no person shall cause or permit any vehicle to wait on any road;

- (a) where waiting is prohibited during the times shown on the Plans;
- (b) shown on the Plans as a parking place, except in accordance with this Order.

# 7. Prohibition and restriction of Loading

Save as provided in Part VI, articles 24 to 27 to this Order no person shall cause or permit any vehicle to wait for the purpose of enabling goods to be loaded or unloaded from the vehicle on any road;