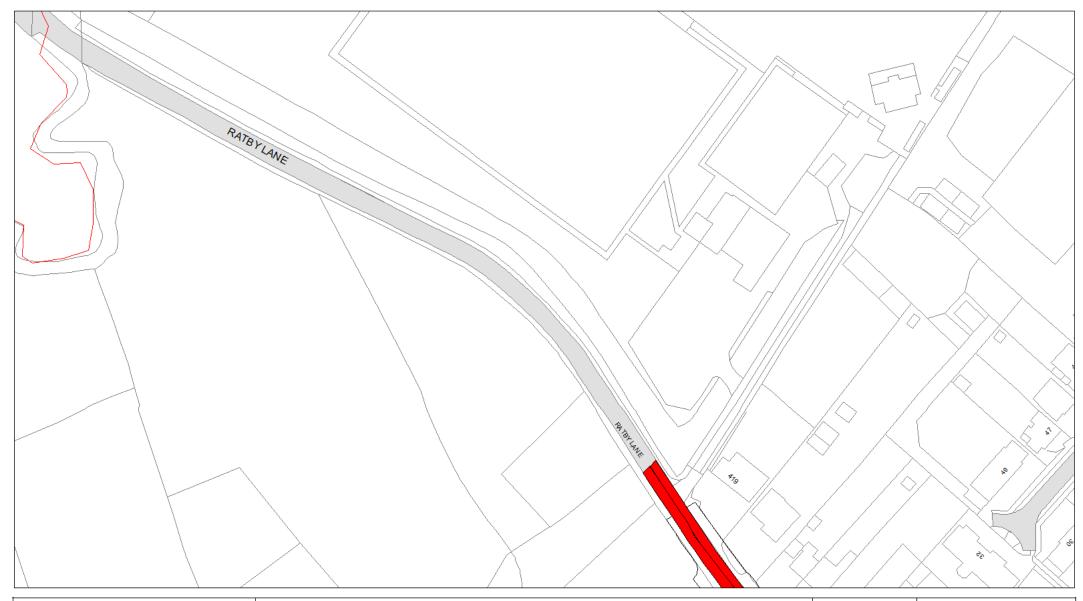

## 5. Designation

Any length of road identified as such on the Plans are hereby designated as a waiting restriction or a loading restriction is hereby designated as a waiting restriction or loading restriction.

# 6. Prohibition and restriction of Waiting

Save as provided in Part VI, articles 24 to 27 of this Order no person shall cause or permit any vehicle to wait on any road;

- (a) where waiting is prohibited during the times shown on the Plans;
- (b) shown on the Plans as a parking place, except in accordance with this Order.

Where a specified period is shown on the Plans it shall relate to the restriction identified by Schedule 3 and shall apply to all restrictions of that type on the Plans.

Restrictions identified by Schedule 3 with different specified times that appear on the same Plan will be individually labelled.