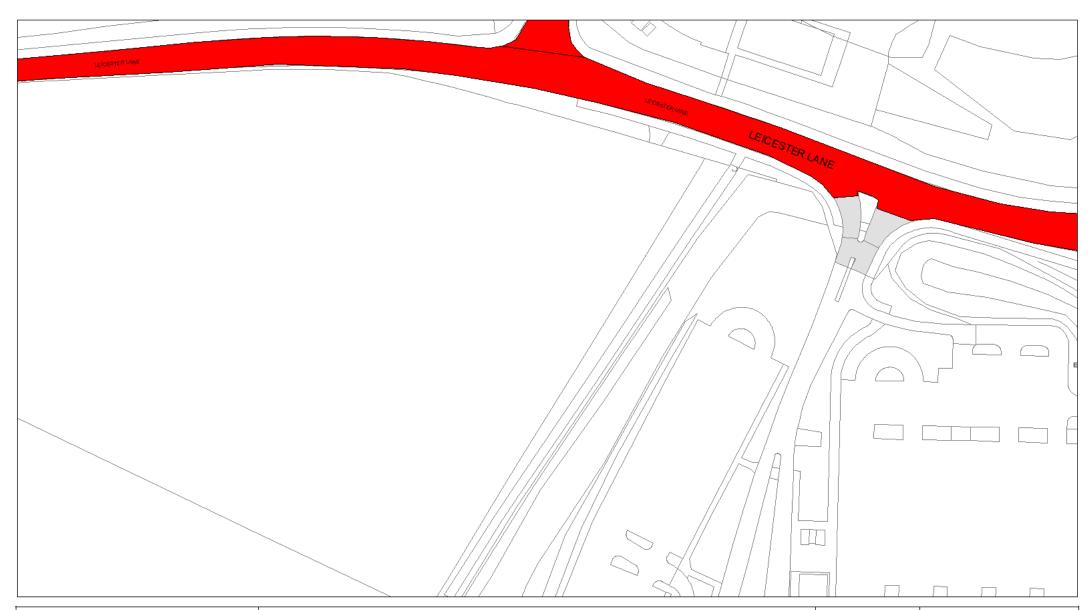

## 10. Designation

Any lengths of road identified as such on the Plans are hereby designated as a no stopping restriction, school keep clear marking, keep clear marking, red route, red route clearway, urban clearway or clearway is hereby designated as a prohibition of stopping restriction.

## 11. Prohibition and restriction of Stopping

Save as provided in Part VI, articles 24, 28 to 30 to this Order no person shall cause or permit any vehicle to stop on any road;

- (a) where stopping is prohibited during the times shown on the Plans;
- (b) shown on the Plans as a parking place, except in accordance with this Order.