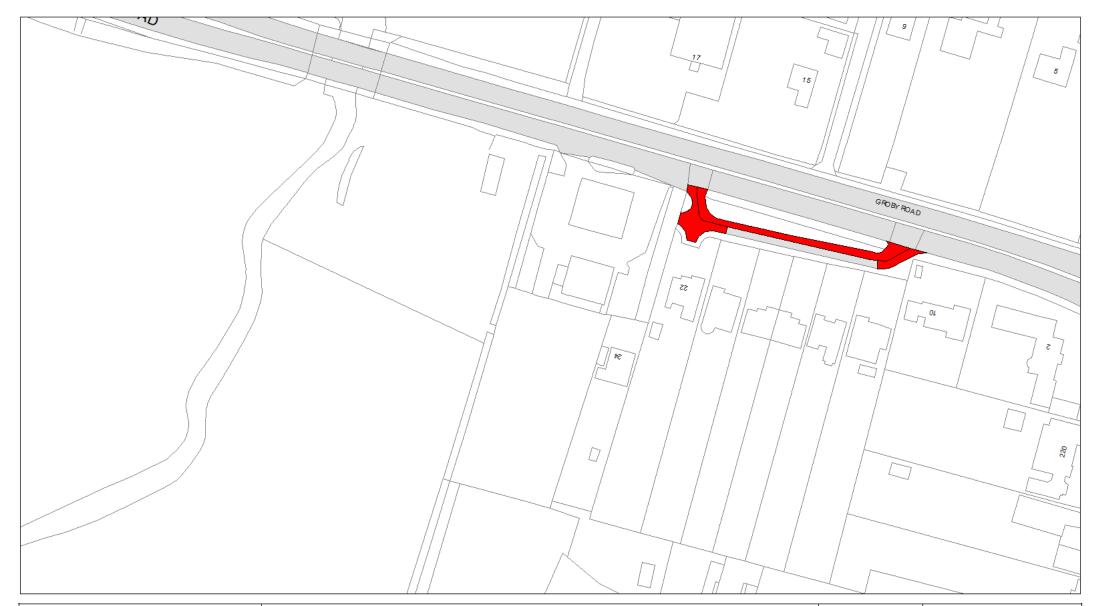

The Leicestershire County Council (Prohibition and Restriction of Waiting and Loading and Parking Places) Plans (the "Plans") are incorporated into this Order.

## 5. Designation

Any length of road identified as such on the Plans are hereby designated as a waiting restriction or a loading restriction is hereby designated as a waiting restriction or loading restriction.

# **Index of Order Plans**

|                 | Tile      | Location         |
|-----------------|-----------|------------------|
|                 | Reference |                  |
| 1.              | IE84      | Glenfield        |
| 2.              | IE85      | Glenfield        |
| 3.              | IE86      | Glenfield        |
| 4.              | IE87      | Glenfield        |
| 5.              | IF84      | Glenfield        |
| 6.              | IF85      | Glenfield        |
| 7.              | IF86      | Glenfield        |
| 8.              | IF87      | Glenfield        |
| 9.              | IG84      | Glenfield        |
| 10.             | IG85      | Glenfield        |
| 11.             | IG86      | Glenfield        |
| 12.             | IG87      | Glenfield        |
| 13.             | IH83      | Glenfield        |
| 14.             | IH84      | Glenfield        |
| 15.             | IH86      | Glenfield        |
| 16.             | IH87      | Glenfield        |
| 17.             | 1182      | Glenfield        |
| 18.             | 1183      | Glenfield        |
| 19.             | 1186      | Glenfield        |
| 20.             | 1187      | Glenfield        |
| 21.             | IJ82      | Glenfield        |
| 22.             | IJ83      | Glenfield        |
| 23.             | IK83      | Glenfield        |
| 24.             | IL83      | Glenfield        |
| 25.             | IL85      | Glenfield        |
| 26.             | IM81      | Glenfield        |
| 27.             | 1078      | Kirby Muxloe     |
| 28.             | IP78      | Kirby Muxloe     |
| 29.             | IR77      | Kirby Muxloe     |
| 30.             | IS77      | Kirby Muxloe     |
| 31.             | IT77      | Kirby Muxloe     |
| 32.             | IW83      | Leicester Forest |
| \\ \frac{1}{2}. |           | East             |
| 33.             | IW84      | Leicester Forest |
|                 |           | East             |
| 34.             | IX81      | Leicester Forest |
|                 |           | East             |
| 35.             | IY80      | Leicester Forest |
|                 |           | East             |
| L               |           |                  |