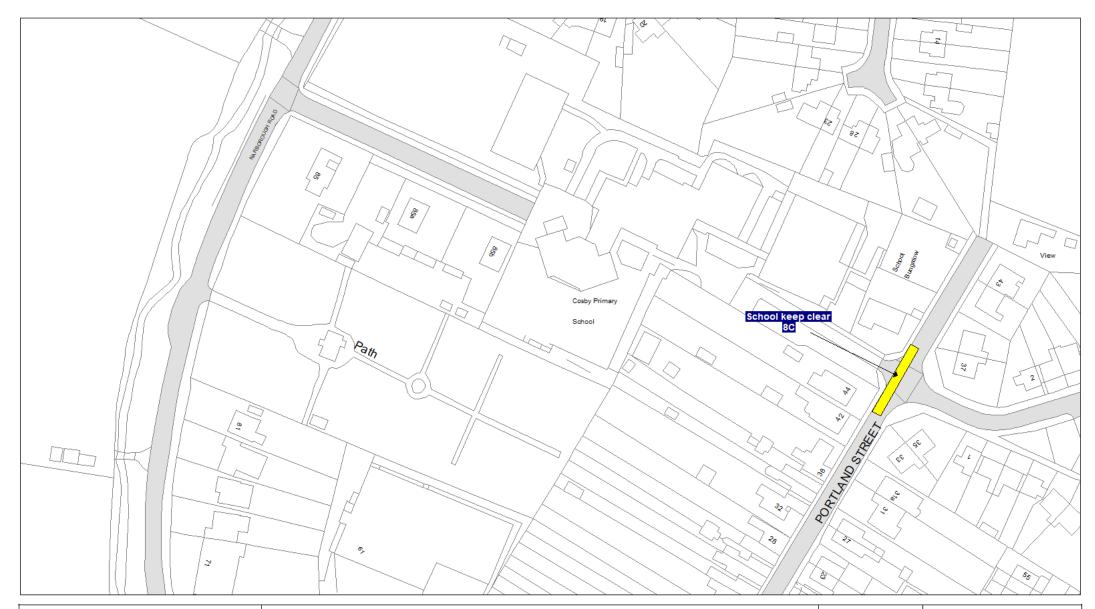

# Schedule 3 Legend & Order Plans

# **Index of Order Plans**

|                 | Tile      | Location         |
|-----------------|-----------|------------------|
|                 | Reference |                  |
| 1.              | IE84      | Glenfield        |
| 2.              | IE85      | Glenfield        |
| 3.              | IE86      | Glenfield        |
| 4.              | IE87      | Glenfield        |
| 5.              | IF84      | Glenfield        |
| 6.              | IF85      | Glenfield        |
| 7.              | IF86      | Glenfield        |
| 8.              | IF87      | Glenfield        |
| 9.              | IG84      | Glenfield        |
| 10.             | IG85      | Glenfield        |
| 11.             | IG86      | Glenfield        |
| 12.             | IG87      | Glenfield        |
| 13.             | IH83      | Glenfield        |
| 14.             | IH84      | Glenfield        |
| 15.             | IH86      | Glenfield        |
| 16.             | IH87      | Glenfield        |
| 17.             | 1182      | Glenfield        |
| 18.             | 1183      | Glenfield        |
| 19.             | 1186      | Glenfield        |
| 20.             | 1187      | Glenfield        |
| 21.             | IJ82      | Glenfield        |
| 22.             | IJ83      | Glenfield        |
| 23.             | IK83      | Glenfield        |
| 24.             | IL83      | Glenfield        |
| 25.             | IL85      | Glenfield        |
| 26.             | IM81      | Glenfield        |
| 27.             | 1078      | Kirby Muxloe     |
| 28.             | IP78      | Kirby Muxloe     |
| 29.             | IR77      | Kirby Muxloe     |
| 30.             | IS77      | Kirby Muxloe     |
| 31.             | IT77      | Kirby Muxloe     |
| 32.             | IW83      | Leicester Forest |
| \\ \frac{1}{2}. |           | East             |
| 33.             | IW84      | Leicester Forest |
|                 |           | East             |
| 34.             | IX81      | Leicester Forest |
|                 |           | East             |
| 35.             | IY80      | Leicester Forest |
|                 |           | East             |
| L               |           |                  |