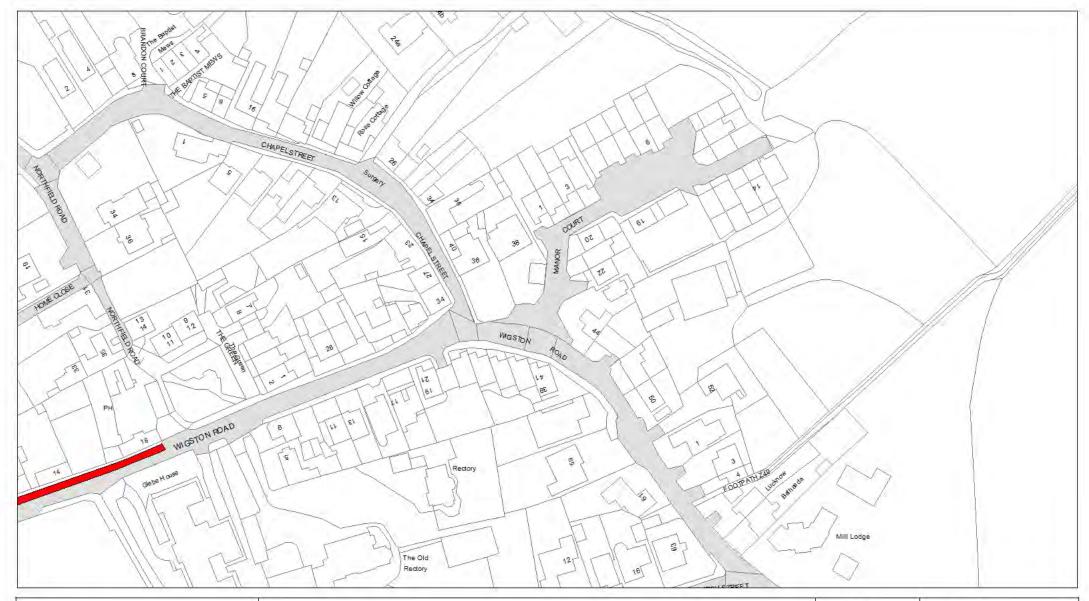

THE LEICESTERSHIRE COUNTY COUNCIL (VARIOUS ROADS, DISTRICT OF BLABY) CONSOLIDATION ORDER 2017 (WIGSTON ROAD, BLABY) (AMENDMENT 24) ORDER 2022

THE LEICESTERSHIRE COUNTY COUNCIL (VARIOUS ROADS, DISTRICT OF BLABY) CONSOLIDATION ORDER 2017 (FOSSE WAY, SHARNFORD) (AMENDMENT 25) ORDER 2022