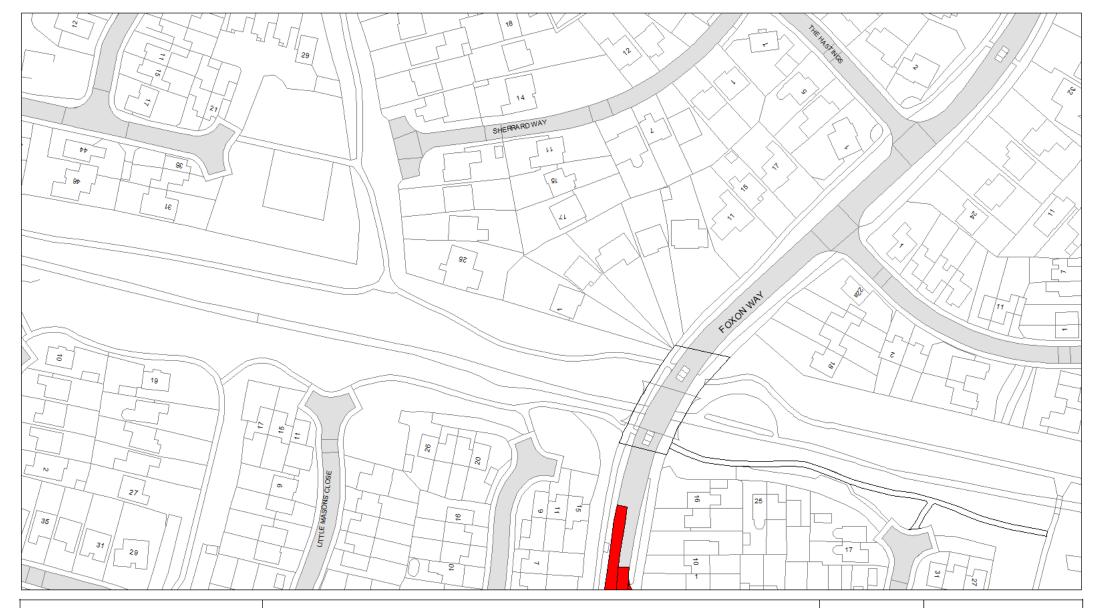

# Schedule 3 Legend & Order Plans

# **Index of Order Plans**

|                 | Tile      | Location         |
|-----------------|-----------|------------------|
|                 | Reference |                  |
| 1.              | IE84      | Glenfield        |
| 2.              | IE85      | Glenfield        |
| 3.              | IE86      | Glenfield        |
| 4.              | IE87      | Glenfield        |
| 5.              | IF84      | Glenfield        |
| 6.              | IF85      | Glenfield        |
| 7.              | IF86      | Glenfield        |
| 8.              | IF87      | Glenfield        |
| 9.              | IG84      | Glenfield        |
| 10.             | IG85      | Glenfield        |
| 11.             | IG86      | Glenfield        |
| 12.             | IG87      | Glenfield        |
| 13.             | IH83      | Glenfield        |
| 14.             | IH84      | Glenfield        |
| 15.             | IH86      | Glenfield        |
| 16.             | IH87      | Glenfield        |
| 17.             | 1182      | Glenfield        |
| 18.             | 1183      | Glenfield        |
| 19.             | 1186      | Glenfield        |
| 20.             | 1187      | Glenfield        |
| 21.             | IJ82      | Glenfield        |
| 22.             | IJ83      | Glenfield        |
| 23.             | IK83      | Glenfield        |
| 24.             | IL83      | Glenfield        |
| 25.             | IL85      | Glenfield        |
| 26.             | IM81      | Glenfield        |
| 27.             | 1078      | Kirby Muxloe     |
| 28.             | IP78      | Kirby Muxloe     |
| 29.             | IR77      | Kirby Muxloe     |
| 30.             | IS77      | Kirby Muxloe     |
| 31.             | IT77      | Kirby Muxloe     |
| 32.             | IW83      | Leicester Forest |
| \\ \frac{1}{2}. |           | East             |
| 33.             | IW84      | Leicester Forest |
|                 |           | East             |
| 34.             | IX81      | Leicester Forest |
|                 |           | East             |
| 35.             | IY80      | Leicester Forest |
|                 |           | East             |
| L               |           |                  |