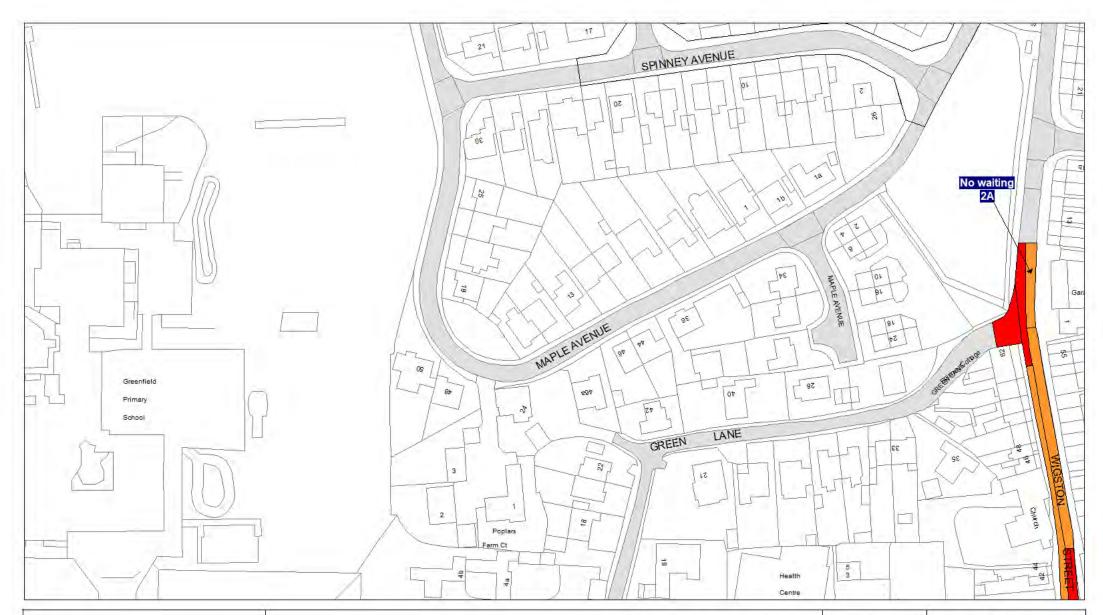

## 5. Designation

Any length of road identified as such on the Plans are hereby designated as a waiting restriction or a loading restriction is hereby designated as a waiting restriction or loading restriction.

# 6. Prohibition and restriction of Waiting

Save as provided in Part VI, articles 24 to 27 of this Order no person shall cause or permit any vehicle to wait on any road;

- (a) where waiting is prohibited during the times shown on the Plans;
- (b) shown on the Plans as a parking place, except in accordance with this Order.

Where a specified period is shown on the Plans it shall relate to the restriction identified by Schedule 3 and shall apply to all restrictions of that type on the Plans.

Restrictions identified by Schedule 3 with different specified times that appear on the same Plan will be individually labelled.