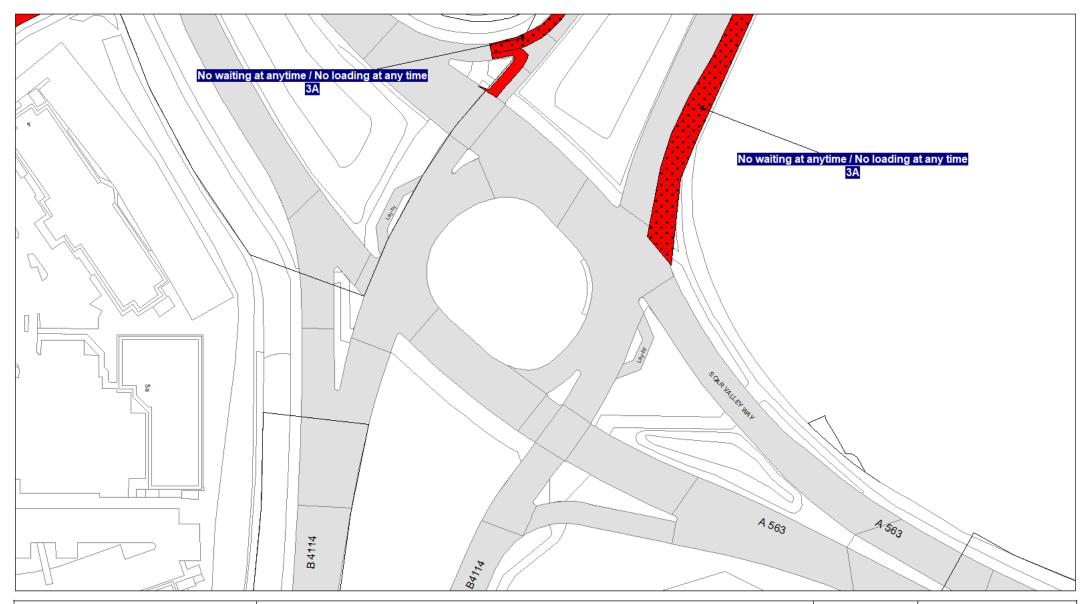

The Leicestershire County Council (Prohibition and Restriction of Waiting and Loading and Parking Places) Plans (the "Plans") are incorporated into this Order.

## 5. Designation

Any length of road identified as such on the Plans are hereby designated as a waiting restriction or a loading restriction is hereby designated as a waiting restriction or loading restriction.

# 6. Prohibition and restriction of Waiting

Save as provided in Part VI, articles 24 to 27 of this Order no person shall cause or permit any vehicle to wait on any road;

- (a) where waiting is prohibited during the times shown on the Plans;
- (b) shown on the Plans as a parking place, except in accordance with this Order.

Where a specified period is shown on the Plans it shall relate to the restriction identified by Schedule 3 and shall apply to all restrictions of that type on the Plans.

Restrictions identified by Schedule 3 with different specified times that appear on the same Plan will be individually labelled.