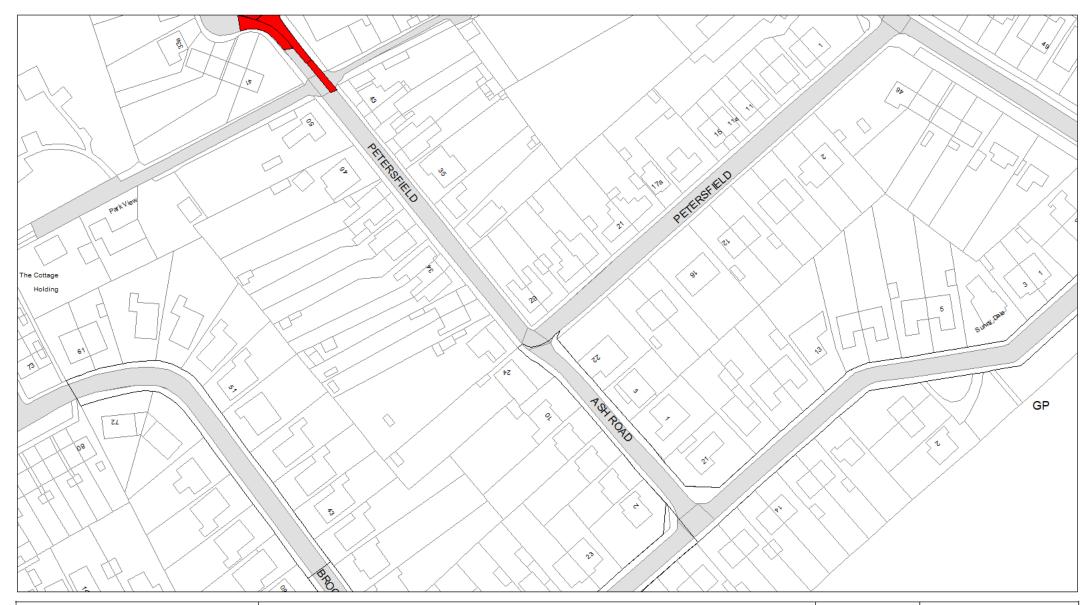

## 5. Designation

Any length of road identified as such on the Plans are hereby designated as a waiting restriction or a loading restriction is hereby designated as a waiting restriction or loading restriction.

# 6. Prohibition and restriction of Waiting

Save as provided in Part VI, articles 24 to 27 of this Order no person shall cause or permit any vehicle to wait on any road;

- (a) where waiting is prohibited during the times shown on the Plans;
- (b) shown on the Plans as a parking place, except in accordance with this Order.

Where a specified period is shown on the Plans it shall relate to the restriction identified by Schedule 3 and shall apply to all restrictions of that type on the Plans.

Restrictions identified by Schedule 3 with different specified times that appear on the same Plan will be individually labelled.