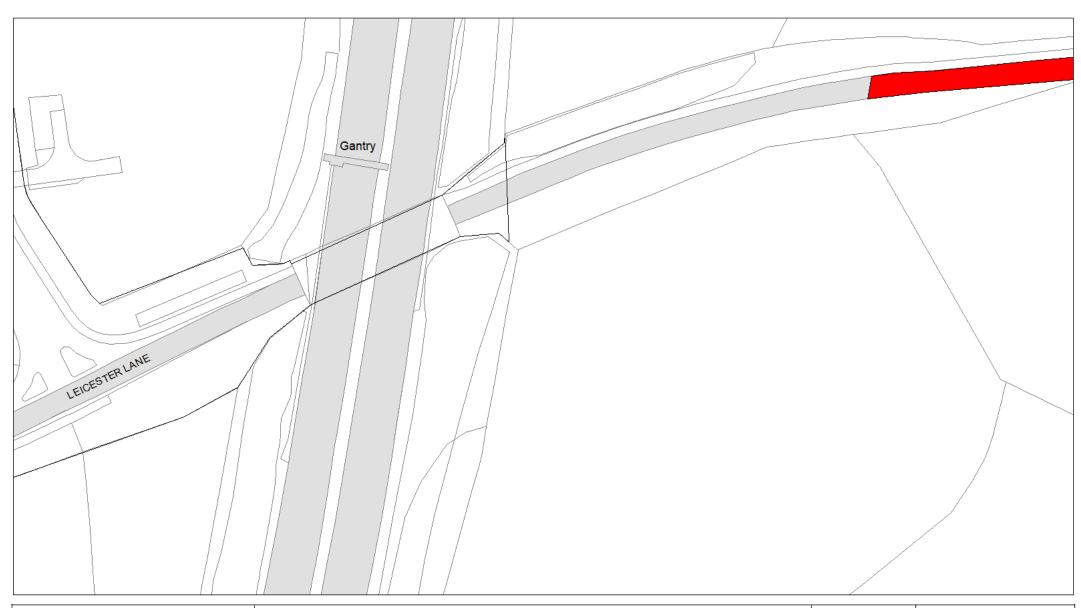

## 10. Designation

Any lengths of road identified as such on the Plans are hereby designated as a no stopping restriction, school keep clear marking, keep clear marking, red route, red route clearway, urban clearway or clearway is hereby designated as a prohibition of stopping restriction.

## 11. Prohibition and restriction of Stopping

Save as provided in Part VI, articles 24, 28 to 30 to this Order no person shall cause or permit any vehicle to stop on any road;

- (a) where stopping is prohibited during the times shown on the Plans;
- (b) shown on the Plans as a parking place, except in accordance with this Order.