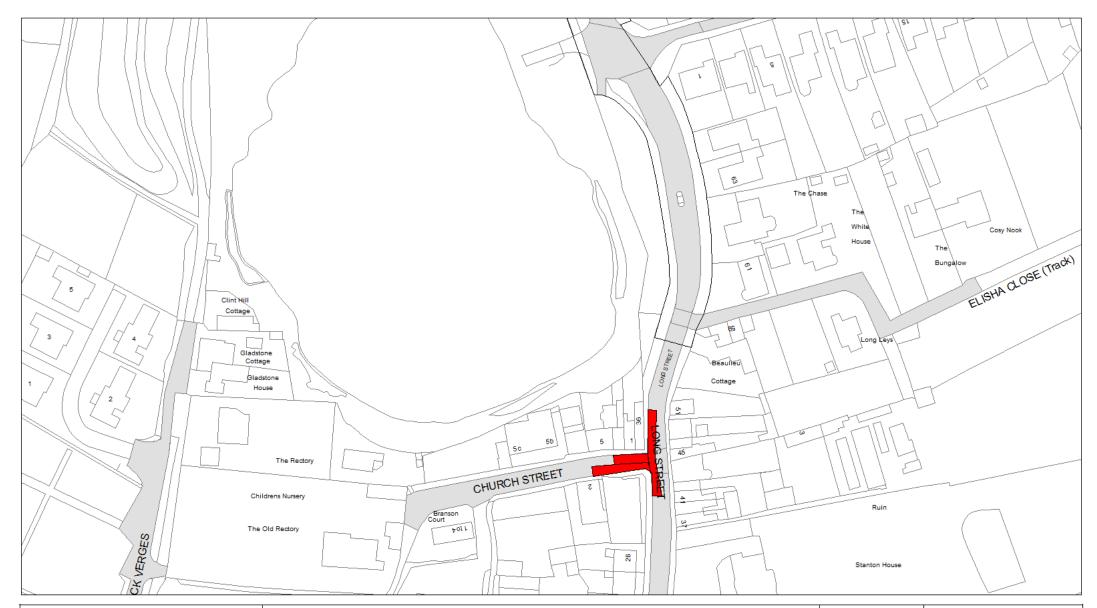

# Schedule 3 Legend & Order Plans

# **Index of Order Plans**

|                 | Tile      | Location         |
|-----------------|-----------|------------------|
|                 | Reference |                  |
| 1.              | IE84      | Glenfield        |
| 2.              | IE85      | Glenfield        |
| 3.              | IE86      | Glenfield        |
| 4.              | IE87      | Glenfield        |
| 5.              | IF84      | Glenfield        |
| 6.              | IF85      | Glenfield        |
| 7.              | IF86      | Glenfield        |
| 8.              | IF87      | Glenfield        |
| 9.              | IG84      | Glenfield        |
| 10.             | IG85      | Glenfield        |
| 11.             | IG86      | Glenfield        |
| 12.             | IG87      | Glenfield        |
| 13.             | IH83      | Glenfield        |
| 14.             | IH84      | Glenfield        |
| 15.             | IH86      | Glenfield        |
| 16.             | IH87      | Glenfield        |
| 17.             | 1182      | Glenfield        |
| 18.             | 1183      | Glenfield        |
| 19.             | 1186      | Glenfield        |
| 20.             | 1187      | Glenfield        |
| 21.             | IJ82      | Glenfield        |
| 22.             | IJ83      | Glenfield        |
| 23.             | IK83      | Glenfield        |
| 24.             | IL83      | Glenfield        |
| 25.             | IL85      | Glenfield        |
| 26.             | IM81      | Glenfield        |
| 27.             | 1078      | Kirby Muxloe     |
| 28.             | IP78      | Kirby Muxloe     |
| 29.             | IR77      | Kirby Muxloe     |
| 30.             | IS77      | Kirby Muxloe     |
| 31.             | IT77      | Kirby Muxloe     |
| 32.             | IW83      | Leicester Forest |
| \\ \frac{1}{2}. |           | East             |
| 33.             | IW84      | Leicester Forest |
|                 |           | East             |
| 34.             | IX81      | Leicester Forest |
|                 |           | East             |
| 35.             | IY80      | Leicester Forest |
|                 |           | East             |
| L               |           |                  |