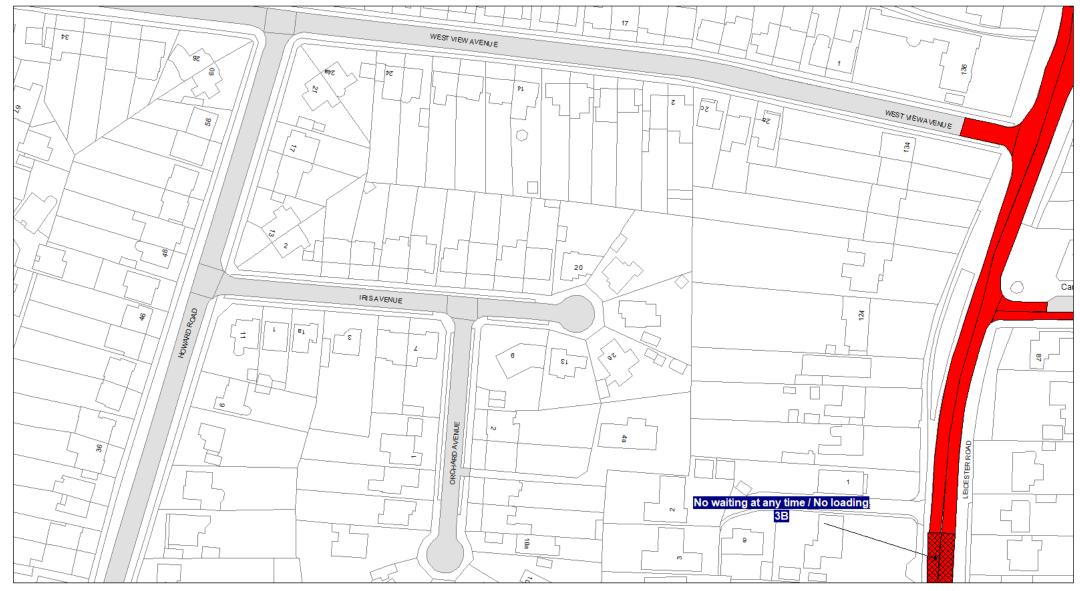

## 5. Designation

Any length of road identified as such on the Plans are hereby designated as a waiting restriction or a loading restriction is hereby designated as a waiting restriction or loading restriction.

# 6. Prohibition and restriction of Waiting

Save as provided in Part VI, articles 24 to 27 of this Order no person shall cause or permit any vehicle to wait on any road;

- (a) where waiting is prohibited during the times shown on the Plans;
- (b) shown on the Plans as a parking place, except in accordance with this Order.

Where a specified period is shown on the Plans it shall relate to the restriction identified by Schedule 3 and shall apply to all restrictions of that type on the Plans.

Restrictions identified by Schedule 3 with different specified times that appear on the same Plan will be individually labelled.