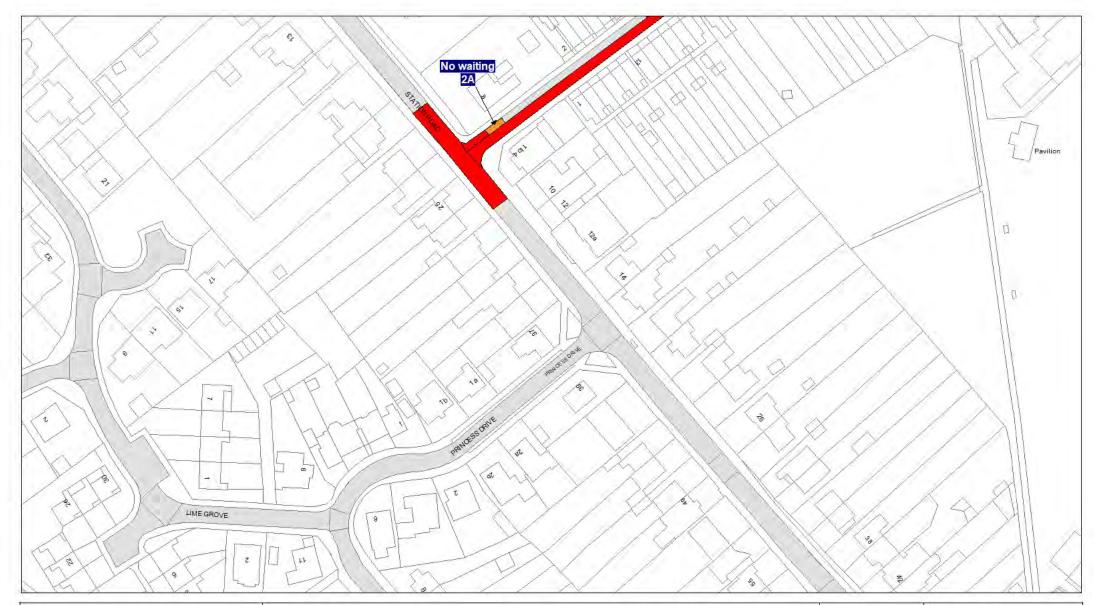

## 5. Designation

Any length of road identified as such on the Plans are hereby designated as a waiting restriction or a loading restriction is hereby designated as a waiting restriction or loading restriction.

# 6. Prohibition and restriction of Waiting

Save as provided in Part VI, articles 24 to 27 of this Order no person shall cause or permit any vehicle to wait on any road;

- (a) where waiting is prohibited during the times shown on the Plans;
- (b) shown on the Plans as a parking place, except in accordance with this Order.

Where a specified period is shown on the Plans it shall relate to the restriction identified by Schedule 3 and shall apply to all restrictions of that type on the Plans.

Restrictions identified by Schedule 3 with different specified times that appear on the same Plan will be individually labelled.