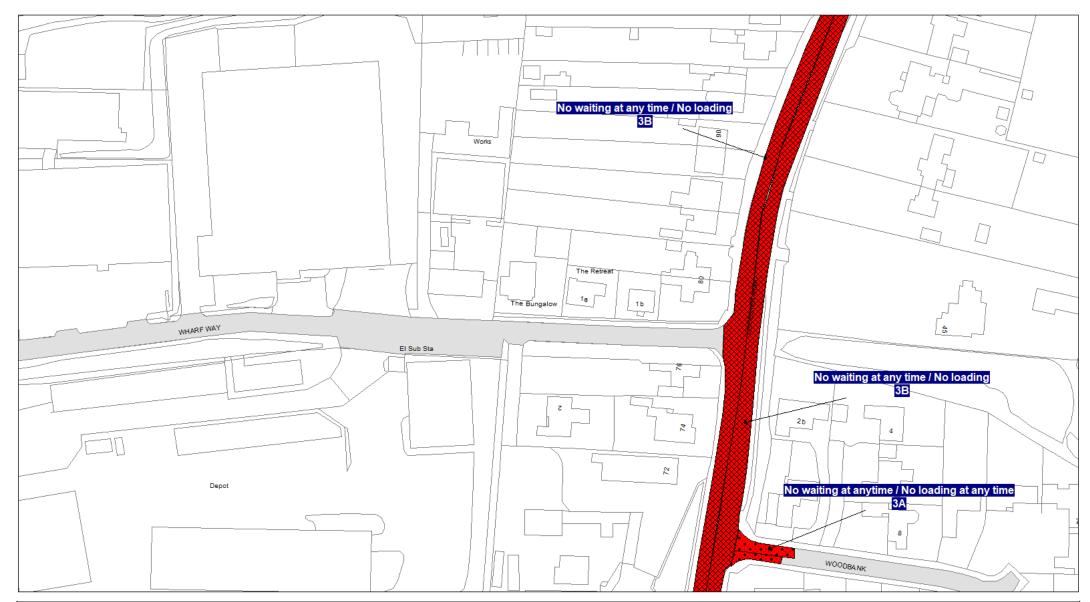

## 5. Designation

Any length of road identified as such on the Plans are hereby designated as a waiting restriction or a loading restriction is hereby designated as a waiting restriction or loading restriction.

# 6. Prohibition and restriction of Waiting

Save as provided in Part VI, articles 24 to 27 of this Order no person shall cause or permit any vehicle to wait on any road;

- (a) where waiting is prohibited during the times shown on the Plans;
- (b) shown on the Plans as a parking place, except in accordance with this Order.

Where a specified period is shown on the Plans it shall relate to the restriction identified by Schedule 3 and shall apply to all restrictions of that type on the Plans.

Restrictions identified by Schedule 3 with different specified times that appear on the same Plan will be individually labelled.

# Schedule 3 Legend & Order Plans