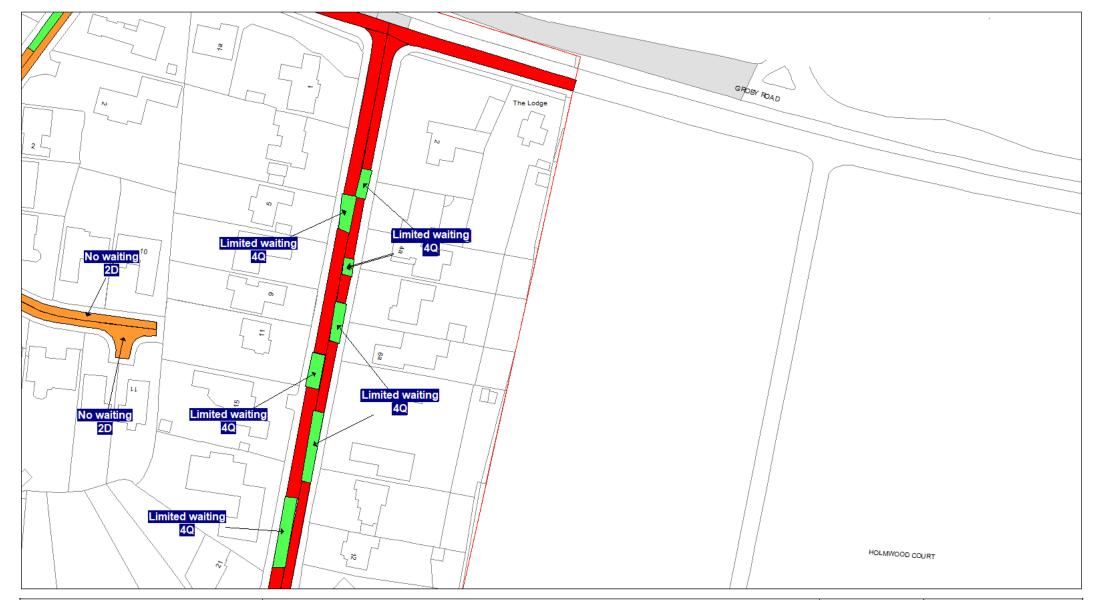

## 5. Designation

Any length of road identified as such on the Plans are hereby designated as a waiting restriction or a loading restriction is hereby designated as a waiting restriction or loading restriction.

# 6. Prohibition and restriction of Waiting

Save as provided in Part VI, articles 24 to 27 of this Order no person shall cause or permit any vehicle to wait on any road;

- (a) where waiting is prohibited during the times shown on the Plans;
- (b) shown on the Plans as a parking place, except in accordance with this Order.

Where a specified period is shown on the Plans it shall relate to the restriction identified by Schedule 3 and shall apply to all restrictions of that type on the Plans.

Restrictions identified by Schedule 3 with different specified times that appear on the same Plan will be individually labelled.