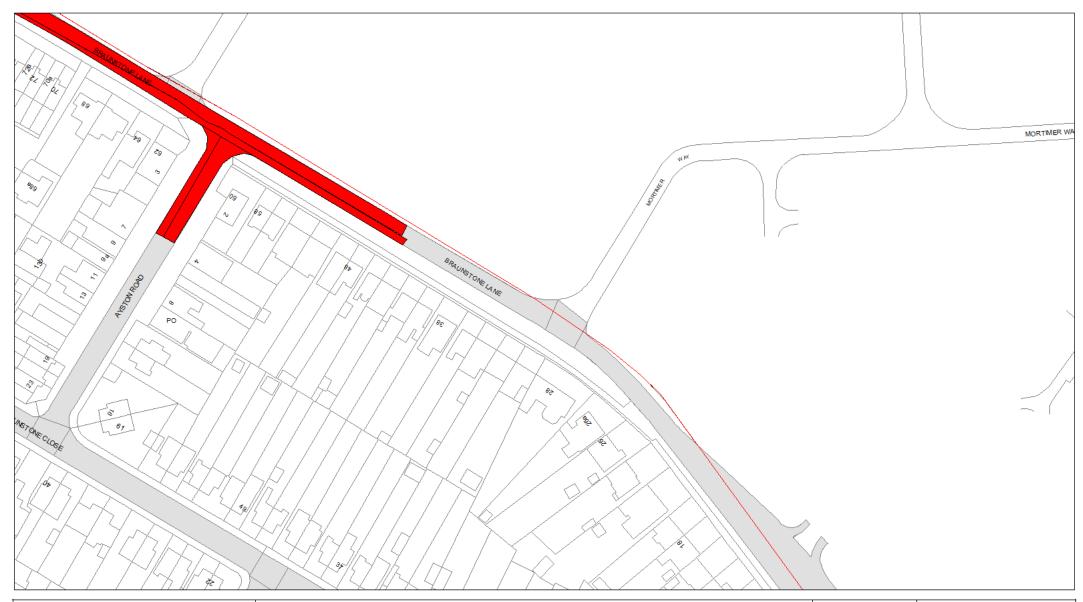

## 5. Designation

Any length of road identified as such on the Plans are hereby designated as a waiting restriction or a loading restriction is hereby designated as a waiting restriction or loading restriction.

# 6. Prohibition and restriction of Waiting

Save as provided in Part VI, articles 24 to 27 of this Order no person shall cause or permit any vehicle to wait on any road;

- (a) where waiting is prohibited during the times shown on the Plans;
- (b) shown on the Plans as a parking place, except in accordance with this Order.

## 10. Designation

Any lengths of road identified as such on the Plans are hereby designated as a no stopping restriction, school keep clear marking, keep clear marking, red route, red route clearway, urban clearway or clearway is hereby designated as a prohibition of stopping restriction.

## 11. Prohibition and restriction of Stopping

Save as provided in Part VI, articles 24, 28 to 30 to this Order no person shall cause or permit any vehicle to stop on any road;

- (a) where stopping is prohibited during the times shown on the Plans;
- (b) shown on the Plans as a parking place, except in accordance with this Order.