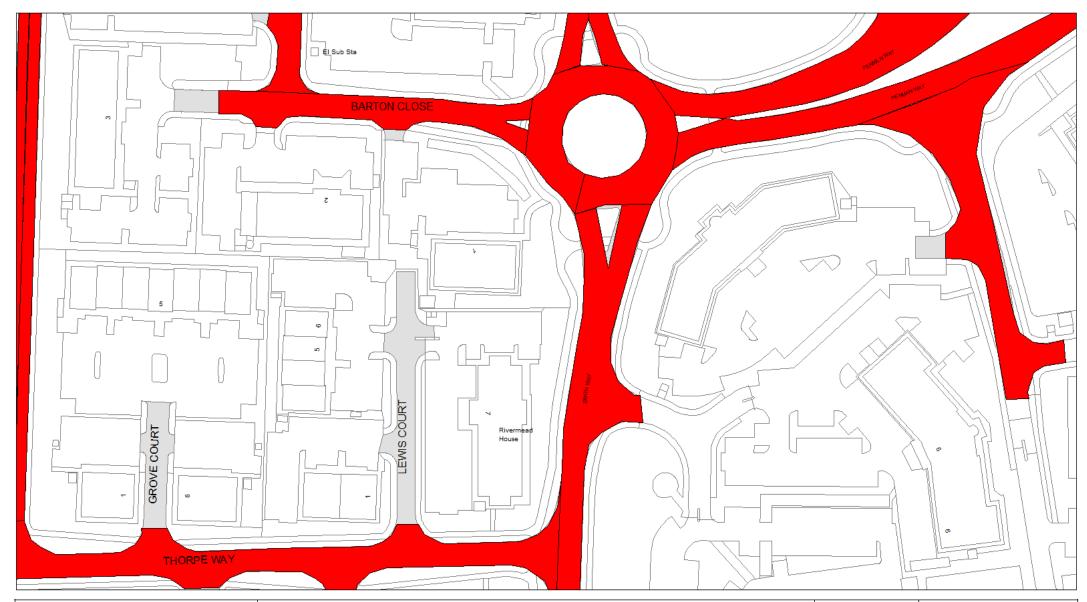

The Leicestershire County Council (Prohibition and Restriction of Waiting and Loading and Parking Places) Plans (the "Plans") are incorporated into this Order.

## 5. Designation

Any length of road identified as such on the Plans are hereby designated as a waiting restriction or a loading restriction is hereby designated as a waiting restriction or loading restriction.

# 6. Prohibition and restriction of Waiting

Save as provided in Part VI, articles 24 to 27 of this Order no person shall cause or permit any vehicle to wait on any road;

- (a) where waiting is prohibited during the times shown on the Plans;
- (b) shown on the Plans as a parking place, except in accordance with this Order.