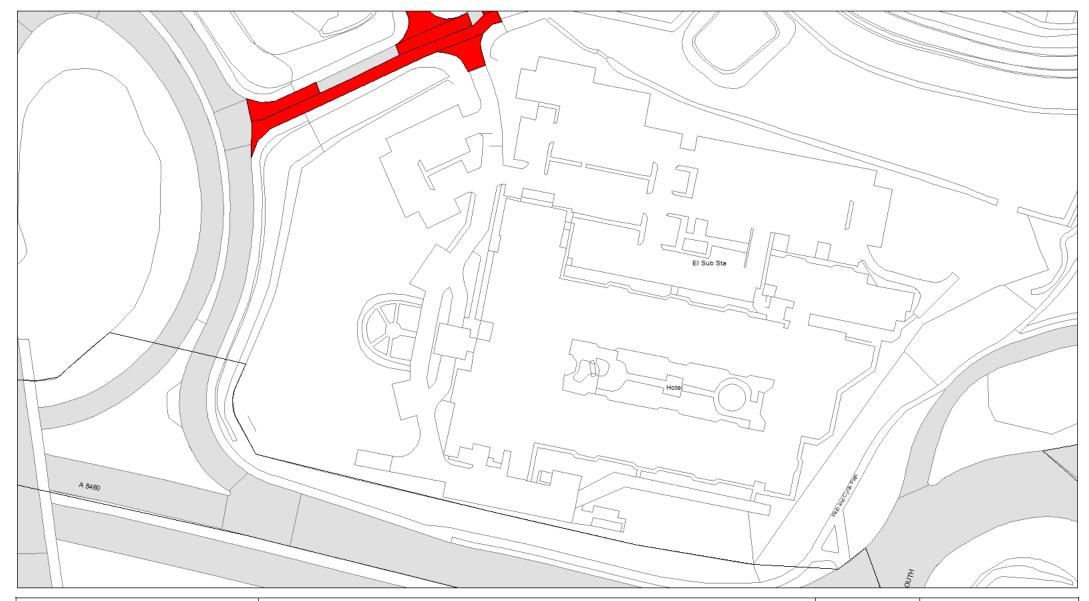

## 5. Designation

Any length of road identified as such on the Plans are hereby designated as a waiting restriction or a loading restriction is hereby designated as a waiting restriction or loading restriction.

# 6. Prohibition and restriction of Waiting

Save as provided in Part VI, articles 24 to 27 of this Order no person shall cause or permit any vehicle to wait on any road;

- (a) where waiting is prohibited during the times shown on the Plans;
- (b) shown on the Plans as a parking place, except in accordance with this Order.

Where a specified period is shown on the Plans it shall relate to the restriction identified by Schedule 3 and shall apply to all restrictions of that type on the Plans.

Restrictions identified by Schedule 3 with different specified times that appear on the same Plan will be individually labelled.