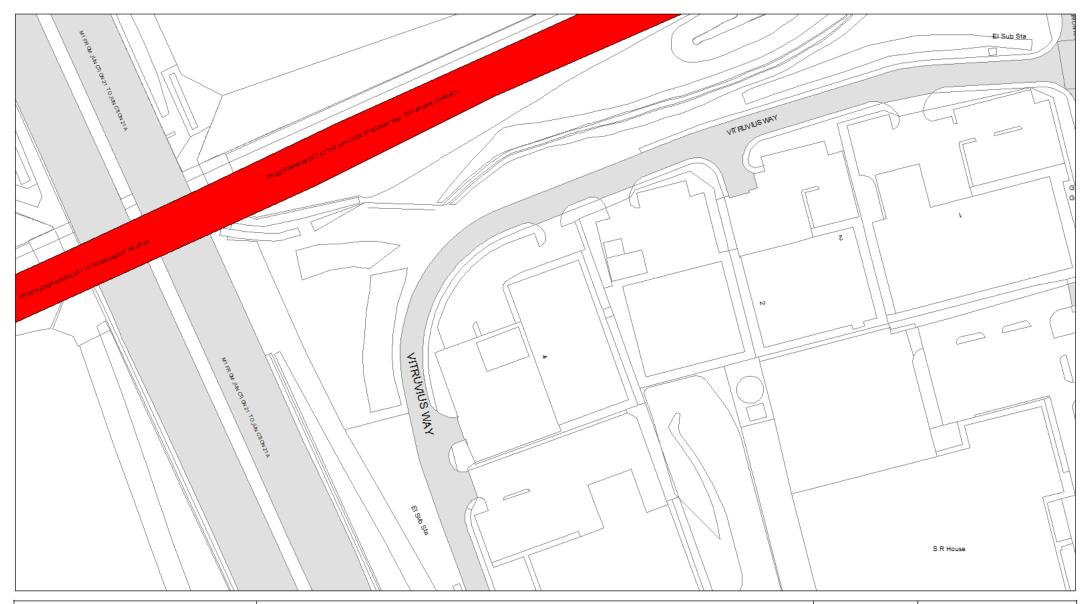

The Leicestershire County Council (Prohibition and Restriction of Waiting and Loading and Parking Places) Plans (the "Plans") are incorporated into this Order.

## 5. Designation

Any length of road identified as such on the Plans are hereby designated as a waiting restriction or a loading restriction is hereby designated as a waiting restriction or loading restriction.

# 6. Prohibition and restriction of Waiting

Save as provided in Part VI, articles 24 to 27 of this Order no person shall cause or permit any vehicle to wait on any road;

- (a) where waiting is prohibited during the times shown on the Plans;
- (b) shown on the Plans as a parking place, except in accordance with this Order.