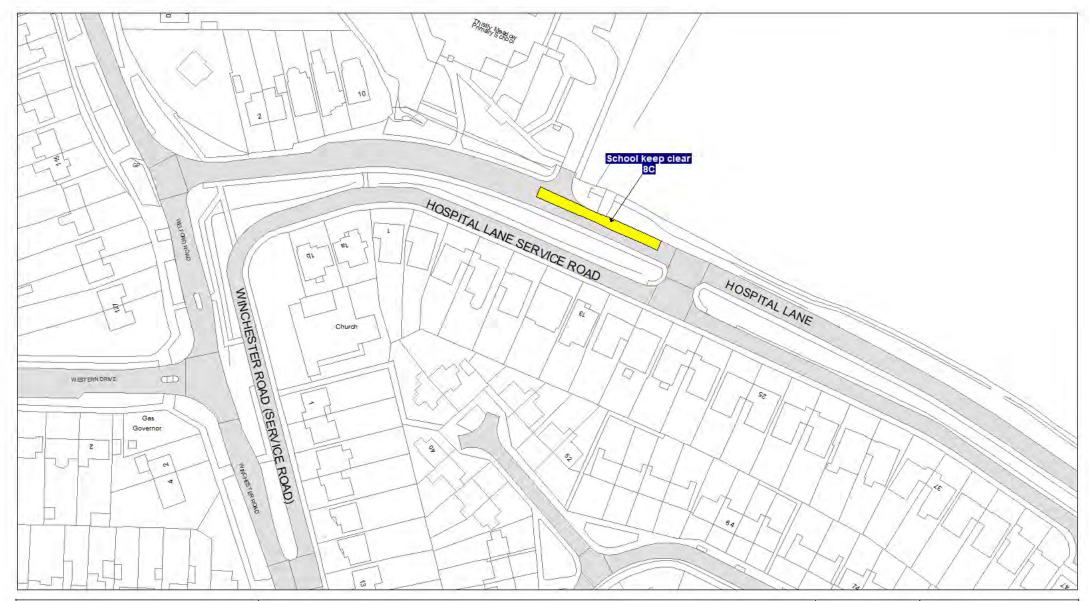

## 10. Designation

Any lengths of road identified as such on the Plans are hereby designated as a no stopping restriction, school keep clear marking, keep clear marking, red route, red route clearway, urban clearway or clearway is hereby designated as a prohibition of stopping restriction.

## 11. Prohibition and restriction of Stopping

Save as provided in Part VI, articles 24, 28 to 30 to this Order no person shall cause or permit any vehicle to stop on any road;

- (a) where stopping is prohibited during the times shown on the Plans;
- (b) shown on the Plans as a parking place, except in accordance with this Order.

Where a specified period shown on the Plans it shall only relate to the restriction identified by Schedule 3 and shall apply to all restrictions of that type on the plan.

Restrictions identified by Schedule 3 with different specified times that appear on the same plan will be individually labelled.