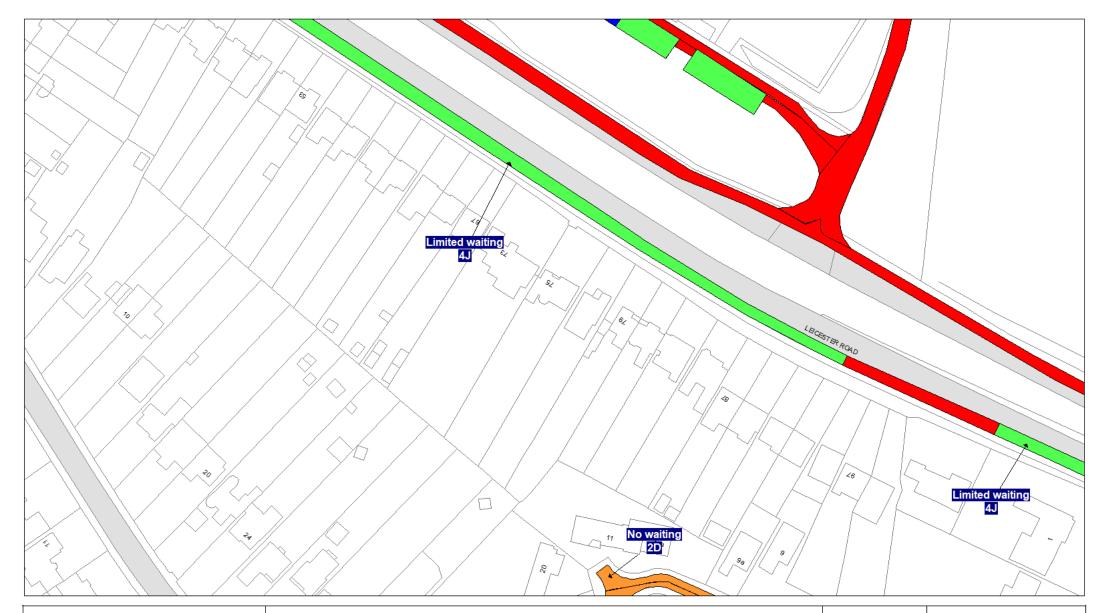

## 5. Designation

Any length of road identified as such on the Plans are hereby designated as a waiting restriction or a loading restriction is hereby designated as a waiting restriction or loading restriction.

# 6. Prohibition and restriction of Waiting

Save as provided in Part VI, articles 24 to 27 of this Order no person shall cause or permit any vehicle to wait on any road;

- (a) where waiting is prohibited during the times shown on the Plans;
- (b) shown on the Plans as a parking place, except in accordance with this Order.

Where a specified period is shown on the Plans it shall relate to the restriction identified by Schedule 3 and shall apply to all restrictions of that type on the Plans.

Restrictions identified by Schedule 3 with different specified times that appear on the same Plan will be individually labelled.