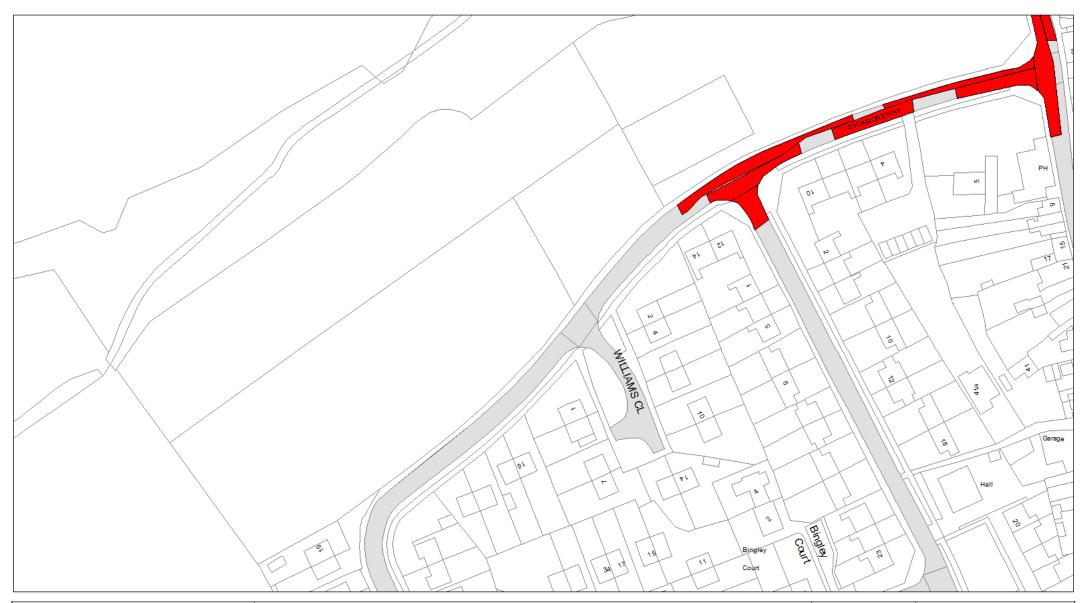

## 10. Designation

Any lengths of road identified as such on the Plans are hereby designated as a no stopping restriction, school keep clear marking, keep clear marking, red route, red route clearway, urban clearway or clearway is hereby designated as a prohibition of stopping restriction.

## 11. Prohibition and restriction of Stopping

Save as provided in Part VI, articles 24, 28 to 30 to this Order no person shall cause or permit any vehicle to stop on any road;

- (a) where stopping is prohibited during the times shown on the Plans;
- (b) shown on the Plans as a parking place, except in accordance with this Order.

Where a specified period shown on the Plans it shall only relate to the restriction identified by Schedule 3 and shall apply to all restrictions of that type on the plan.

Restrictions identified by Schedule 3 with different specified times that appear on the same plan will be individually labelled.