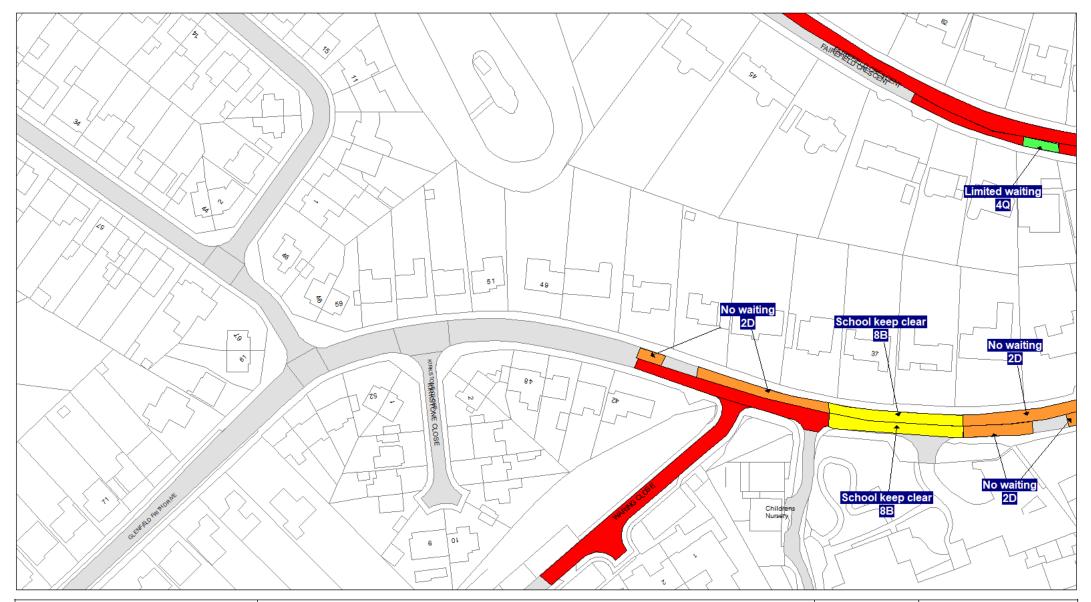

## 5. Designation

Any length of road identified as such on the Plans are hereby designated as a waiting restriction or a loading restriction is hereby designated as a waiting restriction or loading restriction.

# 6. Prohibition and restriction of Waiting

Save as provided in Part VI, articles 24 to 27 of this Order no person shall cause or permit any vehicle to wait on any road;

- (a) where waiting is prohibited during the times shown on the Plans;
- (b) shown on the Plans as a parking place, except in accordance with this Order.

Where a specified period is shown on the Plans it shall relate to the restriction identified by Schedule 3 and shall apply to all restrictions of that type on the Plans.

Restrictions identified by Schedule 3 with different specified times that appear on the same Plan will be individually labelled.

# 7. Prohibition and restriction of Loading

Save as provided in Part VI, articles 24 to 27 to this Order no person shall cause or permit any vehicle to wait for the purpose of enabling goods to be loaded or unloaded from the vehicle on any road;

- (a) where loading is prohibited during the times shown on the Plans;
- (b) shown on the Plans as a parking place, except in accordance with this Order.

Where a specified period is shown on the Plans it shall only relate to the restriction identified by Schedule 3 and shall apply to all restrictions of that type on the Plans.

Restrictions identified by Schedule 3 with different specified times that appear on the same Plan will be individually labelled.

# 8. Controlled Parking Zone

Save as provided in Part VI, articles 24 to 27 to this Order no person shall cause or permit any vehicle to wait on any road where a CPZ is indicated on the Plans except in accordance with this Order.