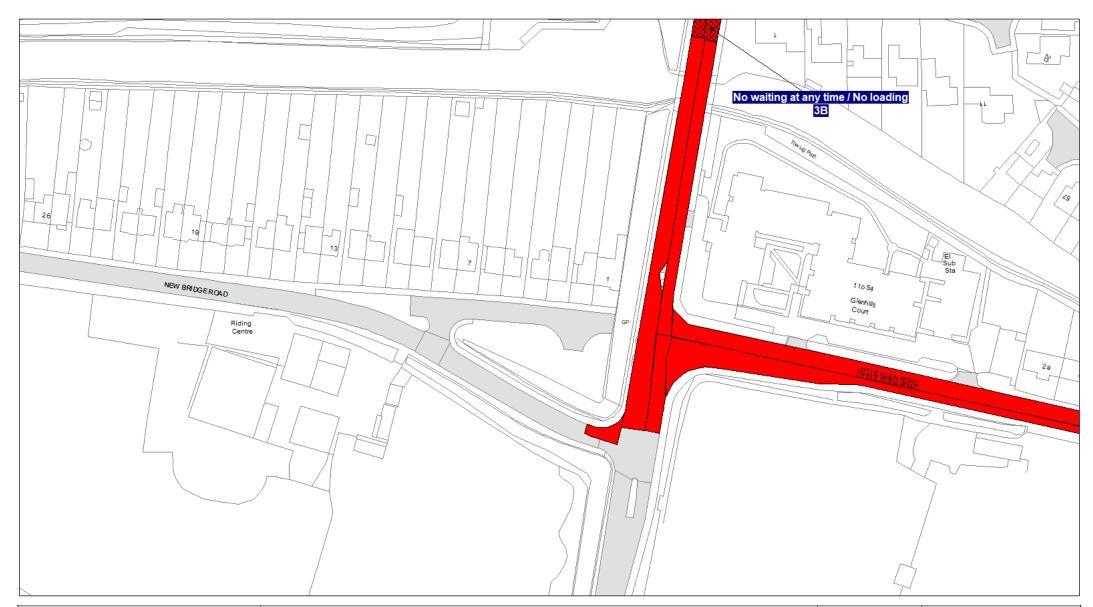

## 5. Designation

Any length of road identified as such on the Plans are hereby designated as a waiting restriction or a loading restriction is hereby designated as a waiting restriction or loading restriction.

# 6. Prohibition and restriction of Waiting

Save as provided in Part VI, articles 24 to 27 of this Order no person shall cause or permit any vehicle to wait on any road;

- (a) where waiting is prohibited during the times shown on the Plans;
- (b) shown on the Plans as a parking place, except in accordance with this Order.

Where a specified period is shown on the Plans it shall relate to the restriction identified by Schedule 3 and shall apply to all restrictions of that type on the Plans.

Restrictions identified by Schedule 3 with different specified times that appear on the same Plan will be individually labelled.