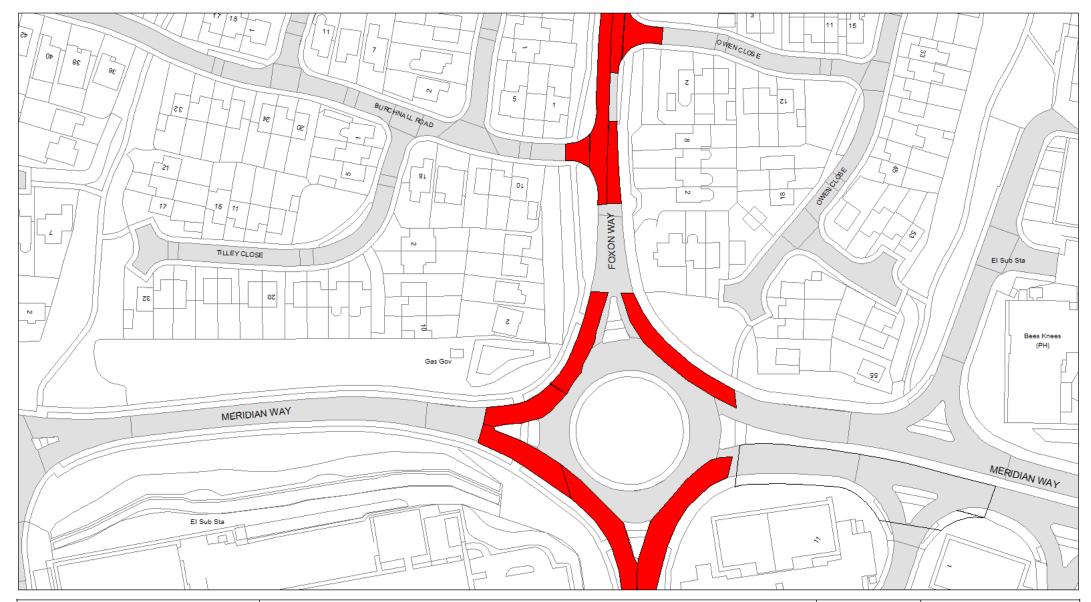

## 5. Designation

Any length of road identified as such on the Plans are hereby designated as a waiting restriction or a loading restriction is hereby designated as a waiting restriction or loading restriction.

# 6. Prohibition and restriction of Waiting

Save as provided in Part VI, articles 24 to 27 of this Order no person shall cause or permit any vehicle to wait on any road;

- (a) where waiting is prohibited during the times shown on the Plans;
- (b) shown on the Plans as a parking place, except in accordance with this Order.

## 10. Designation

Any lengths of road identified as such on the Plans are hereby designated as a no stopping restriction, school keep clear marking, keep clear marking, red route, red route clearway, urban clearway or clearway is hereby designated as a prohibition of stopping restriction.

## 11. Prohibition and restriction of Stopping

Save as provided in Part VI, articles 24, 28 to 30 to this Order no person shall cause or permit any vehicle to stop on any road;

- (a) where stopping is prohibited during the times shown on the Plans;
- (b) shown on the Plans as a parking place, except in accordance with this Order.