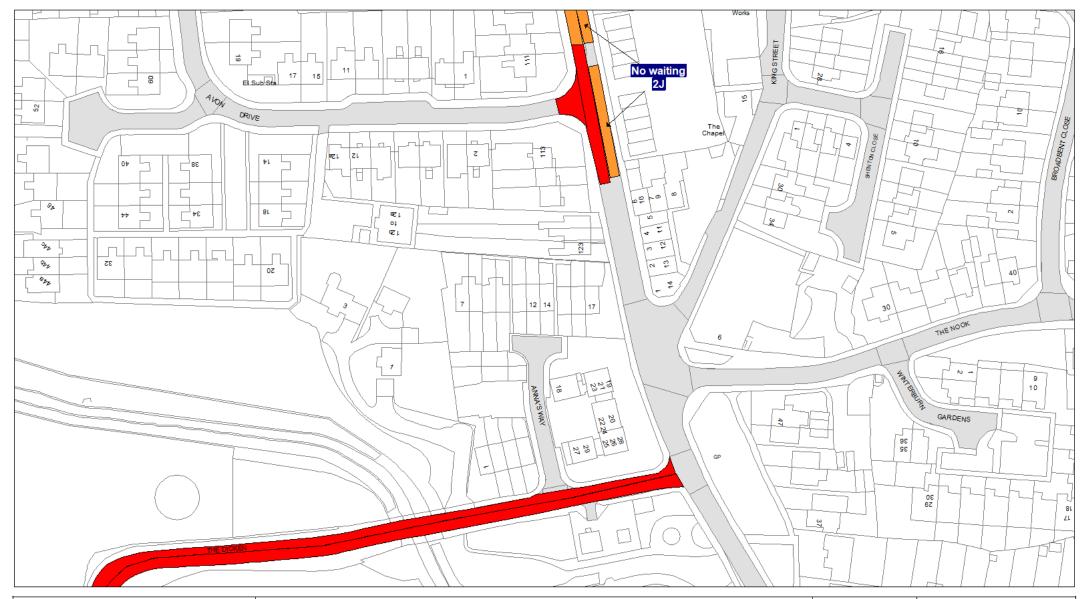

## 5. Designation

Any length of road identified as such on the Plans are hereby designated as a waiting restriction or a loading restriction is hereby designated as a waiting restriction or loading restriction.

# 6. Prohibition and restriction of Waiting

Save as provided in Part VI, articles 24 to 27 of this Order no person shall cause or permit any vehicle to wait on any road;

- (a) where waiting is prohibited during the times shown on the Plans;
- (b) shown on the Plans as a parking place, except in accordance with this Order.

Where a specified period is shown on the Plans it shall relate to the restriction identified by Schedule 3 and shall apply to all restrictions of that type on the Plans.

Restrictions identified by Schedule 3 with different specified times that appear on the same Plan will be individually labelled.