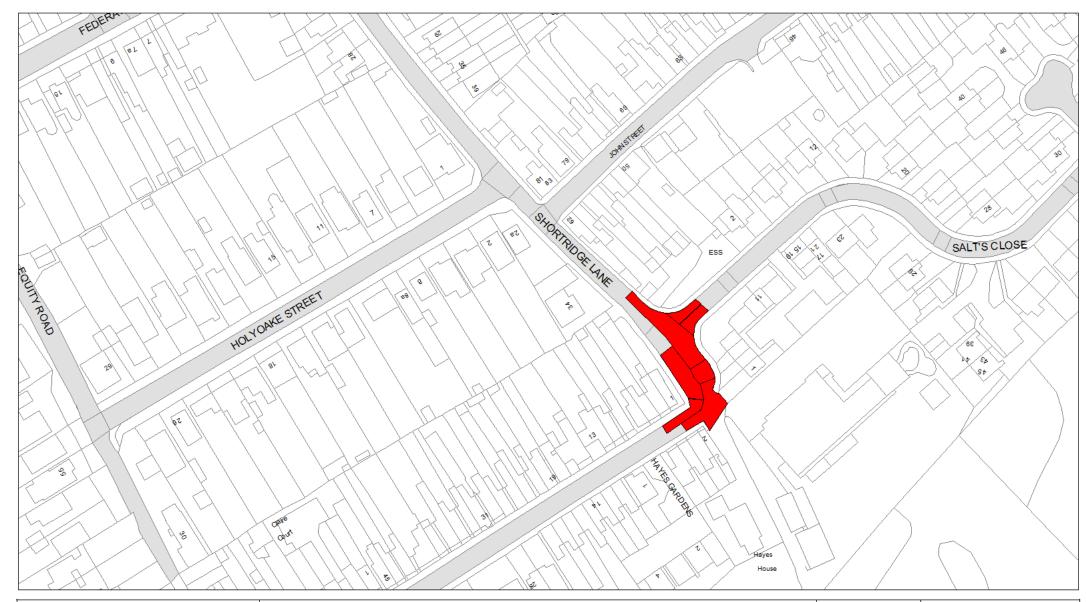

## 5. Designation

Any length of road identified as such on the Plans are hereby designated as a waiting restriction or a loading restriction is hereby designated as a waiting restriction or loading restriction.

# 6. Prohibition and restriction of Waiting

Save as provided in Part VI, articles 24 to 27 of this Order no person shall cause or permit any vehicle to wait on any road;

- (a) where waiting is prohibited during the times shown on the Plans;
- (b) shown on the Plans as a parking place, except in accordance with this Order.

Where a specified period is shown on the Plans it shall relate to the restriction identified by Schedule 3 and shall apply to all restrictions of that type on the Plans.

Restrictions identified by Schedule 3 with different specified times that appear on the same Plan will be individually labelled.