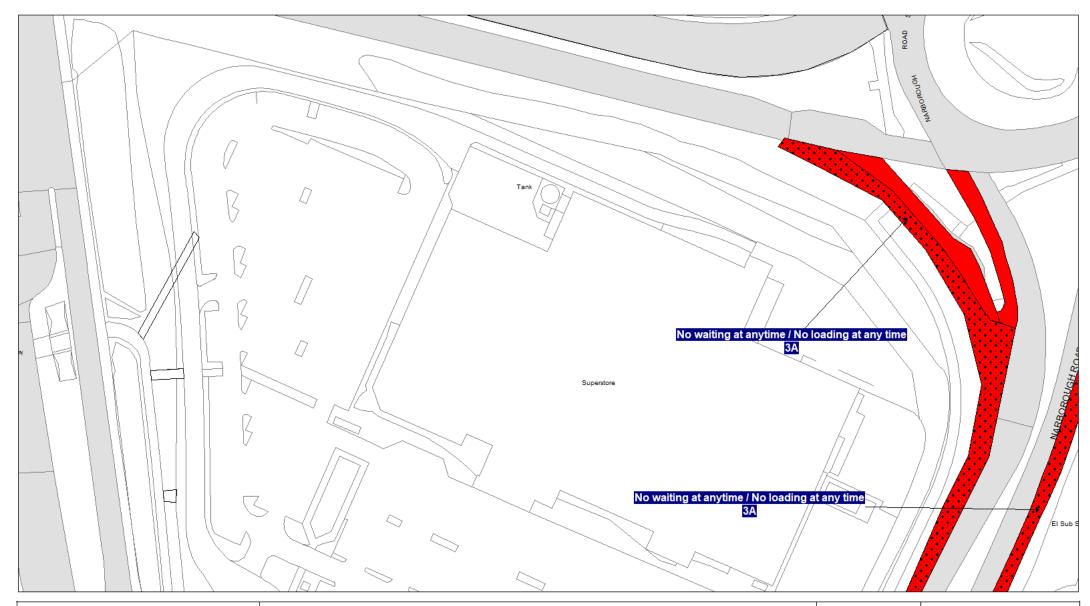

## 5. Designation

Any length of road identified as such on the Plans are hereby designated as a waiting restriction or a loading restriction is hereby designated as a waiting restriction or loading restriction.

# 6. Prohibition and restriction of Waiting

Save as provided in Part VI, articles 24 to 27 of this Order no person shall cause or permit any vehicle to wait on any road;

- (a) where waiting is prohibited during the times shown on the Plans;
- (b) shown on the Plans as a parking place, except in accordance with this Order.

Where a specified period is shown on the Plans it shall relate to the restriction identified by Schedule 3 and shall apply to all restrictions of that type on the Plans.

Restrictions identified by Schedule 3 with different specified times that appear on the same Plan will be individually labelled.