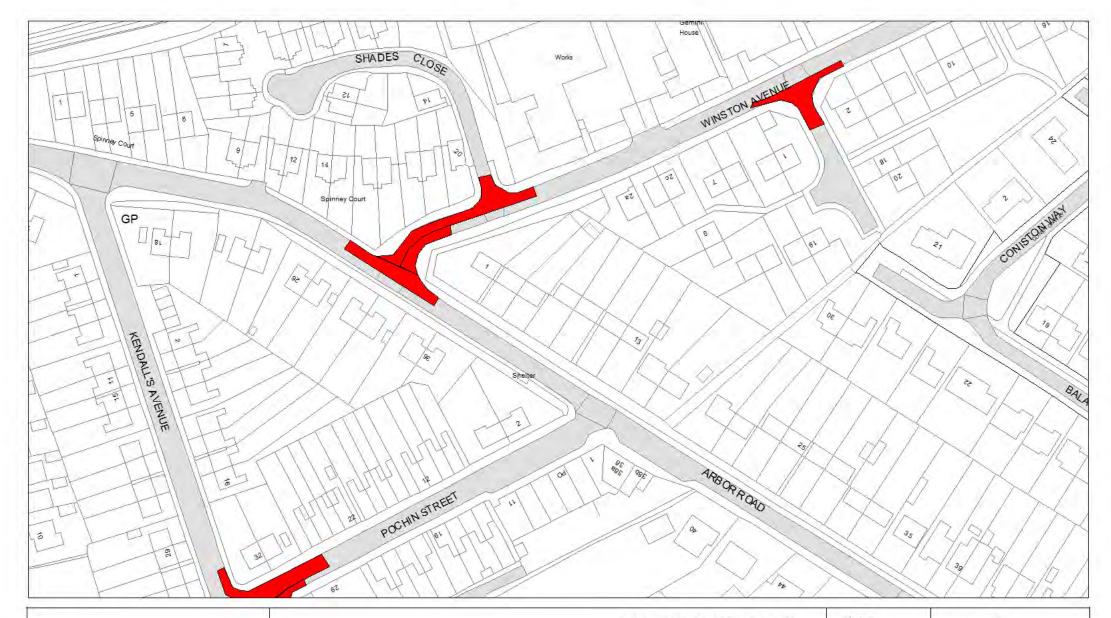

# Schedule 3 Legend & Order Plans

# **Index of Order Plans**

|                 | Tile      | Location         |
|-----------------|-----------|------------------|
|                 | Reference |                  |
| 1.              | IE84      | Glenfield        |
| 2.              | IE85      | Glenfield        |
| 3.              | IE86      | Glenfield        |
| 4.              | IE87      | Glenfield        |
| 5.              | IF84      | Glenfield        |
| 6.              | IF85      | Glenfield        |
| 7.              | IF86      | Glenfield        |
| 8.              | IF87      | Glenfield        |
| 9.              | IG84      | Glenfield        |
| 10.             | IG85      | Glenfield        |
| 11.             | IG86      | Glenfield        |
| 12.             | IG87      | Glenfield        |
| 13.             | IH83      | Glenfield        |
| 14.             | IH84      | Glenfield        |
| 15.             | IH86      | Glenfield        |
| 16.             | IH87      | Glenfield        |
| 17.             | 1182      | Glenfield        |
| 18.             | 1183      | Glenfield        |
| 19.             | 1186      | Glenfield        |
| 20.             | 1187      | Glenfield        |
| 21.             | IJ82      | Glenfield        |
| 22.             | IJ83      | Glenfield        |
| 23.             | IK83      | Glenfield        |
| 24.             | IL83      | Glenfield        |
| 25.             | IL85      | Glenfield        |
| 26.             | IM81      | Glenfield        |
| 27.             | 1078      | Kirby Muxloe     |
| 28.             | IP78      | Kirby Muxloe     |
| 29.             | IR77      | Kirby Muxloe     |
| 30.             | IS77      | Kirby Muxloe     |
| 31.             | IT77      | Kirby Muxloe     |
| 32.             | IW83      | Leicester Forest |
| \\ \frac{1}{2}. |           | East             |
| 33.             | IW84      | Leicester Forest |
|                 |           | East             |
| 34.             | IX81      | Leicester Forest |
|                 |           | East             |
| 35.             | IY80      | Leicester Forest |
|                 |           | East             |
| L               |           |                  |