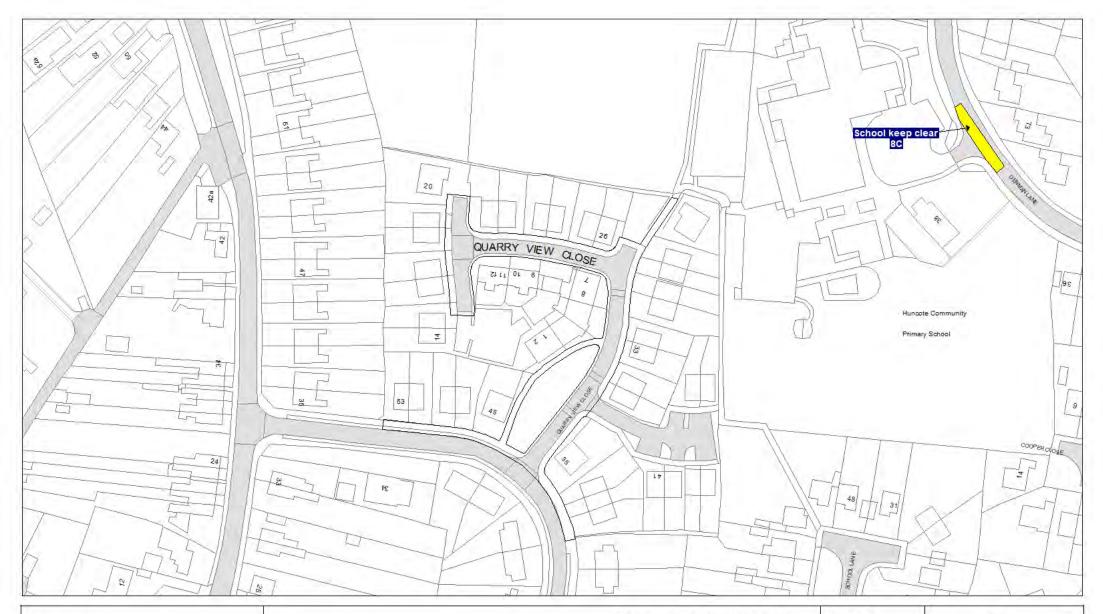

## 10. Designation

Any lengths of road identified as such on the Plans are hereby designated as a no stopping restriction, school keep clear marking, keep clear marking, red route, red route clearway, urban clearway or clearway is hereby designated as a prohibition of stopping restriction.

## 11. Prohibition and restriction of Stopping

Save as provided in Part VI, articles 24, 28 to 30 to this Order no person shall cause or permit any vehicle to stop on any road;

- (a) where stopping is prohibited during the times shown on the Plans;
- (b) shown on the Plans as a parking place, except in accordance with this Order.

Where a specified period shown on the Plans it shall only relate to the restriction identified by Schedule 3 and shall apply to all restrictions of that type on the plan.

Restrictions identified by Schedule 3 with different specified times that appear on the same plan will be individually labelled.