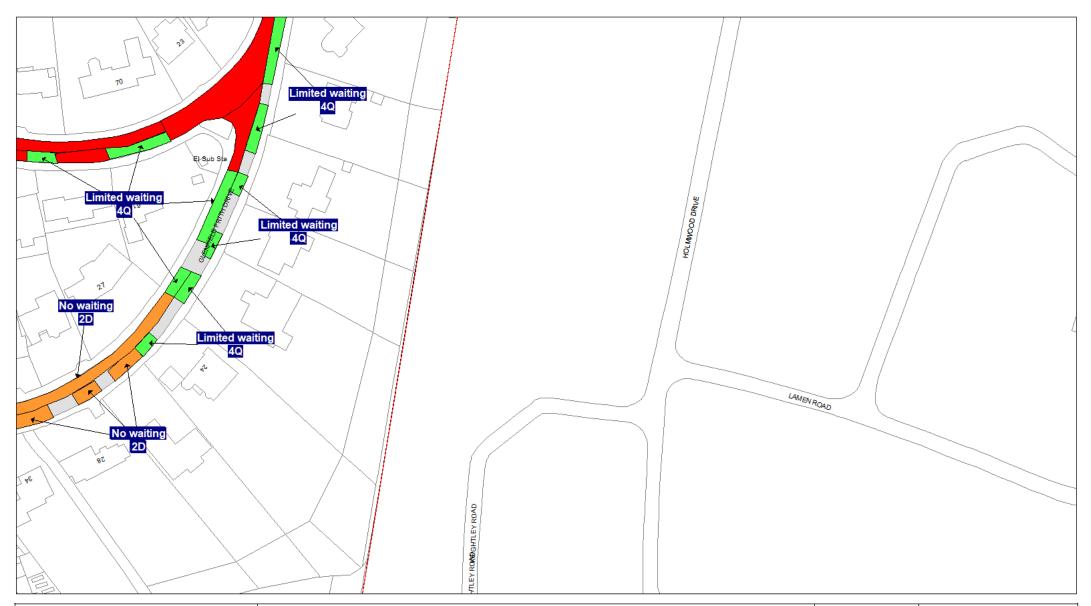

## 5. Designation

Any length of road identified as such on the Plans are hereby designated as a waiting restriction or a loading restriction is hereby designated as a waiting restriction or loading restriction.

# 6. Prohibition and restriction of Waiting

Save as provided in Part VI, articles 24 to 27 of this Order no person shall cause or permit any vehicle to wait on any road;

- (a) where waiting is prohibited during the times shown on the Plans;
- (b) shown on the Plans as a parking place, except in accordance with this Order.

Where a specified period is shown on the Plans it shall relate to the restriction identified by Schedule 3 and shall apply to all restrictions of that type on the Plans.

Restrictions identified by Schedule 3 with different specified times that appear on the same Plan will be individually labelled.

# 7. Prohibition and restriction of Loading

Save as provided in Part VI, articles 24 to 27 to this Order no person shall cause or permit any vehicle to wait for the purpose of enabling goods to be loaded or unloaded from the vehicle on any road;

- (a) where loading is prohibited during the times shown on the Plans;
- (b) shown on the Plans as a parking place, except in accordance with this Order.

Where a specified period is shown on the Plans it shall only relate to the restriction identified by Schedule 3 and shall apply to all restrictions of that type on the Plans.

Restrictions identified by Schedule 3 with different specified times that appear on the same Plan will be individually labelled.

# 8. Controlled Parking Zone

Save as provided in Part VI, articles 24 to 27 to this Order no person shall cause or permit any vehicle to wait on any road where a CPZ is indicated on the Plans except in accordance with this Order.