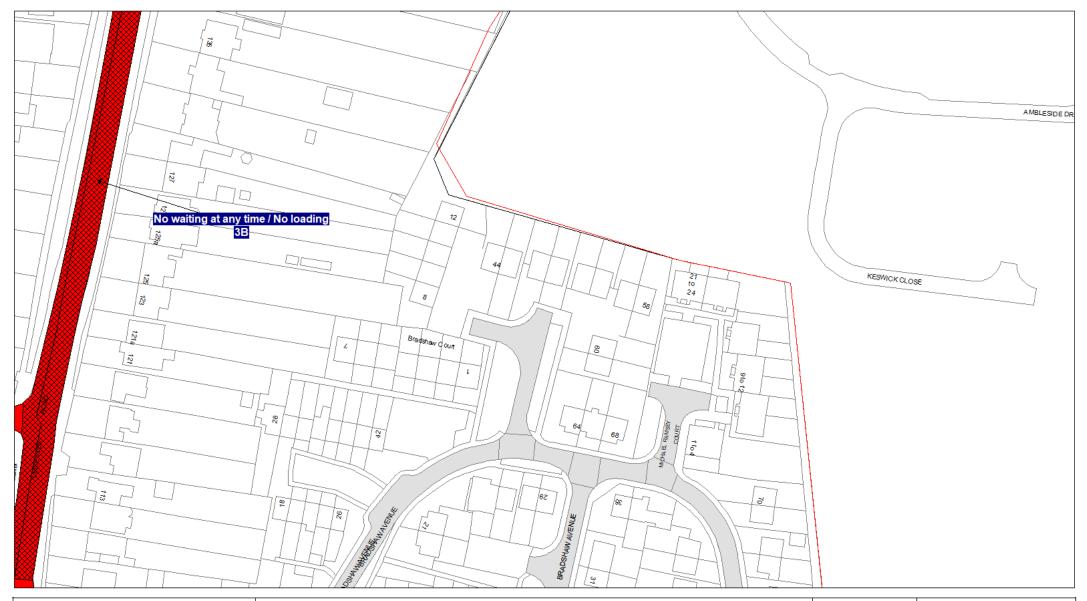

## 5. Designation

Any length of road identified as such on the Plans are hereby designated as a waiting restriction or a loading restriction is hereby designated as a waiting restriction or loading restriction.

# 6. Prohibition and restriction of Waiting

Save as provided in Part VI, articles 24 to 27 of this Order no person shall cause or permit any vehicle to wait on any road;

- (a) where waiting is prohibited during the times shown on the Plans;
- (b) shown on the Plans as a parking place, except in accordance with this Order.

Where a specified period is shown on the Plans it shall relate to the restriction identified by Schedule 3 and shall apply to all restrictions of that type on the Plans.

Restrictions identified by Schedule 3 with different specified times that appear on the same Plan will be individually labelled.