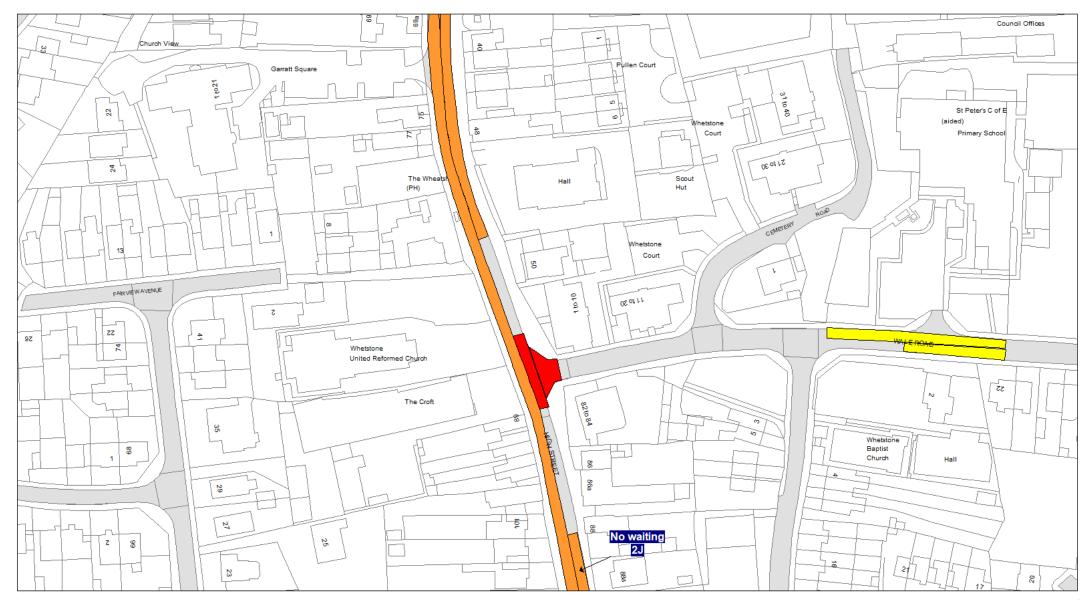

## 5. Designation

Any length of road identified as such on the Plans are hereby designated as a waiting restriction or a loading restriction is hereby designated as a waiting restriction or loading restriction.

# 6. Prohibition and restriction of Waiting

Save as provided in Part VI, articles 24 to 27 of this Order no person shall cause or permit any vehicle to wait on any road;

- (a) where waiting is prohibited during the times shown on the Plans;
- (b) shown on the Plans as a parking place, except in accordance with this Order.

Where a specified period is shown on the Plans it shall relate to the restriction identified by Schedule 3 and shall apply to all restrictions of that type on the Plans.

Restrictions identified by Schedule 3 with different specified times that appear on the same Plan will be individually labelled.