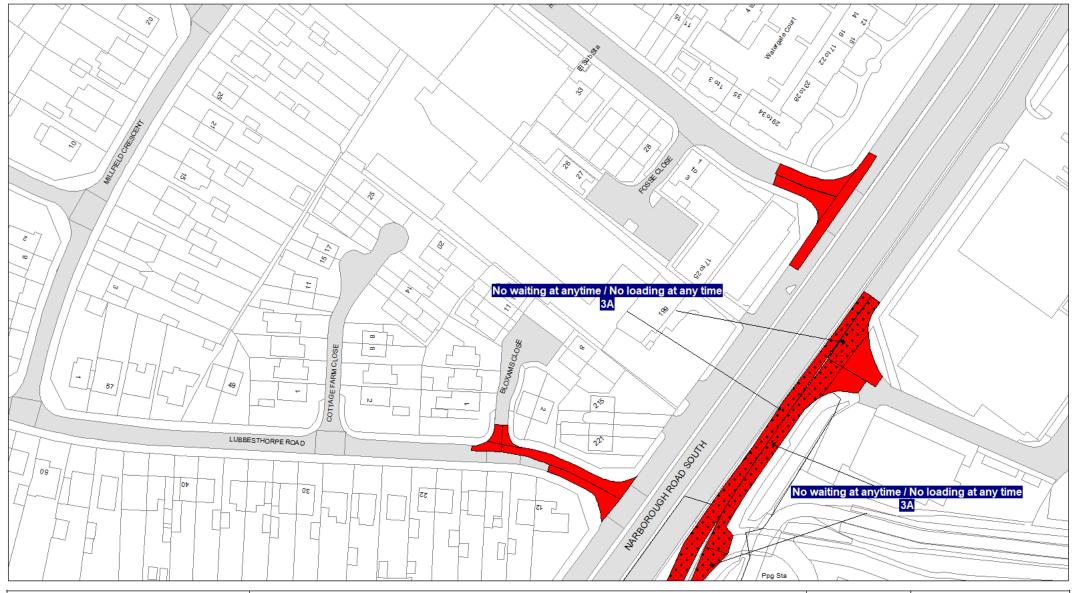

## 5. Designation

Any length of road identified as such on the Plans are hereby designated as a waiting restriction or a loading restriction is hereby designated as a waiting restriction or loading restriction.

# 6. Prohibition and restriction of Waiting

Save as provided in Part VI, articles 24 to 27 of this Order no person shall cause or permit any vehicle to wait on any road;

- (a) where waiting is prohibited during the times shown on the Plans;
- (b) shown on the Plans as a parking place, except in accordance with this Order.

Where a specified period is shown on the Plans it shall relate to the restriction identified by Schedule 3 and shall apply to all restrictions of that type on the Plans.

Restrictions identified by Schedule 3 with different specified times that appear on the same Plan will be individually labelled.