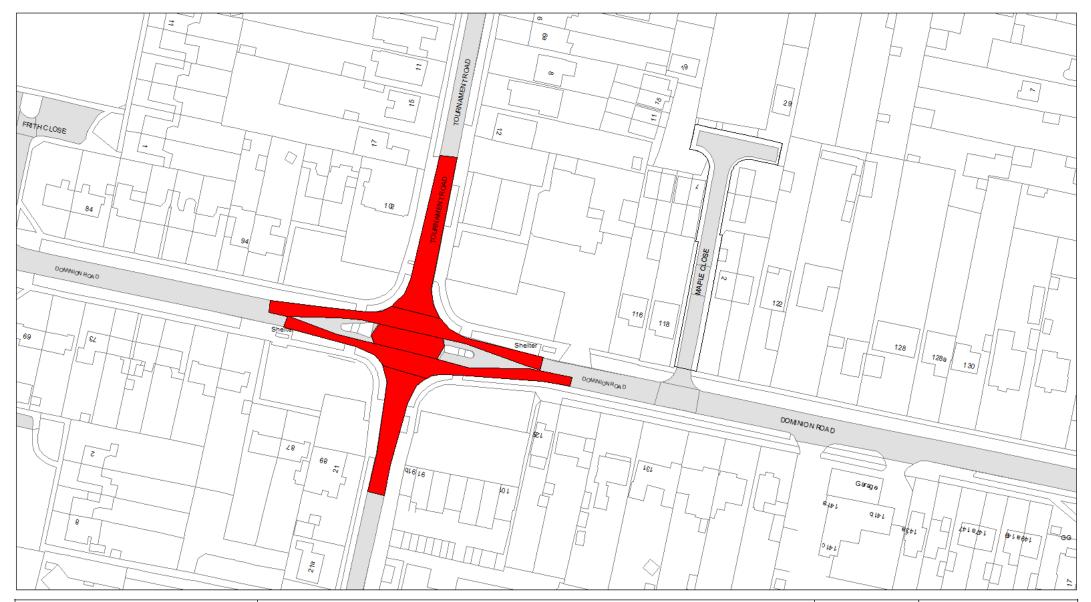

The Leicestershire County Council (Prohibition and Restriction of Waiting and Loading and Parking Places) Plans (the "Plans") are incorporated into this Order.

## 5. Designation

Any length of road identified as such on the Plans are hereby designated as a waiting restriction or a loading restriction is hereby designated as a waiting restriction or loading restriction.

# Schedule 3 Legend & Order Plans

# **Index of Order Plans**

|                 | Tile      | Location         |
|-----------------|-----------|------------------|
|                 | Reference |                  |
| 1.              | IE84      | Glenfield        |
| 2.              | IE85      | Glenfield        |
| 3.              | IE86      | Glenfield        |
| 4.              | IE87      | Glenfield        |
| 5.              | IF84      | Glenfield        |
| 6.              | IF85      | Glenfield        |
| 7.              | IF86      | Glenfield        |
| 8.              | IF87      | Glenfield        |
| 9.              | IG84      | Glenfield        |
| 10.             | IG85      | Glenfield        |
| 11.             | IG86      | Glenfield        |
| 12.             | IG87      | Glenfield        |
| 13.             | IH83      | Glenfield        |
| 14.             | IH84      | Glenfield        |
| 15.             | IH86      | Glenfield        |
| 16.             | IH87      | Glenfield        |
| 17.             | 1182      | Glenfield        |
| 18.             | 1183      | Glenfield        |
| 19.             | 1186      | Glenfield        |
| 20.             | 1187      | Glenfield        |
| 21.             | IJ82      | Glenfield        |
| 22.             | IJ83      | Glenfield        |
| 23.             | IK83      | Glenfield        |
| 24.             | IL83      | Glenfield        |
| 25.             | IL85      | Glenfield        |
| 26.             | IM81      | Glenfield        |
| 27.             | 1078      | Kirby Muxloe     |
| 28.             | IP78      | Kirby Muxloe     |
| 29.             | IR77      | Kirby Muxloe     |
| 30.             | IS77      | Kirby Muxloe     |
| 31.             | IT77      | Kirby Muxloe     |
| 32.             | IW83      | Leicester Forest |
| \\ \frac{1}{2}. |           | East             |
| 33.             | IW84      | Leicester Forest |
|                 |           | East             |
| 34.             | IX81      | Leicester Forest |
|                 |           | East             |
| 35.             | IY80      | Leicester Forest |
|                 |           | East             |
| L               |           |                  |