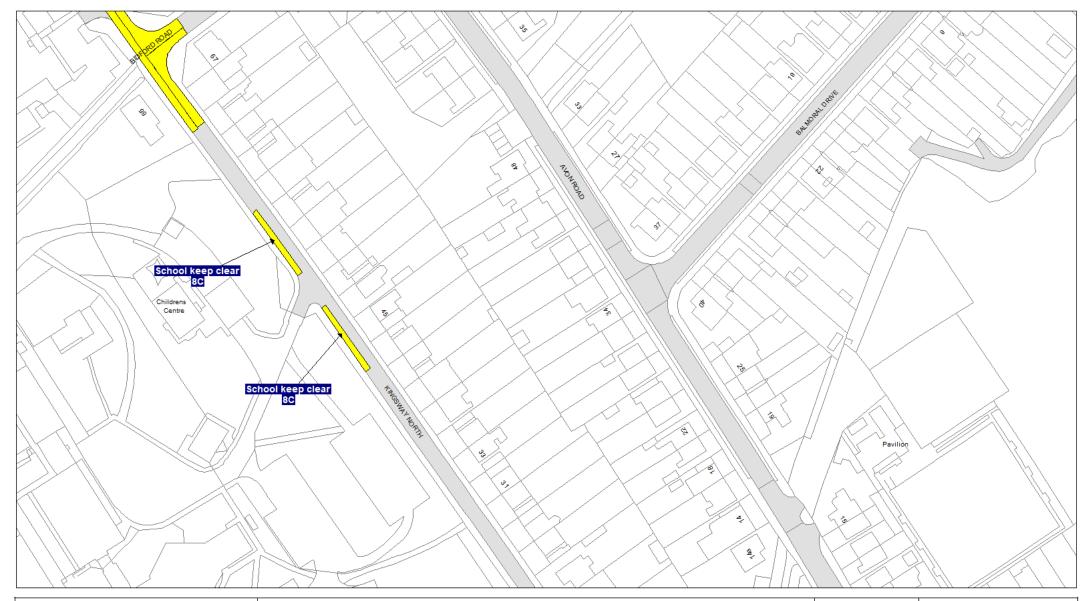

# Schedule 3 Legend & Order Plans

# **Index of Order Plans**

|                 | Tile      | Location         |
|-----------------|-----------|------------------|
|                 | Reference |                  |
| 1.              | IE84      | Glenfield        |
| 2.              | IE85      | Glenfield        |
| 3.              | IE86      | Glenfield        |
| 4.              | IE87      | Glenfield        |
| 5.              | IF84      | Glenfield        |
| 6.              | IF85      | Glenfield        |
| 7.              | IF86      | Glenfield        |
| 8.              | IF87      | Glenfield        |
| 9.              | IG84      | Glenfield        |
| 10.             | IG85      | Glenfield        |
| 11.             | IG86      | Glenfield        |
| 12.             | IG87      | Glenfield        |
| 13.             | IH83      | Glenfield        |
| 14.             | IH84      | Glenfield        |
| 15.             | IH86      | Glenfield        |
| 16.             | IH87      | Glenfield        |
| 17.             | 1182      | Glenfield        |
| 18.             | 1183      | Glenfield        |
| 19.             | 1186      | Glenfield        |
| 20.             | 1187      | Glenfield        |
| 21.             | IJ82      | Glenfield        |
| 22.             | IJ83      | Glenfield        |
| 23.             | IK83      | Glenfield        |
| 24.             | IL83      | Glenfield        |
| 25.             | IL85      | Glenfield        |
| 26.             | IM81      | Glenfield        |
| 27.             | 1078      | Kirby Muxloe     |
| 28.             | IP78      | Kirby Muxloe     |
| 29.             | IR77      | Kirby Muxloe     |
| 30.             | IS77      | Kirby Muxloe     |
| 31.             | IT77      | Kirby Muxloe     |
| 32.             | IW83      | Leicester Forest |
| \\ \frac{1}{2}. |           | East             |
| 33.             | IW84      | Leicester Forest |
|                 |           | East             |
| 34.             | IX81      | Leicester Forest |
|                 |           | East             |
| 35.             | IY80      | Leicester Forest |
|                 |           | East             |
| L               |           |                  |