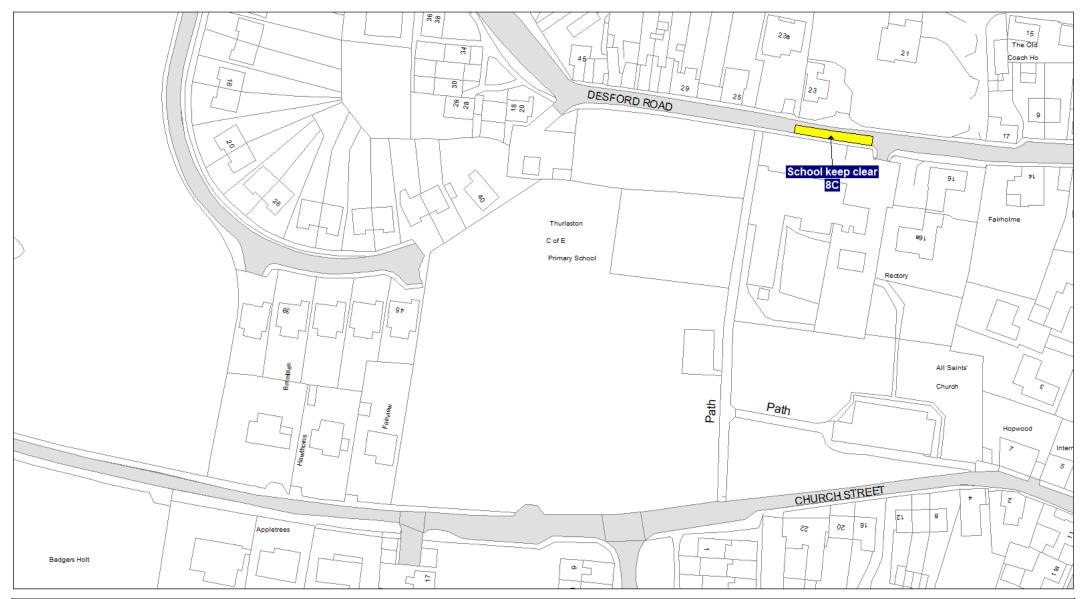

## 10. Designation

Any lengths of road identified as such on the Plans are hereby designated as a no stopping restriction, school keep clear marking, keep clear marking, red route, red route clearway, urban clearway or clearway is hereby designated as a prohibition of stopping restriction.

## 11. Prohibition and restriction of Stopping

Save as provided in Part VI, articles 24, 28 to 30 to this Order no person shall cause or permit any vehicle to stop on any road;

- (a) where stopping is prohibited during the times shown on the Plans;
- (b) shown on the Plans as a parking place, except in accordance with this Order.

Where a specified period shown on the Plans it shall only relate to the restriction identified by Schedule 3 and shall apply to all restrictions of that type on the plan.

Restrictions identified by Schedule 3 with different specified times that appear on the same plan will be individually labelled.