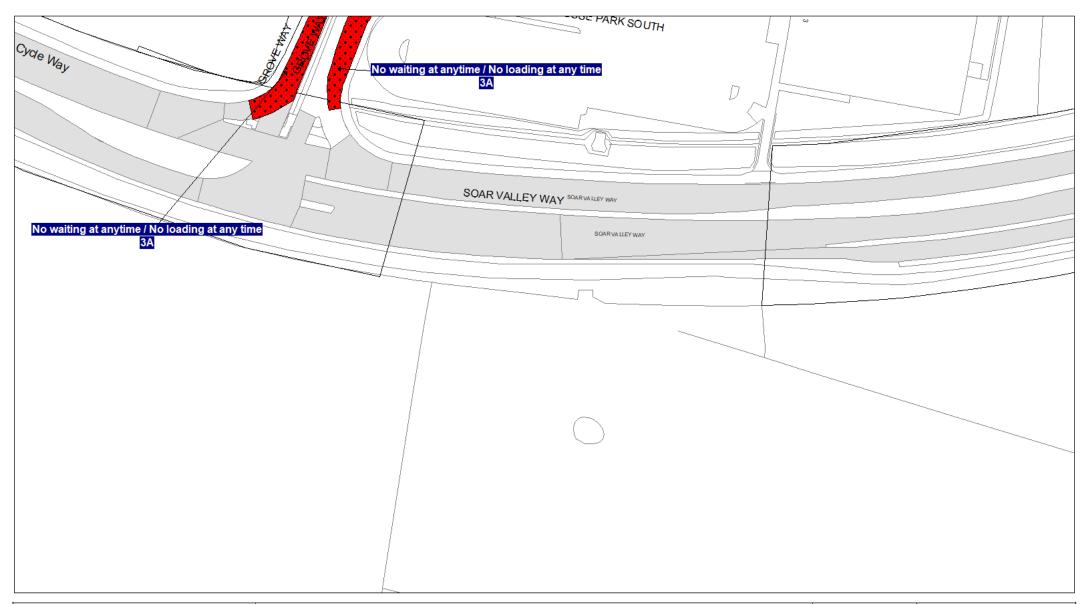

|
| DRAWN BY    |            |
|             |            |





| SCALE       | 1 : 1250   |
|-------------|------------|
| DATE        | 08/08/2022 |
| DRAWING No. |            |
| DRAWN BY    |            |
|             |            |





| SCALE       | 1 : 1250   |
|-------------|------------|
| DATE        | 08/08/2022 |
| DRAWING No. |            |
| DRAWN BY    |            |
|             |            |





Tile Ref: JP86

| SCALE       | 1 : 1250   |
|-------------|------------|
| DATE        | 08/08/2022 |
| DRAWING No. |            |
| DRAWN BY    |            |
|             |            |





| SCALE       | 1 : 1250   |
|-------------|------------|
| DATE        | 08/08/2022 |
| DRAWING No. |            |
| DRAWN BY    |            |
|             |            |





| SCALE       | 1 : 1250   |
|-------------|------------|
| DATE        | 08/08/2022 |
| DRAWING No. |            |
| DRAWN BY    |            |
|             |            |





| SCALE       | 1 : 1250   |
|-------------|------------|
| DATE        | 08/08/2022 |
| DRAWING No. |            |
| DRAWN BY    |            |
|             |            |





| SCALE       | 1 : 1250   |
|-------------|------------|
| DATE        | 08/08/2022 |
| DRAWING No. |            |
| DRAWN BY    |            |
|             |            |





Tile Ref: JQ87

| SCALE       | 1 : 1250   |
|-------------|------------|
| DATE        | 08/08/2022 |
| DRAWING No. |            |
| DRAWN BY    |            |
|             |            |





| SCALE       | 1 : 1250   |
|-------------|------------|
| DATE