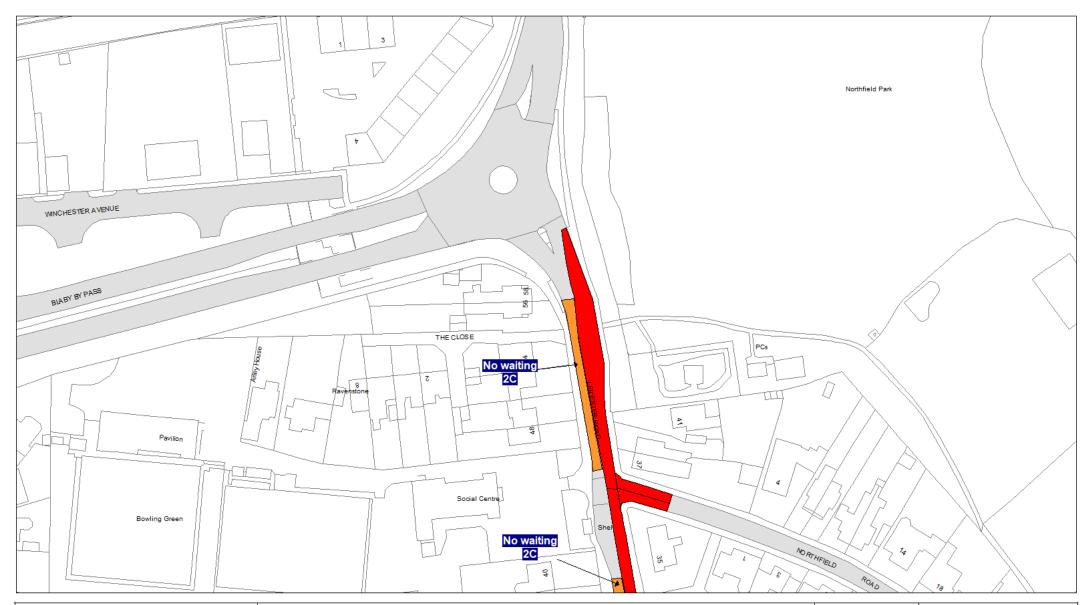

## 5. Designation

Any length of road identified as such on the Plans are hereby designated as a waiting restriction or a loading restriction is hereby designated as a waiting restriction or loading restriction.

# 6. Prohibition and restriction of Waiting

Save as provided in Part VI, articles 24 to 27 of this Order no person shall cause or permit any vehicle to wait on any road;

- (a) where waiting is prohibited during the times shown on the Plans;
- (b) shown on the Plans as a parking place, except in accordance with this Order.

Where a specified period is shown on the Plans it shall relate to the restriction identified by Schedule 3 and shall apply to all restrictions of that type on the Plans.

Restrictions identified by Schedule 3 with different specified times that appear on the same Plan will be individually labelled.