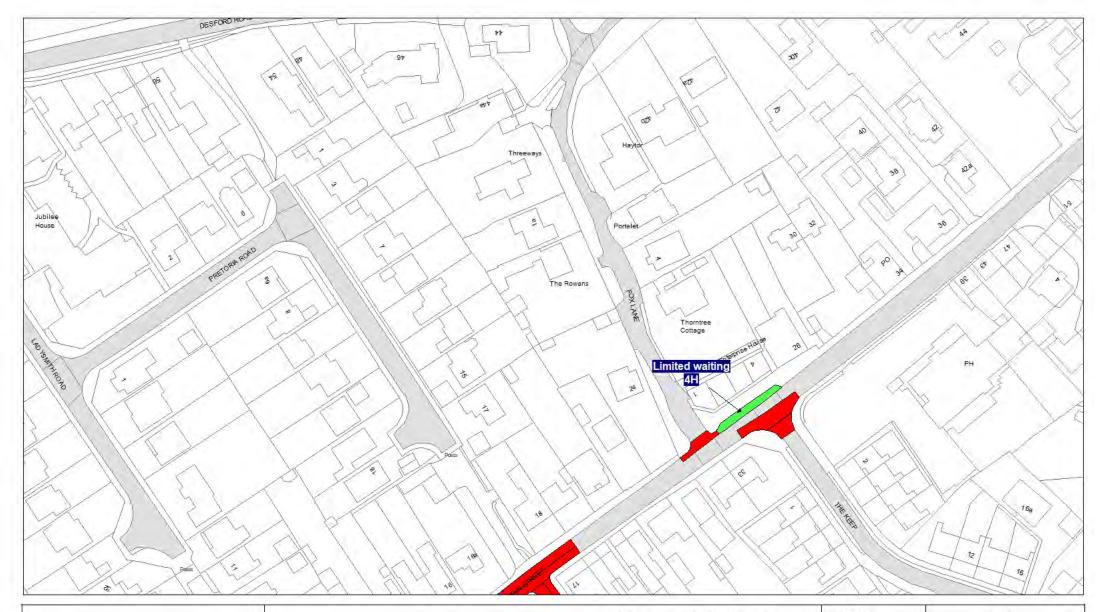

## 5. Designation

Any length of road identified as such on the Plans are hereby designated as a waiting restriction or a loading restriction is hereby designated as a waiting restriction or loading restriction.

# 6. Prohibition and restriction of Waiting

Save as provided in Part VI, articles 24 to 27 of this Order no person shall cause or permit any vehicle to wait on any road;

- (a) where waiting is prohibited during the times shown on the Plans;
- (b) shown on the Plans as a parking place, except in accordance with this Order.

Where a specified period is shown on the Plans it shall relate to the restriction identified by Schedule 3 and shall apply to all restrictions of that type on the Plans.

Restrictions identified by Schedule 3 with different specified times that appear on the same Plan will be individually labelled.