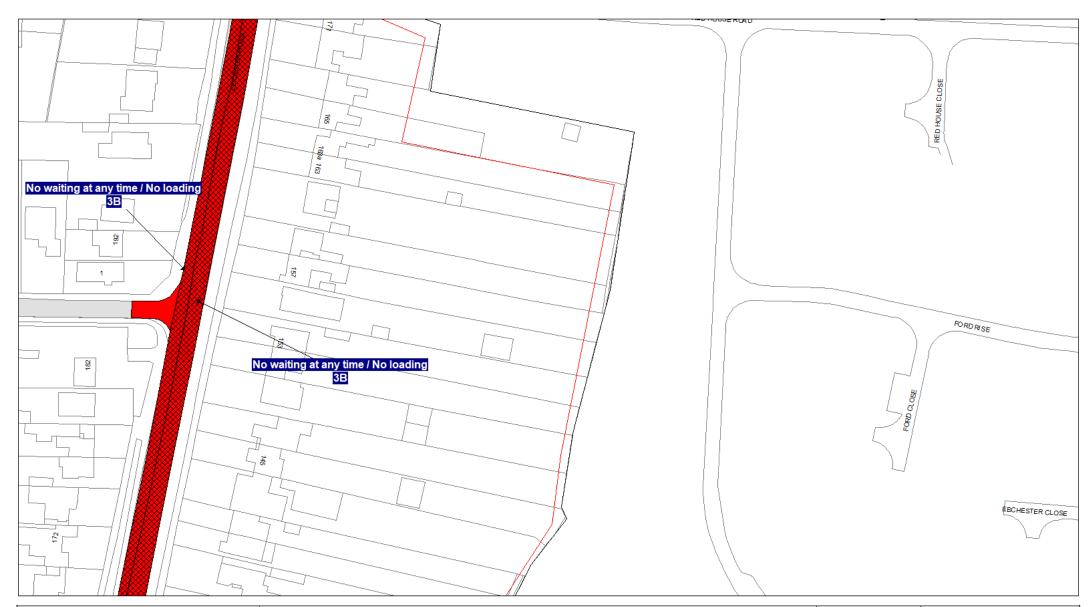

## 5. Designation

Any length of road identified as such on the Plans are hereby designated as a waiting restriction or a loading restriction is hereby designated as a waiting restriction or loading restriction.

# 6. Prohibition and restriction of Waiting

Save as provided in Part VI, articles 24 to 27 of this Order no person shall cause or permit any vehicle to wait on any road;

- (a) where waiting is prohibited during the times shown on the Plans;
- (b) shown on the Plans as a parking place, except in accordance with this Order.

Where a specified period is shown on the Plans it shall relate to the restriction identified by Schedule 3 and shall apply to all restrictions of that type on the Plans.

Restrictions identified by Schedule 3 with different specified times that appear on the same Plan will be individually labelled.