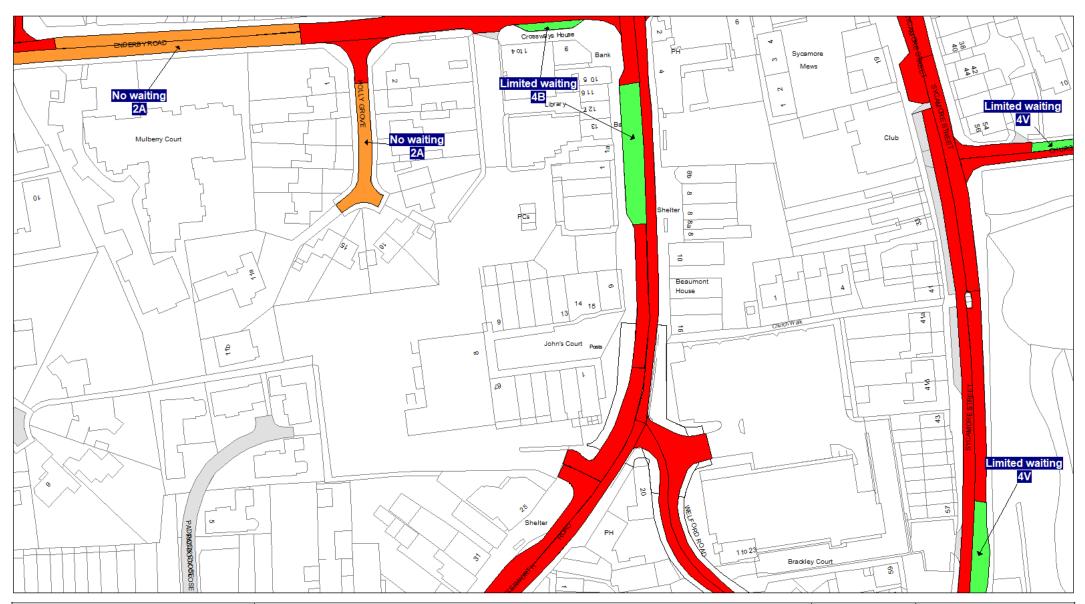

## 5. Designation

Any length of road identified as such on the Plans are hereby designated as a waiting restriction or a loading restriction is hereby designated as a waiting restriction or loading restriction.

# 6. Prohibition and restriction of Waiting

Save as provided in Part VI, articles 24 to 27 of this Order no person shall cause or permit any vehicle to wait on any road;

- (a) where waiting is prohibited during the times shown on the Plans;
- (b) shown on the Plans as a parking place, except in accordance with this Order.

Where a specified period is shown on the Plans it shall relate to the restriction identified by Schedule 3 and shall apply to all restrictions of that type on the Plans.

Restrictions identified by Schedule 3 with different specified times that appear on the same Plan will be individually labelled.