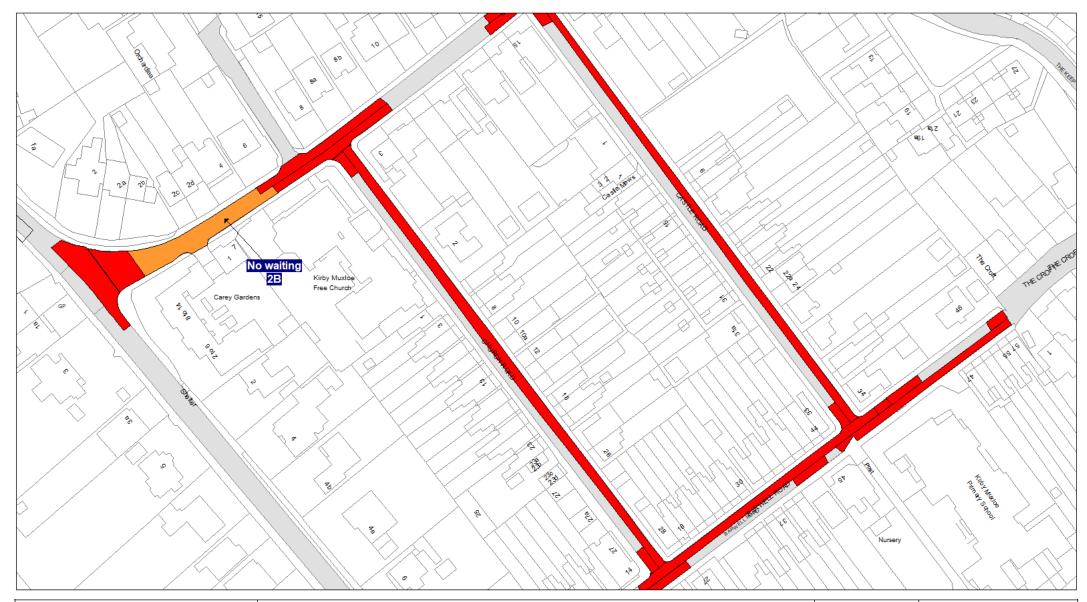

## 5. Designation

Any length of road identified as such on the Plans are hereby designated as a waiting restriction or a loading restriction is hereby designated as a waiting restriction or loading restriction.

# 6. Prohibition and restriction of Waiting

Save as provided in Part VI, articles 24 to 27 of this Order no person shall cause or permit any vehicle to wait on any road;

- (a) where waiting is prohibited during the times shown on the Plans;
- (b) shown on the Plans as a parking place, except in accordance with this Order.

Where a specified period is shown on the Plans it shall relate to the restriction identified by Schedule 3 and shall apply to all restrictions of that type on the Plans.

Restrictions identified by Schedule 3 with different specified times that appear on the same Plan will be individually labelled.