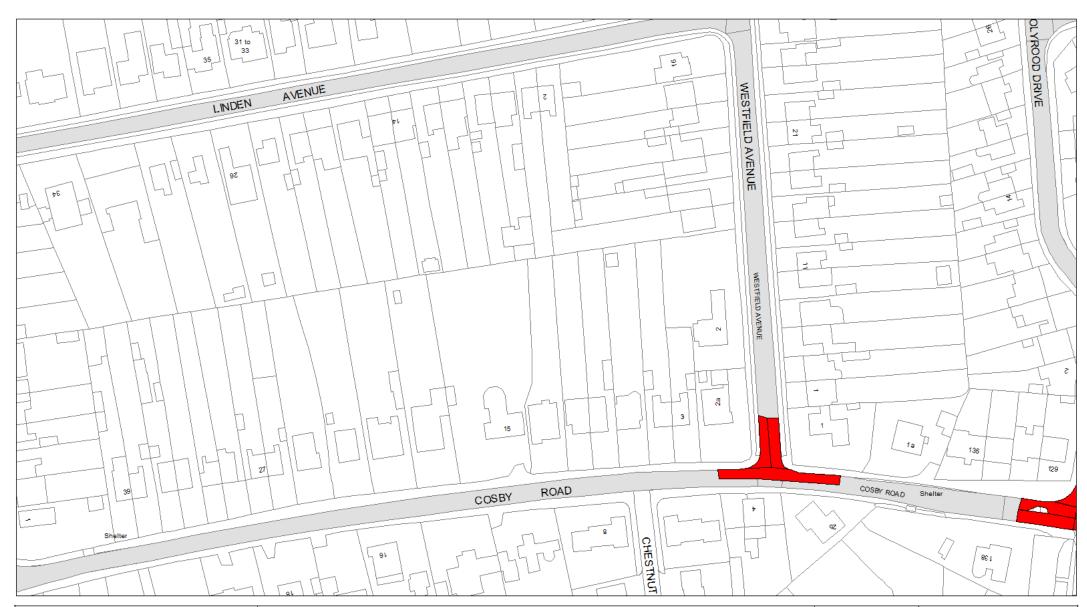

## 5. Designation

Any length of road identified as such on the Plans are hereby designated as a waiting restriction or a loading restriction is hereby designated as a waiting restriction or loading restriction.

# 6. Prohibition and restriction of Waiting

Save as provided in Part VI, articles 24 to 27 of this Order no person shall cause or permit any vehicle to wait on any road;

- (a) where waiting is prohibited during the times shown on the Plans;
- (b) shown on the Plans as a parking place, except in accordance with this Order.

Where a specified period is shown on the Plans it shall relate to the restriction identified by Schedule 3 and shall apply to all restrictions of that type on the Plans.

Restrictions identified by Schedule 3 with different specified times that appear on the same Plan will be individually labelled.