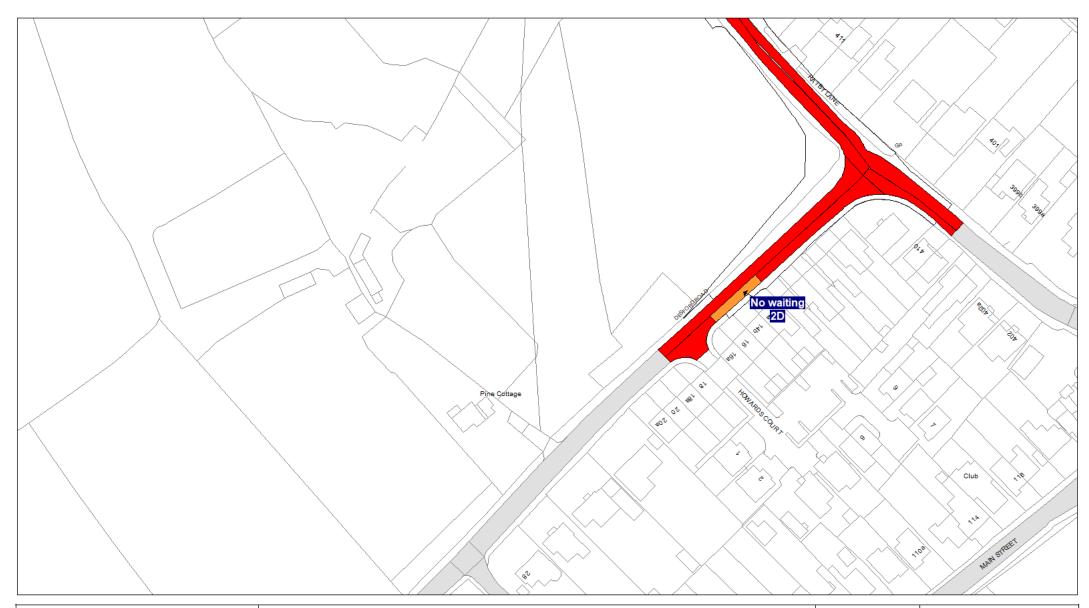

## 5. Designation

Any length of road identified as such on the Plans are hereby designated as a waiting restriction or a loading restriction is hereby designated as a waiting restriction or loading restriction.

# 6. Prohibition and restriction of Waiting

Save as provided in Part VI, articles 24 to 27 of this Order no person shall cause or permit any vehicle to wait on any road;

- (a) where waiting is prohibited during the times shown on the Plans;
- (b) shown on the Plans as a parking place, except in accordance with this Order.

Where a specified period is shown on the Plans it shall relate to the restriction identified by Schedule 3 and shall apply to all restrictions of that type on the Plans.

Restrictions identified by Schedule 3 with different specified times that appear on the same Plan will be individually labelled.