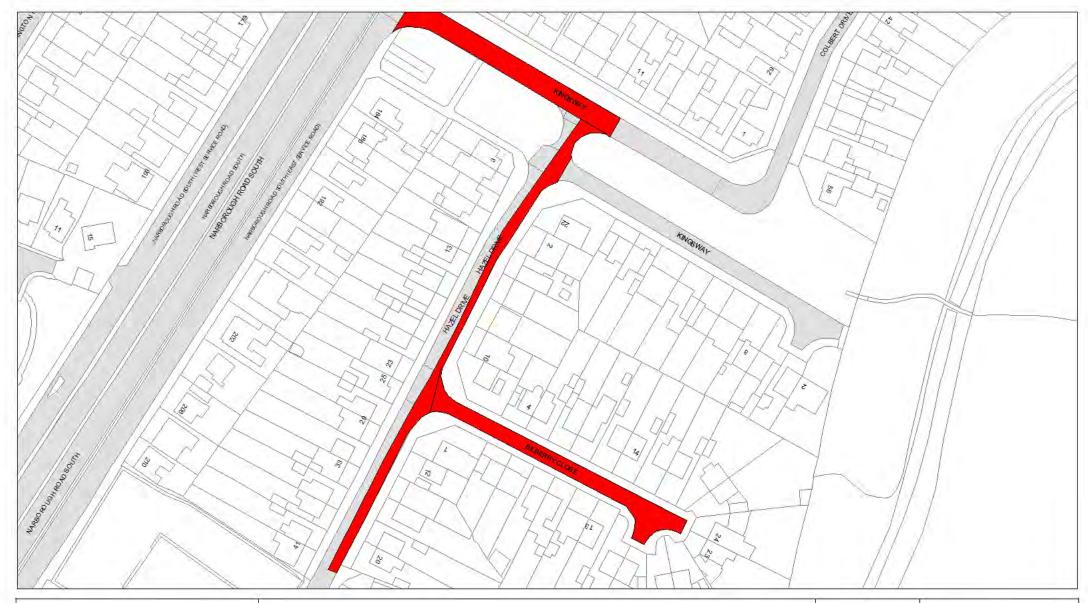

# Schedule 3 Legend & Order Plans

# **Index of Order Plans**

|                 | Tile      | Location         |
|-----------------|-----------|------------------|
|                 | Reference |                  |
| 1.              | IE84      | Glenfield        |
| 2.              | IE85      | Glenfield        |
| 3.              | IE86      | Glenfield        |
| 4.              | IE87      | Glenfield        |
| 5.              | IF84      | Glenfield        |
| 6.              | IF85      | Glenfield        |
| 7.              | IF86      | Glenfield        |
| 8.              | IF87      | Glenfield        |
| 9.              | IG84      | Glenfield        |
| 10.             | IG85      | Glenfield        |
| 11.             | IG86      | Glenfield        |
| 12.             | IG87      | Glenfield        |
| 13.             | IH83      | Glenfield        |
| 14.             | IH84      | Glenfield        |
| 15.             | IH86      | Glenfield        |
| 16.             | IH87      | Glenfield        |
| 17.             | 1182      | Glenfield        |
| 18.             | 1183      | Glenfield        |
| 19.             | 1186      | Glenfield        |
| 20.             | 1187      | Glenfield        |
| 21.             | IJ82      | Glenfield        |
| 22.             | IJ83      | Glenfield        |
| 23.             | IK83      | Glenfield        |
| 24.             | IL83      | Glenfield        |
| 25.             | IL85      | Glenfield        |
| 26.             | IM81      | Glenfield        |
| 27.             | 1078      | Kirby Muxloe     |
| 28.             | IP78      | Kirby Muxloe     |
| 29.             | IR77      | Kirby Muxloe     |
| 30.             | IS77      | Kirby Muxloe     |
| 31.             | IT77      | Kirby Muxloe     |
| 32.             | IW83      | Leicester Forest |
| \\ \frac{1}{2}. |           | East             |
| 33.             | IW84      | Leicester Forest |
|                 |           | East             |
| 34.             | IX81      | Leicester Forest |
|                 |           | East             |
| 35.             | IY80      | Leicester Forest |
|                 |           | East             |
| L               |           |                  |