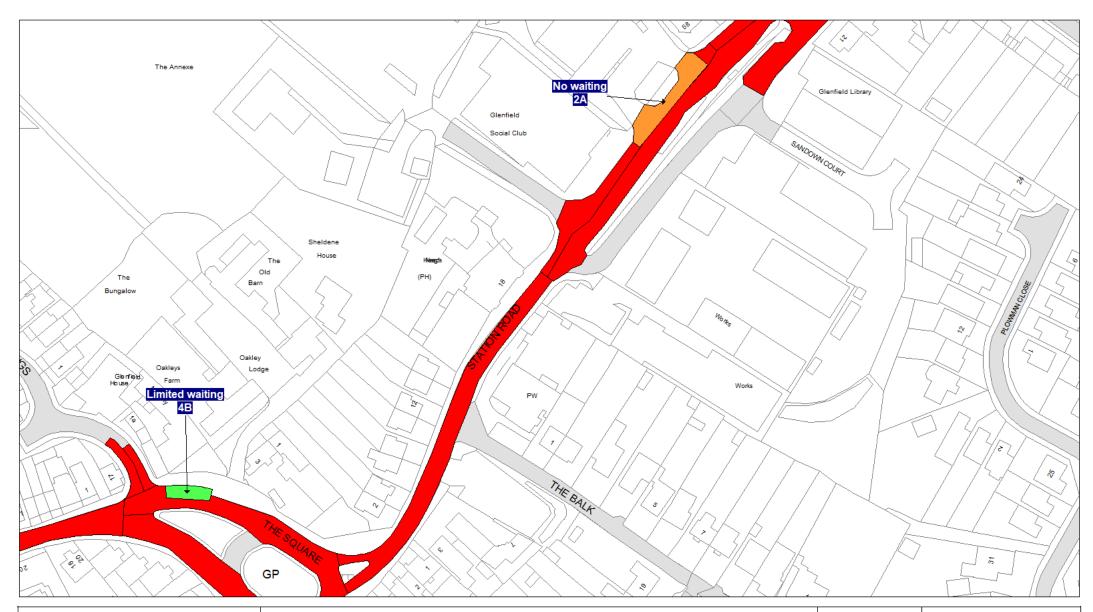

## 5. Designation

Any length of road identified as such on the Plans are hereby designated as a waiting restriction or a loading restriction is hereby designated as a waiting restriction or loading restriction.

# 6. Prohibition and restriction of Waiting

Save as provided in Part VI, articles 24 to 27 of this Order no person shall cause or permit any vehicle to wait on any road;

- (a) where waiting is prohibited during the times shown on the Plans;
- (b) shown on the Plans as a parking place, except in accordance with this Order.

Where a specified period is shown on the Plans it shall relate to the restriction identified by Schedule 3 and shall apply to all restrictions of that type on the Plans.

Restrictions identified by Schedule 3 with different specified times that appear on the same Plan will be individually labelled.