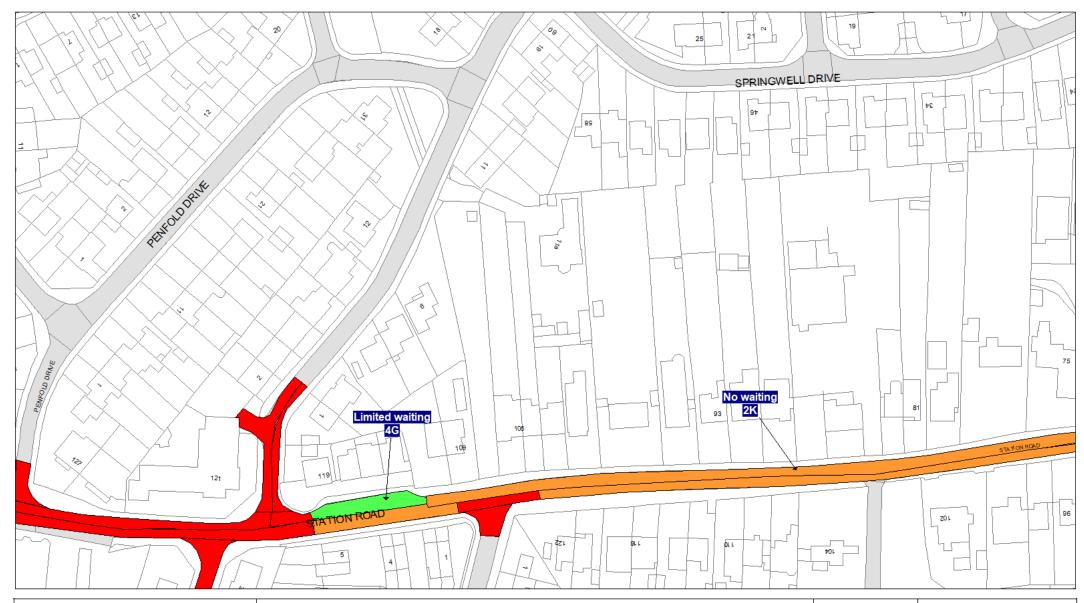

## 5. Designation

Any length of road identified as such on the Plans are hereby designated as a waiting restriction or a loading restriction is hereby designated as a waiting restriction or loading restriction.

# 6. Prohibition and restriction of Waiting

Save as provided in Part VI, articles 24 to 27 of this Order no person shall cause or permit any vehicle to wait on any road;

- (a) where waiting is prohibited during the times shown on the Plans;
- (b) shown on the Plans as a parking place, except in accordance with this Order.

Where a specified period is shown on the Plans it shall relate to the restriction identified by Schedule 3 and shall apply to all restrictions of that type on the Plans.

Restrictions identified by Schedule 3 with different specified times that appear on the same Plan will be individually labelled.