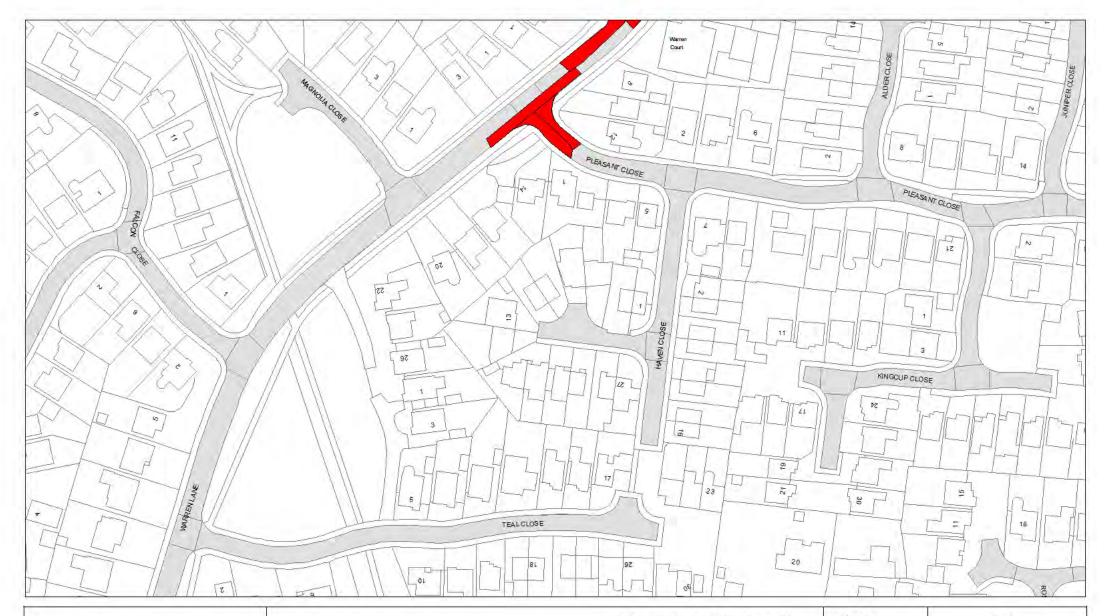

# Schedule 3 Legend & Order Plans

# **Index of Order Plans**

|                 | Tile      | Location         |
|-----------------|-----------|------------------|
|                 | Reference |                  |
| 1.              | IE84      | Glenfield        |
| 2.              | IE85      | Glenfield        |
| 3.              | IE86      | Glenfield        |
| 4.              | IE87      | Glenfield        |
| 5.              | IF84      | Glenfield        |
| 6.              | IF85      | Glenfield        |
| 7.              | IF86      | Glenfield        |
| 8.              | IF87      | Glenfield        |
| 9.              | IG84      | Glenfield        |
| 10.             | IG85      | Glenfield        |
| 11.             | IG86      | Glenfield        |
| 12.             | IG87      | Glenfield        |
| 13.             | IH83      | Glenfield        |
| 14.             | IH84      | Glenfield        |
| 15.             | IH86      | Glenfield        |
| 16.             | IH87      | Glenfield        |
| 17.             | 1182      | Glenfield        |
| 18.             | 1183      | Glenfield        |
| 19.             | 1186      | Glenfield        |
| 20.             | 1187      | Glenfield        |
| 21.             | IJ82      | Glenfield        |
| 22.             | IJ83      | Glenfield        |
| 23.             | IK83      | Glenfield        |
| 24.             | IL83      | Glenfield        |
| 25.             | IL85      | Glenfield        |
| 26.             | IM81      | Glenfield        |
| 27.             | 1078      | Kirby Muxloe     |
| 28.             | IP78      | Kirby Muxloe     |
| 29.             | IR77      | Kirby Muxloe     |
| 30.             | IS77      | Kirby Muxloe     |
| 31.             | IT77      | Kirby Muxloe     |
| 32.             | IW83      | Leicester Forest |
| \\ \frac{1}{2}. |           | East             |
| 33.             | IW84      | Leicester Forest |
|                 |           | East             |
| 34.             | IX81      | Leicester Forest |
|                 |           | East             |
| 35.             | IY80      | Leicester Forest |
|                 |           | East             |
| L               |           |                  |