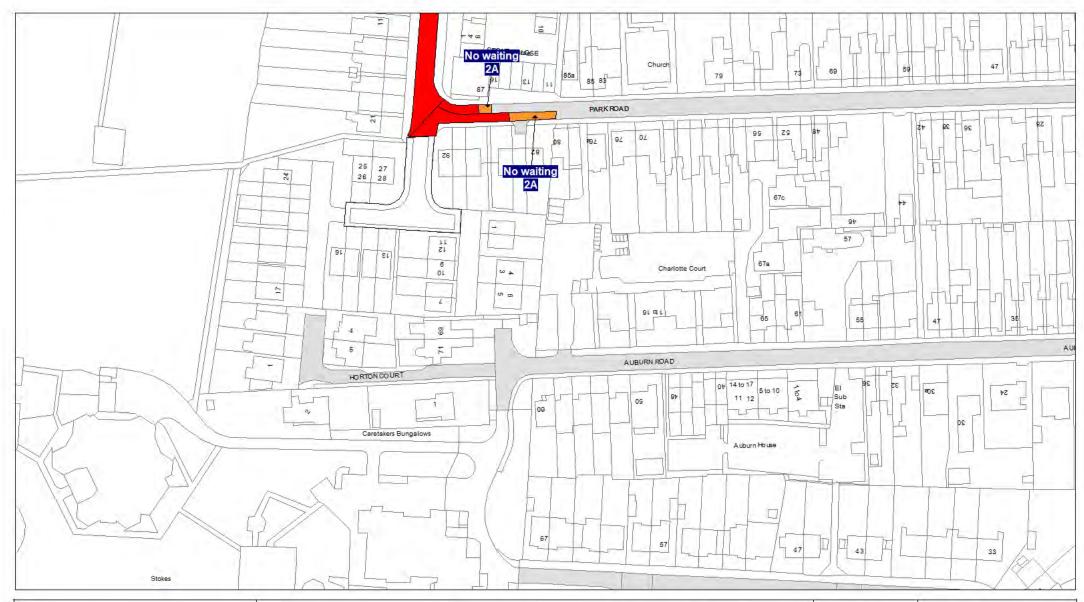

# Schedule 3 Legend & Order Plans

# **Index of Order Plans**

|                 | Tile      | Location         |
|-----------------|-----------|------------------|
|                 | Reference |                  |
| 1.              | IE84      | Glenfield        |
| 2.              | IE85      | Glenfield        |
| 3.              | IE86      | Glenfield        |
| 4.              | IE87      | Glenfield        |
| 5.              | IF84      | Glenfield        |
| 6.              | IF85      | Glenfield        |
| 7.              | IF86      | Glenfield        |
| 8.              | IF87      | Glenfield        |
| 9.              | IG84      | Glenfield        |
| 10.             | IG85      | Glenfield        |
| 11.             | IG86      | Glenfield        |
| 12.             | IG87      | Glenfield        |
| 13.             | IH83      | Glenfield        |
| 14.             | IH84      | Glenfield        |
| 15.             | IH86      | Glenfield        |
| 16.             | IH87      | Glenfield        |
| 17.             | 1182      | Glenfield        |
| 18.             | 1183      | Glenfield        |
| 19.             | 1186      | Glenfield        |
| 20.             | 1187      | Glenfield        |
| 21.             | IJ82      | Glenfield        |
| 22.             | IJ83      | Glenfield        |
| 23.             | IK83      | Glenfield        |
| 24.             | IL83      | Glenfield        |
| 25.             | IL85      | Glenfield        |
| 26.             | IM81      | Glenfield        |
| 27.             | 1078      | Kirby Muxloe     |
| 28.             | IP78      | Kirby Muxloe     |
| 29.             | IR77      | Kirby Muxloe     |
| 30.             | IS77      | Kirby Muxloe     |
| 31.             | IT77      | Kirby Muxloe     |
| 32.             | IW83      | Leicester Forest |
| \\ \frac{1}{2}. |           | East             |
| 33.             | IW84      | Leicester Forest |
|                 |           | East             |
| 34.             | IX81      | Leicester Forest |
|                 |           | East             |
| 35.             | IY80      | Leicester Forest |
|                 |           | East             |
| L               |           |                  |