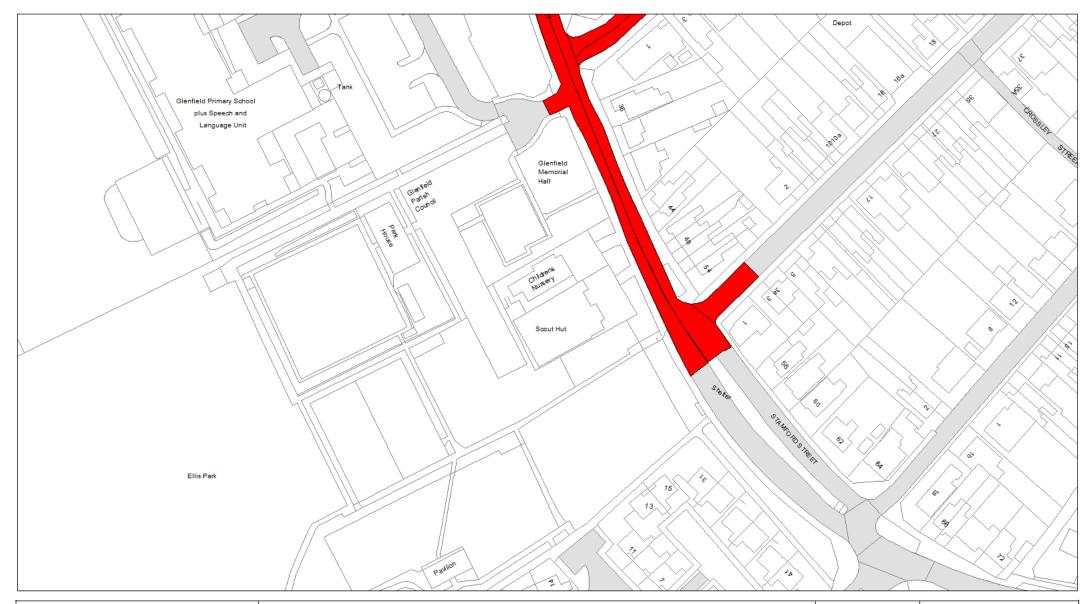

The Leicestershire County Council (Prohibition and Restriction of Waiting and Loading and Parking Places) Plans (the "Plans") are incorporated into this Order.

## 5. Designation

Any length of road identified as such on the Plans are hereby designated as a waiting restriction or a loading restriction is hereby designated as a waiting restriction or loading restriction.

# Schedule 3 Legend & Order Plans

# **Index of Order Plans**

|                 | Tile      | Location         |
|-----------------|-----------|------------------|
|                 | Reference |                  |
| 1.              | IE84      | Glenfield        |
| 2.              | IE85      | Glenfield        |
| 3.              | IE86      | Glenfield        |
| 4.              | IE87      | Glenfield        |
| 5.              | IF84      | Glenfield        |
| 6.              | IF85      | Glenfield        |
| 7.              | IF86      | Glenfield        |
| 8.              | IF87      | Glenfield        |
| 9.              | IG84      | Glenfield        |
| 10.             | IG85      | Glenfield        |
| 11.             | IG86      | Glenfield        |
| 12.             | IG87      | Glenfield        |
| 13.             | IH83      | Glenfield        |
| 14.             | IH84      | Glenfield        |
| 15.             | IH86      | Glenfield        |
| 16.             | IH87      | Glenfield        |
| 17.             | 1182      | Glenfield        |
| 18.             | 1183      | Glenfield        |
| 19.             | 1186      | Glenfield        |
| 20.             | 1187      | Glenfield        |
| 21.             | IJ82      | Glenfield        |
| 22.             | IJ83      | Glenfield        |
| 23.             | IK83      | Glenfield        |
| 24.             | IL83      | Glenfield        |
| 25.             | IL85      | Glenfield        |
| 26.             | IM81      | Glenfield        |
| 27.             | 1078      | Kirby Muxloe     |
| 28.             | IP78      | Kirby Muxloe     |
| 29.             | IR77      | Kirby Muxloe     |
| 30.             | IS77      | Kirby Muxloe     |
| 31.             | IT77      | Kirby Muxloe     |
| 32.             | IW83      | Leicester Forest |
| \\ \frac{1}{2}. |           | East             |
| 33.             | IW84      | Leicester Forest |
|                 |           | East             |
| 34.             | IX81      | Leicester Forest |
|                 |           | East             |
| 35.             | IY80      | Leicester Forest |
|                 |           | East             |
| L               |           |                  |