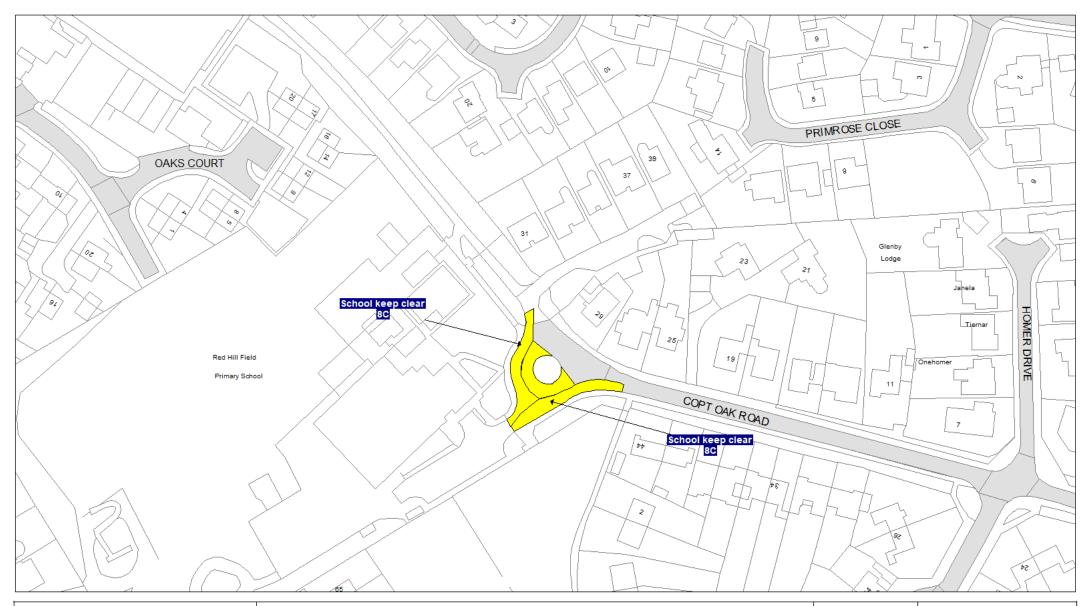

"school keep clear marking" means part of the carriageway indicated by the relevant diagram in the Traffic Signs Regulations and General Directions 2016

"solo motor cycle" means a motor cycle without a side car and having two wheels