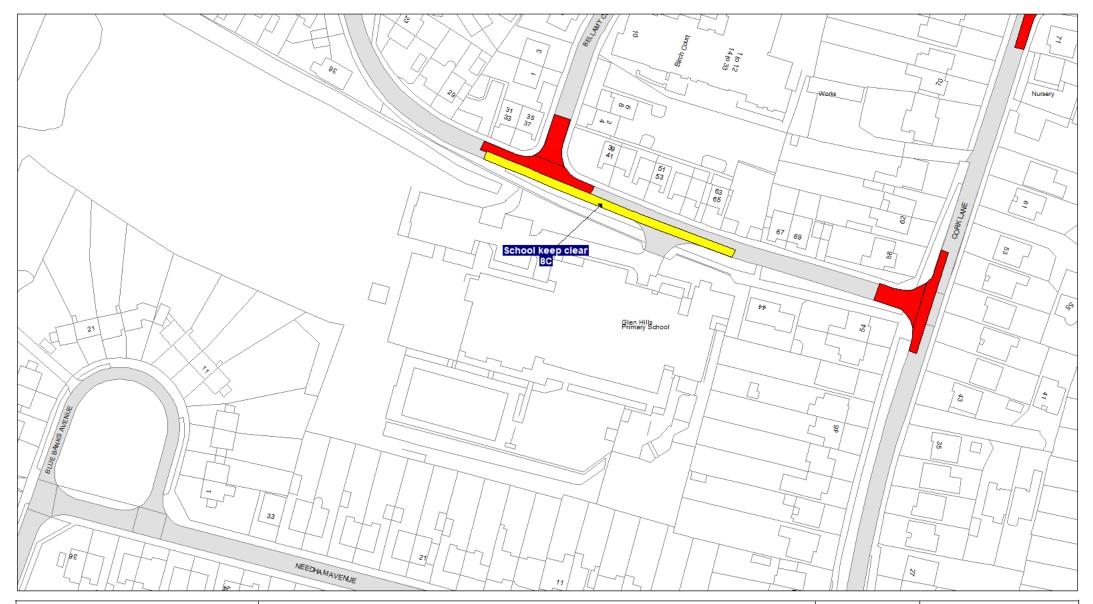

## 10. Designation

Any lengths of road identified as such on the Plans are hereby designated as a no stopping restriction, school keep clear marking, keep clear marking, red route, red route clearway, urban clearway or clearway is hereby designated as a prohibition of stopping restriction.

## 11. Prohibition and restriction of Stopping

Save as provided in Part VI, articles 24, 28 to 30 to this Order no person shall cause or permit any vehicle to stop on any road;

- (a) where stopping is prohibited during the times shown on the Plans;
- (b) shown on the Plans as a parking place, except in accordance with this Order.

Where a specified period shown on the Plans it shall only relate to the restriction identified by Schedule 3 and shall apply to all restrictions of that type on the plan.

Restrictions identified by Schedule 3 with different specified times that appear on the same plan will be individually labelled.