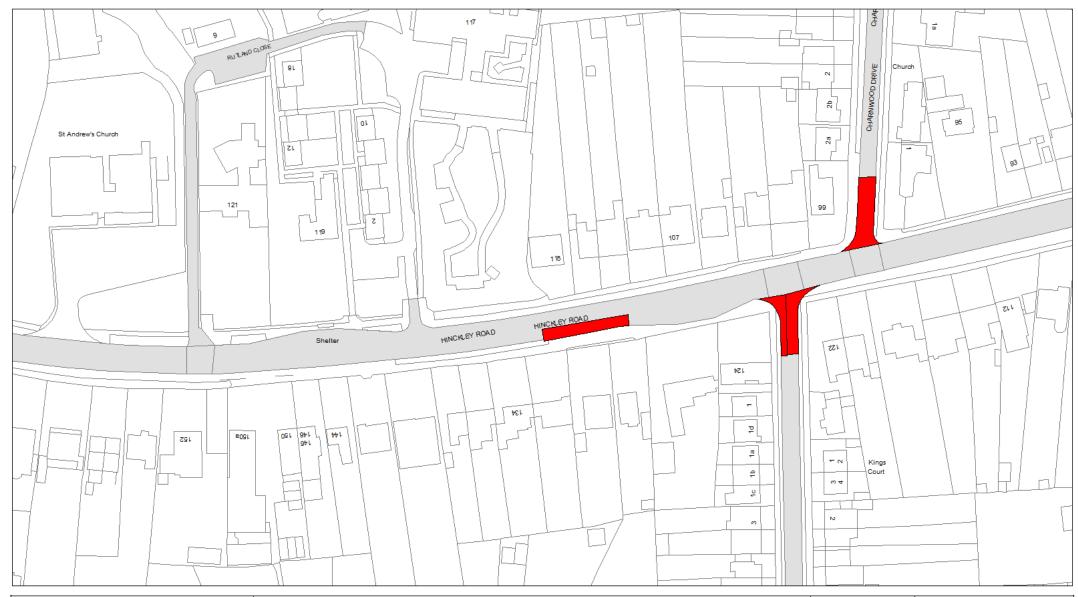

## 5. Designation

Any length of road identified as such on the Plans are hereby designated as a waiting restriction or a loading restriction is hereby designated as a waiting restriction or loading restriction.

# 6. Prohibition and restriction of Waiting

Save as provided in Part VI, articles 24 to 27 of this Order no person shall cause or permit any vehicle to wait on any road;

- (a) where waiting is prohibited during the times shown on the Plans;
- (b) shown on the Plans as a parking place, except in accordance with this Order.

Where a specified period is shown on the Plans it shall relate to the restriction identified by Schedule 3 and shall apply to all restrictions of that type on the Plans.

Restrictions identified by Schedule 3 with different specified times that appear on the same Plan will be individually labelled.