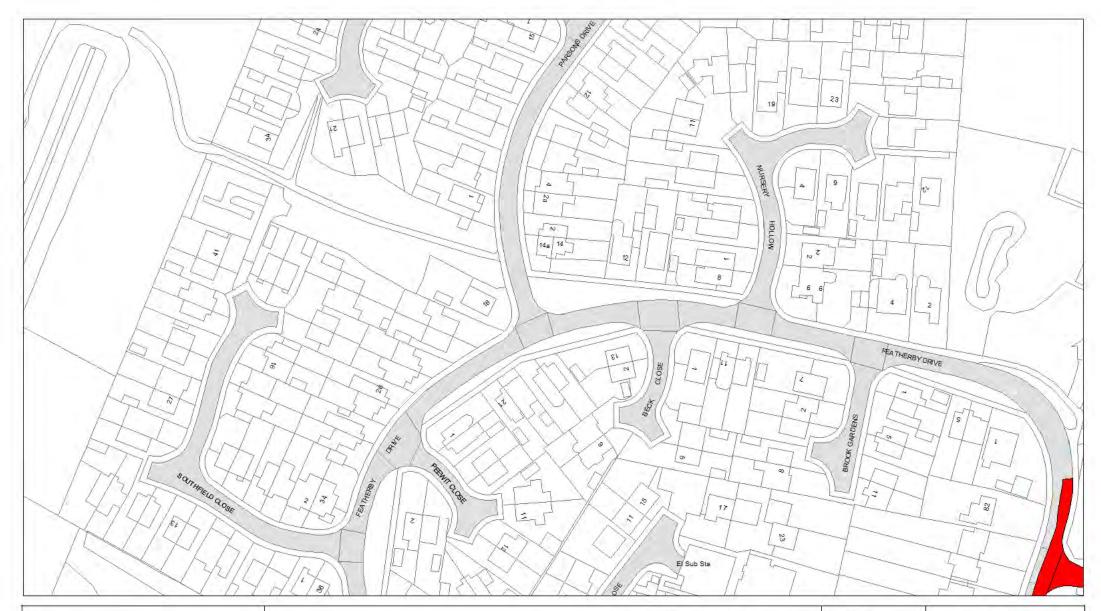

## 5. Designation

Any length of road identified as such on the Plans are hereby designated as a waiting restriction or a loading restriction is hereby designated as a waiting restriction or loading restriction.

# 6. Prohibition and restriction of Waiting

Save as provided in Part VI, articles 24 to 27 of this Order no person shall cause or permit any vehicle to wait on any road;

- (a) where waiting is prohibited during the times shown on the Plans;
- (b) shown on the Plans as a parking place, except in accordance with this Order.

Where a specified period is shown on the Plans it shall relate to the restriction identified by Schedule 3 and shall apply to all restrictions of that type on the Plans.

Restrictions identified by Schedule 3 with different specified times that appear on the same Plan will be individually labelled.