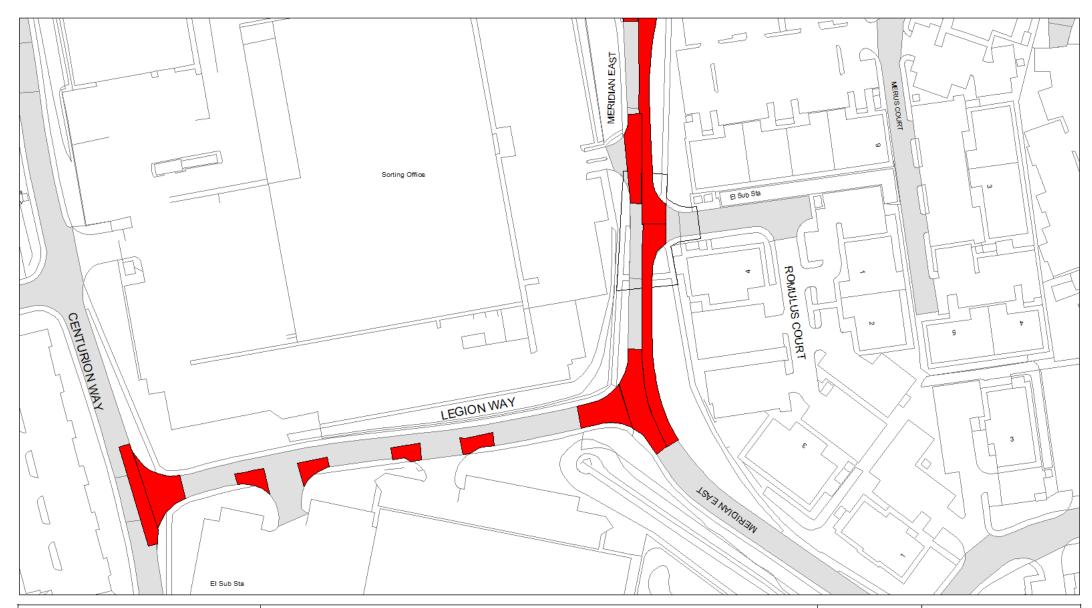

The Leicestershire County Council (Prohibition and Restriction of Waiting and Loading and Parking Places) Plans (the "Plans") are incorporated into this Order.

## 5. Designation

Any length of road identified as such on the Plans are hereby designated as a waiting restriction or a loading restriction is hereby designated as a waiting restriction or loading restriction.

# 6. Prohibition and restriction of Waiting

Save as provided in Part VI, articles 24 to 27 of this Order no person shall cause or permit any vehicle to wait on any road;

- (a) where waiting is prohibited during the times shown on the Plans;
- (b) shown on the Plans as a parking place, except in accordance with this Order.