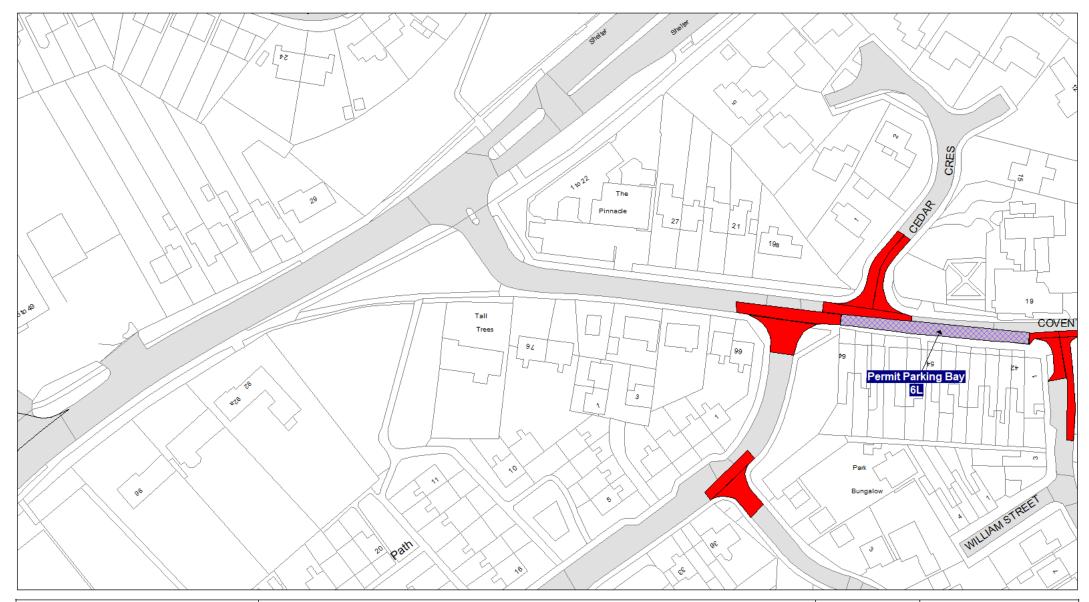

# Schedule 3 Legend & Order Plans

# **Index of Order Plans**

|                 | Tile      | Location         |
|-----------------|-----------|------------------|
|                 | Reference |                  |
| 1.              | IE84      | Glenfield        |
| 2.              | IE85      | Glenfield        |
| 3.              | IE86      | Glenfield        |
| 4.              | IE87      | Glenfield        |
| 5.              | IF84      | Glenfield        |
| 6.              | IF85      | Glenfield        |
| 7.              | IF86      | Glenfield        |
| 8.              | IF87      | Glenfield        |
| 9.              | IG84      | Glenfield        |
| 10.             | IG85      | Glenfield        |
| 11.             | IG86      | Glenfield        |
| 12.             | IG87      | Glenfield        |
| 13.             | IH83      | Glenfield        |
| 14.             | IH84      | Glenfield        |
| 15.             | IH86      | Glenfield        |
| 16.             | IH87      | Glenfield        |
| 17.             | 1182      | Glenfield        |
| 18.             | 1183      | Glenfield        |
| 19.             | 1186      | Glenfield        |
| 20.             | 1187      | Glenfield        |
| 21.             | IJ82      | Glenfield        |
| 22.             | IJ83      | Glenfield        |
| 23.             | IK83      | Glenfield        |
| 24.             | IL83      | Glenfield        |
| 25.             | IL85      | Glenfield        |
| 26.             | IM81      | Glenfield        |
| 27.             | 1078      | Kirby Muxloe     |
| 28.             | IP78      | Kirby Muxloe     |
| 29.             | IR77      | Kirby Muxloe     |
| 30.             | IS77      | Kirby Muxloe     |
| 31.             | IT77      | Kirby Muxloe     |
| 32.             | IW83      | Leicester Forest |
| \\ \frac{1}{2}. |           | East             |
| 33.             | IW84      | Leicester Forest |
|                 |           | East             |
| 34.             | IX81      | Leicester Forest |
|                 |           | East             |
| 35.             | IY80      | Leicester Forest |
|                 |           | East             |
| L               |           |                  |