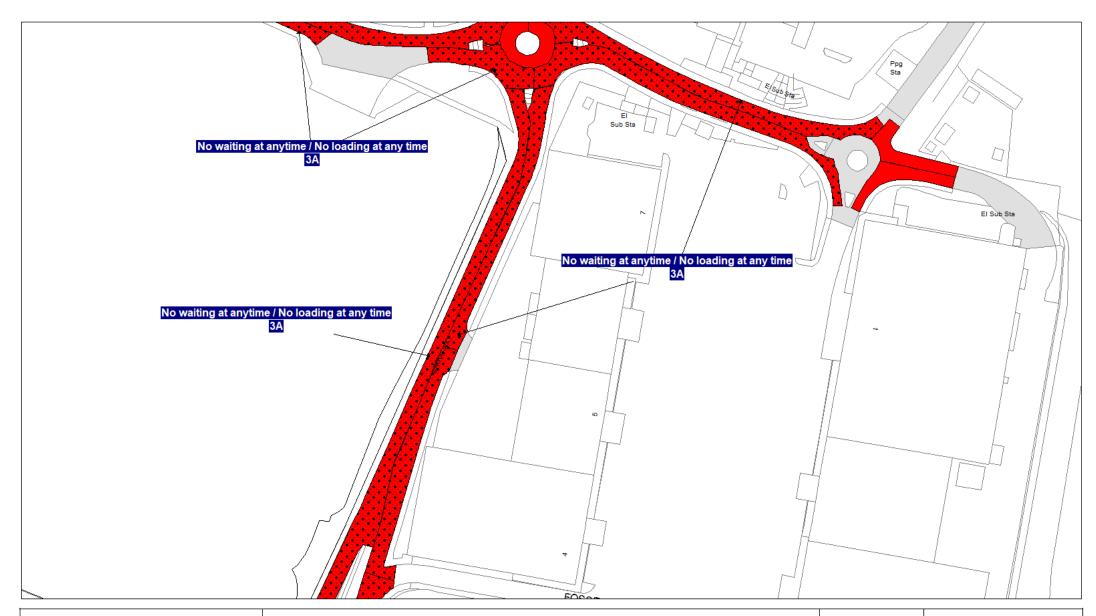

The Leicestershire County Council (Prohibition and Restriction of Waiting and Loading and Parking Places) Plans (the "Plans") are incorporated into this Order.

## 5. Designation

Any length of road identified as such on the Plans are hereby designated as a waiting restriction or a loading restriction is hereby designated as a waiting restriction or loading restriction.

# 6. Prohibition and restriction of Waiting

Save as provided in Part VI, articles 24 to 27 of this Order no person shall cause or permit any vehicle to wait on any road;

- (a) where waiting is prohibited during the times shown on the Plans;
- (b) shown on the Plans as a parking place, except in accordance with this Order.

Where a specified period is shown on the Plans it shall relate to the restriction identified by Schedule 3 and shall apply to all restrictions of that type on the Plans.

Restrictions identified by Schedule 3 with different specified times that appear on the same Plan will be individually labelled.