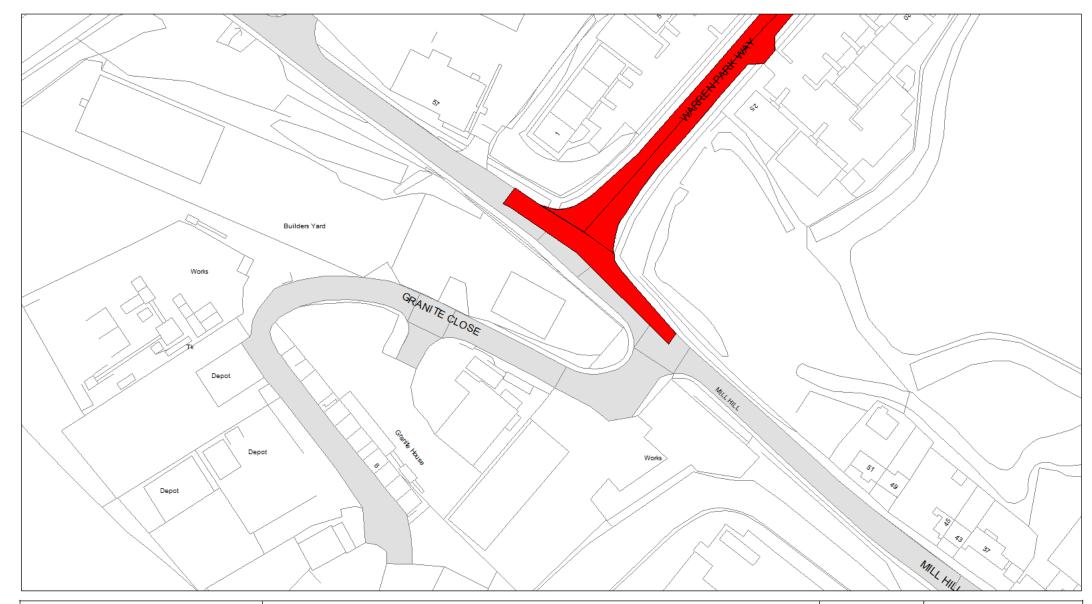

The Leicestershire County Council (Prohibition and Restriction of Waiting and Loading and Parking Places) Plans (the "Plans") are incorporated into this Order.

## 5. Designation

Any length of road identified as such on the Plans are hereby designated as a waiting restriction or a loading restriction is hereby designated as a waiting restriction or loading restriction.

# 6. Prohibition and restriction of Waiting

Save as provided in Part VI, articles 24 to 27 of this Order no person shall cause or permit any vehicle to wait on any road;

- (a) where waiting is prohibited during the times shown on the Plans;
- (b) shown on the Plans as a parking place, except in accordance with this Order.