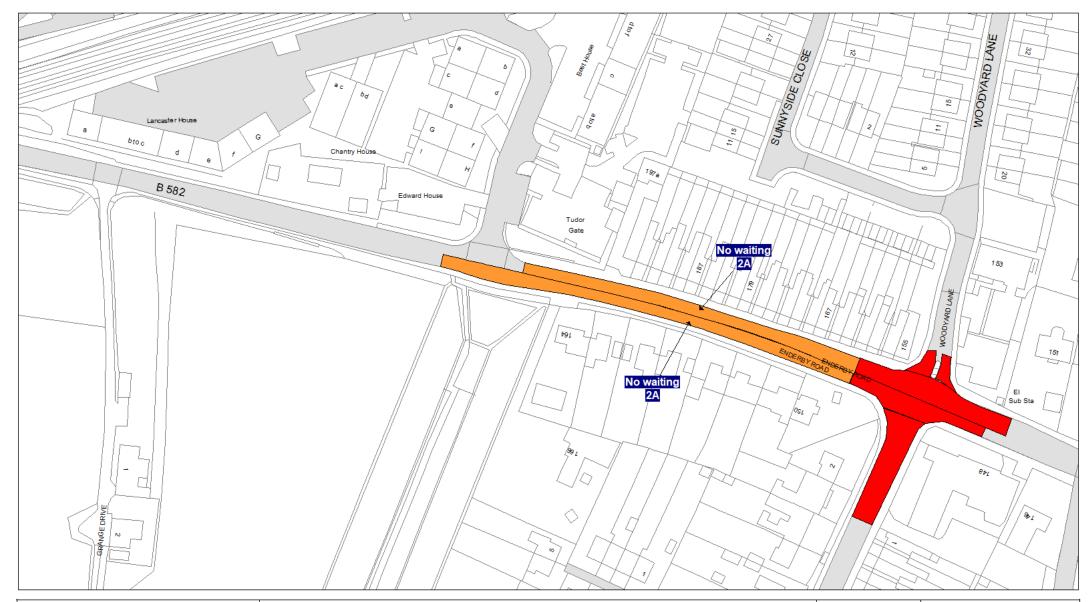

## 5. Designation

Any length of road identified as such on the Plans are hereby designated as a waiting restriction or a loading restriction is hereby designated as a waiting restriction or loading restriction.

# 6. Prohibition and restriction of Waiting

Save as provided in Part VI, articles 24 to 27 of this Order no person shall cause or permit any vehicle to wait on any road;

- (a) where waiting is prohibited during the times shown on the Plans;
- (b) shown on the Plans as a parking place, except in accordance with this Order.

Where a specified period is shown on the Plans it shall relate to the restriction identified by Schedule 3 and shall apply to all restrictions of that type on the Plans.

Restrictions identified by Schedule 3 with different specified times that appear on the same Plan will be individually labelled.