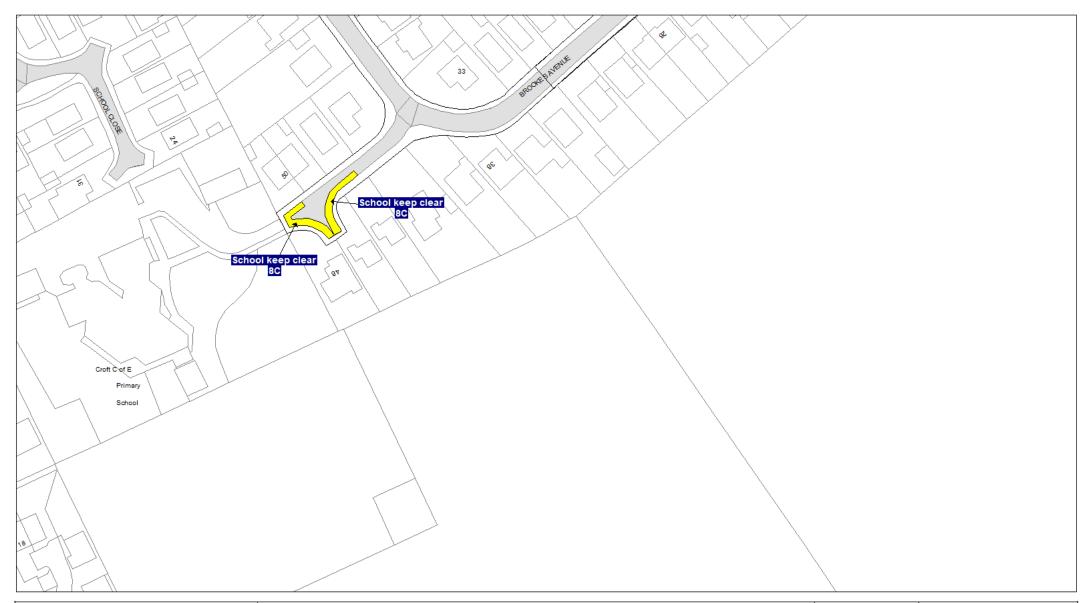

"school keep clear marking" means part of the carriageway indicated by the relevant diagram in the Traffic Signs Regulations and General Directions 2016

"solo motor cycle" means a motor cycle without a side car and having two wheels

## 10. Designation

Any lengths of road identified as such on the Plans are hereby designated as a no stopping restriction, school keep clear marking, keep clear marking, red route, red route clearway, urban clearway or clearway is hereby designated as a prohibition of stopping restriction.