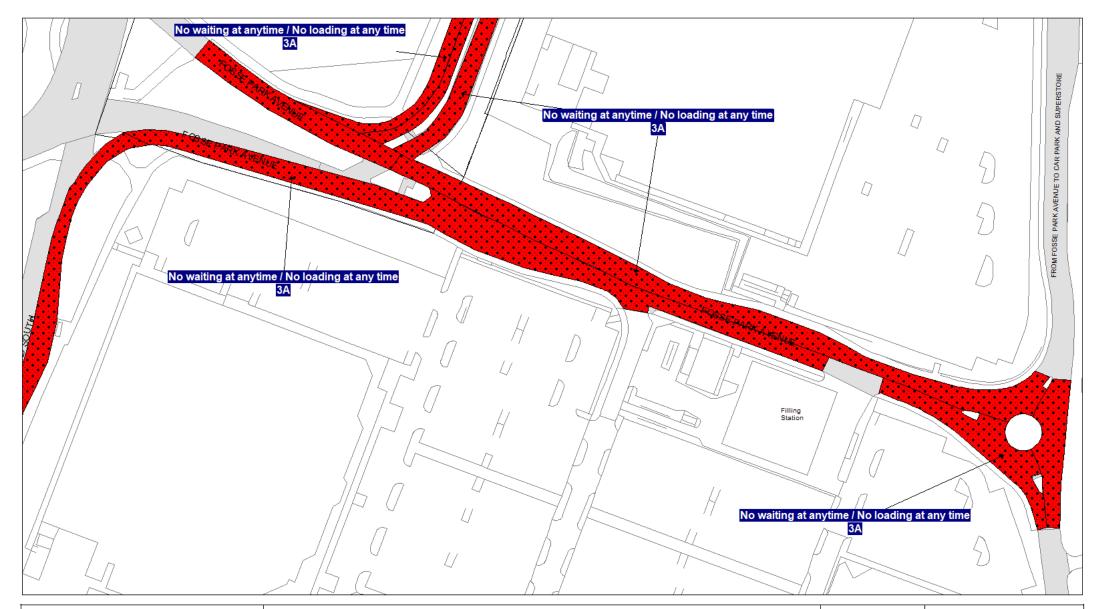

## 5. Designation

Any length of road identified as such on the Plans are hereby designated as a waiting restriction or a loading restriction is hereby designated as a waiting restriction or loading restriction.

# 6. Prohibition and restriction of Waiting

Save as provided in Part VI, articles 24 to 27 of this Order no person shall cause or permit any vehicle to wait on any road;

- (a) where waiting is prohibited during the times shown on the Plans;
- (b) shown on the Plans as a parking place, except in accordance with this Order.

Where a specified period is shown on the Plans it shall relate to the restriction identified by Schedule 3 and shall apply to all restrictions of that type on the Plans.

Restrictions identified by Schedule 3 with different specified times that appear on the same Plan will be individually labelled.

# 7. Prohibition and restriction of Loading

Save as provided in Part VI, articles 24 to 27 to this Order no person shall cause or permit any vehicle to wait for the purpose of enabling goods to be loaded or unloaded from the vehicle on any road;

- (a) where loading is prohibited during the times shown on the Plans;
- (b) shown on the Plans as a parking place, except in accordance with this Order.

Where a specified period is shown on the Plans it shall only relate to the restriction identified by Schedule 3 and shall apply to all restrictions of that type on the Plans.

Restrictions identified by Schedule 3 with different specified times that appear on the same Plan will be individually labelled.