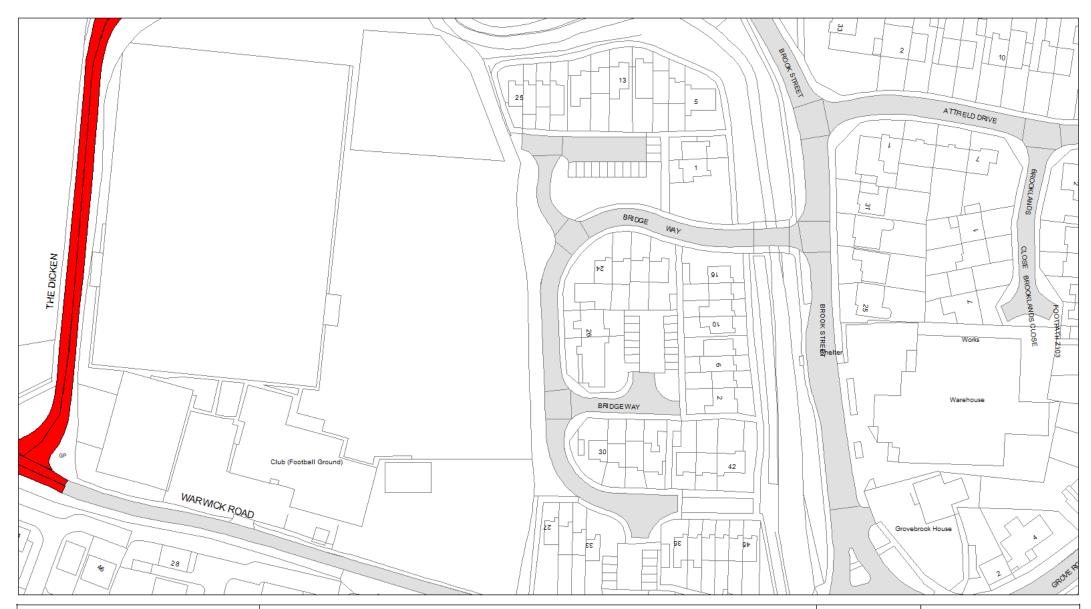

THE LEICESTERSHIRE COUNTY COUNCIL (VARIOUS ROADS, IN THE DISTRICT OF BLABY) CONSOLIDATION ORDER 2017 (GEORGE STREET AND TOWNSEND ROAD, ENDERBY) (AMENDMENT 22) ORDER 2020

THE LEICESTERSHIRE COUNTY COUNCIL (VARIOUS ROADS, DISTRICT OF BLABY) CONSOLIDATION ORDER 2017 (THE DICKEN AND WARWICK ROAD, WHETSTONE)
(AMENDMENT 23) ORDER 2022