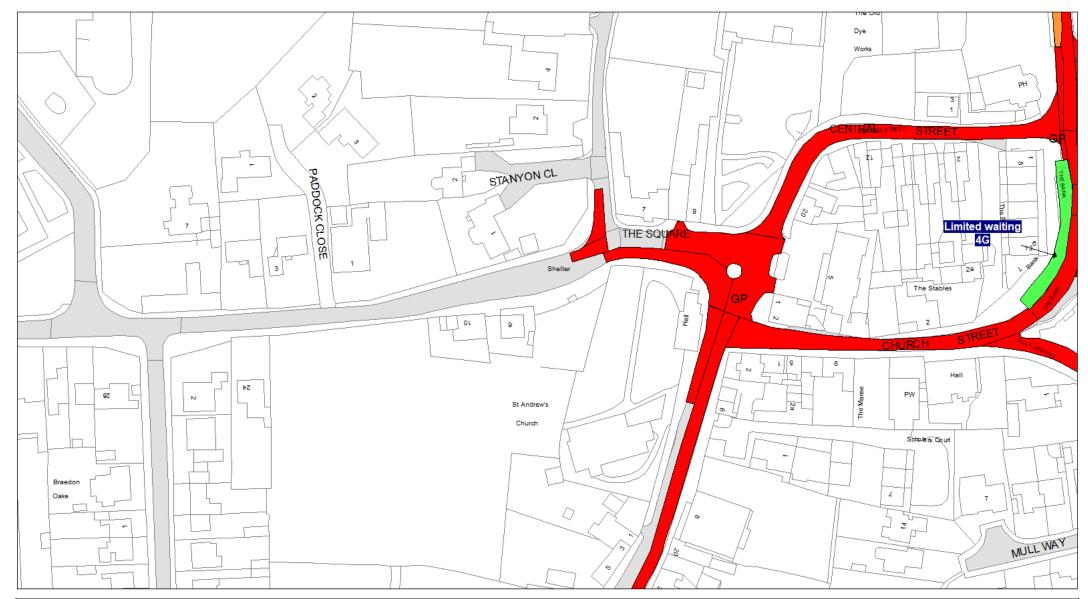

## 5. Designation

Any length of road identified as such on the Plans are hereby designated as a waiting restriction or a loading restriction is hereby designated as a waiting restriction or loading restriction.

# 6. Prohibition and restriction of Waiting

Save as provided in Part VI, articles 24 to 27 of this Order no person shall cause or permit any vehicle to wait on any road;

- (a) where waiting is prohibited during the times shown on the Plans;
- (b) shown on the Plans as a parking place, except in accordance with this Order.

Where a specified period is shown on the Plans it shall relate to the restriction identified by Schedule 3 and shall apply to all restrictions of that type on the Plans.

Restrictions identified by Schedule 3 with different specified times that appear on the same Plan will be individually labelled.