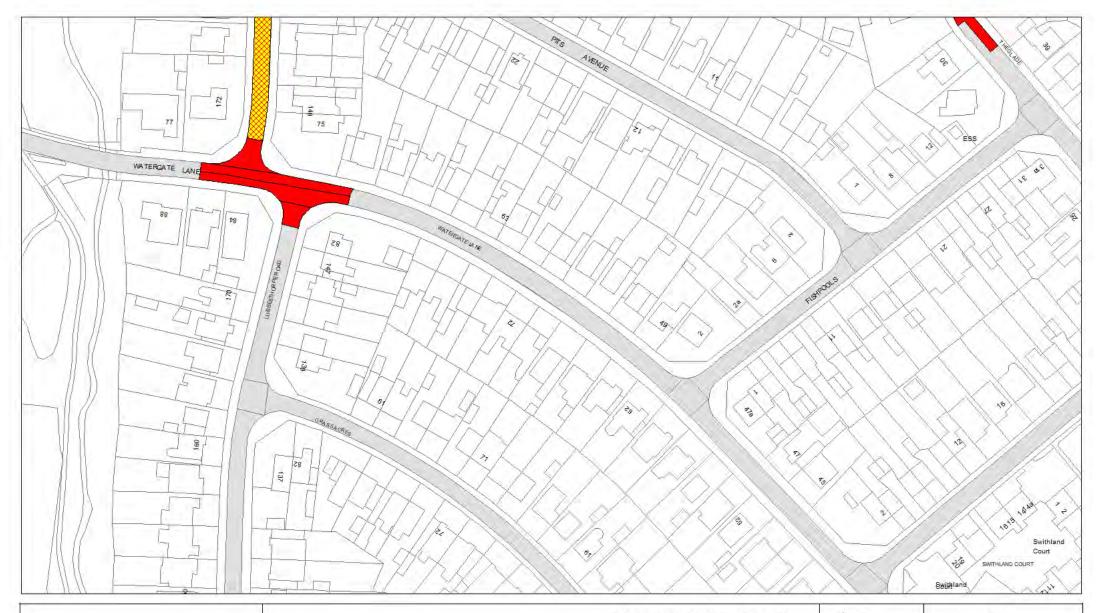

# Schedule 3 Legend & Order Plans

# **Index of Order Plans**

|                 | Tile      | Location         |
|-----------------|-----------|------------------|
|                 | Reference |                  |
| 1.              | IE84      | Glenfield        |
| 2.              | IE85      | Glenfield        |
| 3.              | IE86      | Glenfield        |
| 4.              | IE87      | Glenfield        |
| 5.              | IF84      | Glenfield        |
| 6.              | IF85      | Glenfield        |
| 7.              | IF86      | Glenfield        |
| 8.              | IF87      | Glenfield        |
| 9.              | IG84      | Glenfield        |
| 10.             | IG85      | Glenfield        |
| 11.             | IG86      | Glenfield        |
| 12.             | IG87      | Glenfield        |
| 13.             | IH83      | Glenfield        |
| 14.             | IH84      | Glenfield        |
| 15.             | IH86      | Glenfield        |
| 16.             | IH87      | Glenfield        |
| 17.             | 1182      | Glenfield        |
| 18.             | 1183      | Glenfield        |
| 19.             | 1186      | Glenfield        |
| 20.             | 1187      | Glenfield        |
| 21.             | IJ82      | Glenfield        |
| 22.             | IJ83      | Glenfield        |
| 23.             | IK83      | Glenfield        |
| 24.             | IL83      | Glenfield        |
| 25.             | IL85      | Glenfield        |
| 26.             | IM81      | Glenfield        |
| 27.             | 1078      | Kirby Muxloe     |
| 28.             | IP78      | Kirby Muxloe     |
| 29.             | IR77      | Kirby Muxloe     |
| 30.             | IS77      | Kirby Muxloe     |
| 31.             | IT77      | Kirby Muxloe     |
| 32.             | IW83      | Leicester Forest |
| \\ \frac{1}{2}. |           | East             |
| 33.             | IW84      | Leicester Forest |
|                 |           | East             |
| 34.             | IX81      | Leicester Forest |
|                 |           | East             |
| 35.             | IY80      | Leicester Forest |
|                 |           | East             |
| L               |           |                  |