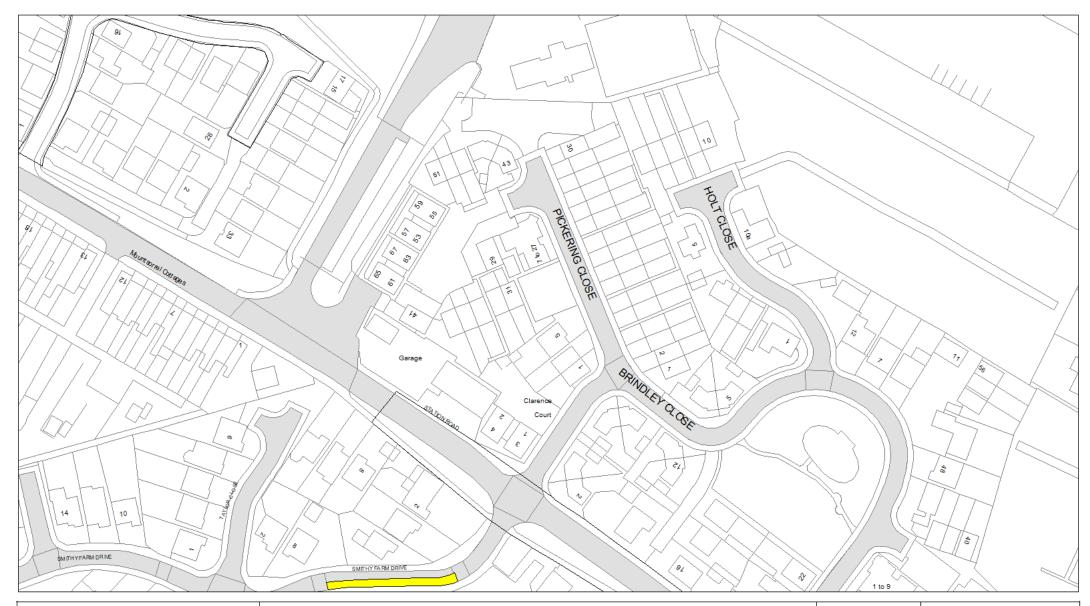

# Schedule 3 Legend & Order Plans

# **Index of Order Plans**

|                 | Tile      | Location         |
|-----------------|-----------|------------------|
|                 | Reference |                  |
| 1.              | IE84      | Glenfield        |
| 2.              | IE85      | Glenfield        |
| 3.              | IE86      | Glenfield        |
| 4.              | IE87      | Glenfield        |
| 5.              | IF84      | Glenfield        |
| 6.              | IF85      | Glenfield        |
| 7.              | IF86      | Glenfield        |
| 8.              | IF87      | Glenfield        |
| 9.              | IG84      | Glenfield        |
| 10.             | IG85      | Glenfield        |
| 11.             | IG86      | Glenfield        |
| 12.             | IG87      | Glenfield        |
| 13.             | IH83      | Glenfield        |
| 14.             | IH84      | Glenfield        |
| 15.             | IH86      | Glenfield        |
| 16.             | IH87      | Glenfield        |
| 17.             | 1182      | Glenfield        |
| 18.             | 1183      | Glenfield        |
| 19.             | 1186      | Glenfield        |
| 20.             | 1187      | Glenfield        |
| 21.             | IJ82      | Glenfield        |
| 22.             | IJ83      | Glenfield        |
| 23.             | IK83      | Glenfield        |
| 24.             | IL83      | Glenfield        |
| 25.             | IL85      | Glenfield        |
| 26.             | IM81      | Glenfield        |
| 27.             | 1078      | Kirby Muxloe     |
| 28.             | IP78      | Kirby Muxloe     |
| 29.             | IR77      | Kirby Muxloe     |
| 30.             | IS77      | Kirby Muxloe     |
| 31.             | IT77      | Kirby Muxloe     |
| 32.             | IW83      | Leicester Forest |
| \\ \frac{1}{2}. |           | East             |
| 33.             | IW84      | Leicester Forest |
|                 |           | East             |
| 34.             | IX81      | Leicester Forest |
|                 |           | East             |
| 35.             | IY80      | Leicester Forest |
|                 |           | East             |
| L               |           |                  |