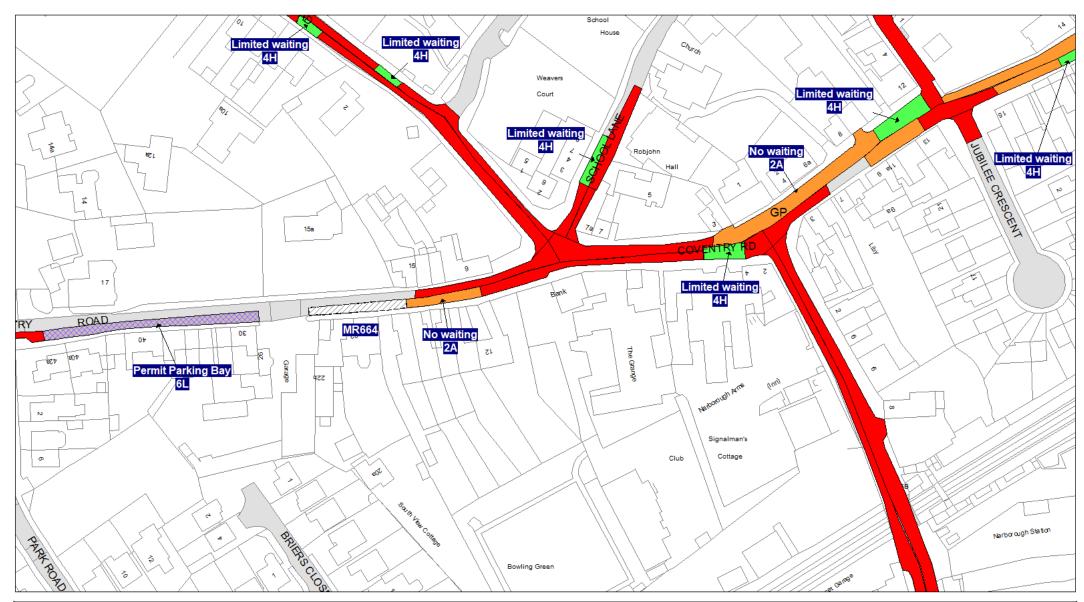

# Schedule 3 Legend & Order Plans

# **Index of Order Plans**

|                 | Tile      | Location         |
|-----------------|-----------|------------------|
|                 | Reference |                  |
| 1.              | IE84      | Glenfield        |
| 2.              | IE85      | Glenfield        |
| 3.              | IE86      | Glenfield        |
| 4.              | IE87      | Glenfield        |
| 5.              | IF84      | Glenfield        |
| 6.              | IF85      | Glenfield        |
| 7.              | IF86      | Glenfield        |
| 8.              | IF87      | Glenfield        |
| 9.              | IG84      | Glenfield        |
| 10.             | IG85      | Glenfield        |
| 11.             | IG86      | Glenfield        |
| 12.             | IG87      | Glenfield        |
| 13.             | IH83      | Glenfield        |
| 14.             | IH84      | Glenfield        |
| 15.             | IH86      | Glenfield        |
| 16.             | IH87      | Glenfield        |
| 17.             | 1182      | Glenfield        |
| 18.             | 1183      | Glenfield        |
| 19.             | 1186      | Glenfield        |
| 20.             | 1187      | Glenfield        |
| 21.             | IJ82      | Glenfield        |
| 22.             | IJ83      | Glenfield        |
| 23.             | IK83      | Glenfield        |
| 24.             | IL83      | Glenfield        |
| 25.             | IL85      | Glenfield        |
| 26.             | IM81      | Glenfield        |
| 27.             | 1078      | Kirby Muxloe     |
| 28.             | IP78      | Kirby Muxloe     |
| 29.             | IR77      | Kirby Muxloe     |
| 30.             | IS77      | Kirby Muxloe     |
| 31.             | IT77      | Kirby Muxloe     |
| 32.             | IW83      | Leicester Forest |
| \\ \frac{1}{2}. |           | East             |
| 33.             | IW84      | Leicester Forest |
|                 |           | East             |
| 34.             | IX81      | Leicester Forest |
|                 |           | East             |
| 35.             | IY80      | Leicester Forest |
|                 |           | East             |
| L               |           |                  |