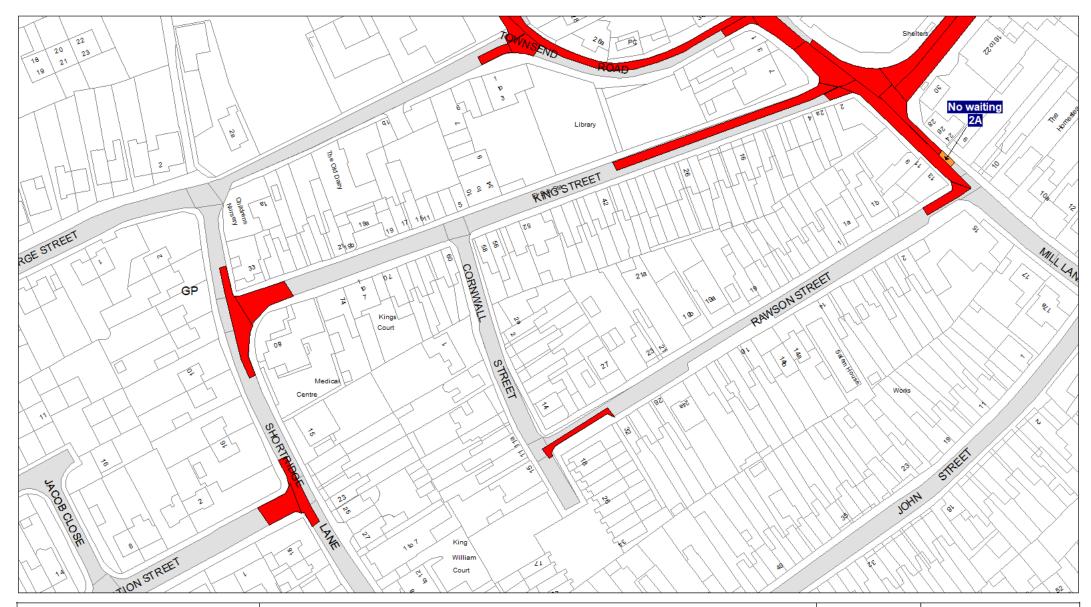

## 5. Designation

Any length of road identified as such on the Plans are hereby designated as a waiting restriction or a loading restriction is hereby designated as a waiting restriction or loading restriction.

# 6. Prohibition and restriction of Waiting

Save as provided in Part VI, articles 24 to 27 of this Order no person shall cause or permit any vehicle to wait on any road;

- (a) where waiting is prohibited during the times shown on the Plans;
- (b) shown on the Plans as a parking place, except in accordance with this Order.

Where a specified period is shown on the Plans it shall relate to the restriction identified by Schedule 3 and shall apply to all restrictions of that type on the Plans.

Restrictions identified by Schedule 3 with different specified times that appear on the same Plan will be individually labelled.