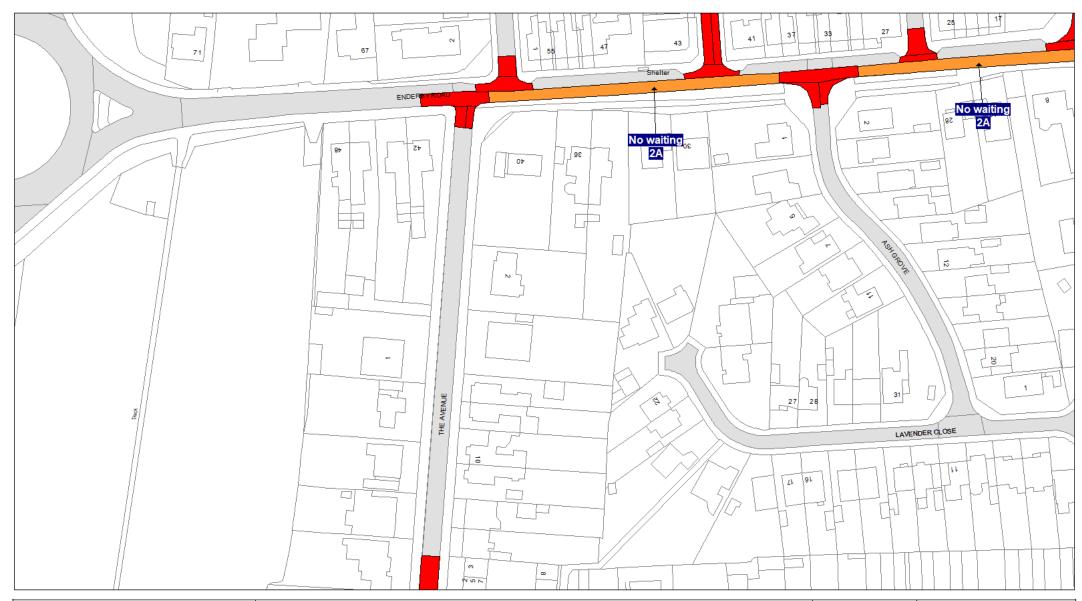

## 5. Designation

Any length of road identified as such on the Plans are hereby designated as a waiting restriction or a loading restriction is hereby designated as a waiting restriction or loading restriction.

# 6. Prohibition and restriction of Waiting

Save as provided in Part VI, articles 24 to 27 of this Order no person shall cause or permit any vehicle to wait on any road;

- (a) where waiting is prohibited during the times shown on the Plans;
- (b) shown on the Plans as a parking place, except in accordance with this Order.

Where a specified period is shown on the Plans it shall relate to the restriction identified by Schedule 3 and shall apply to all restrictions of that type on the Plans.

Restrictions identified by Schedule 3 with different specified times that appear on the same Plan will be individually labelled.