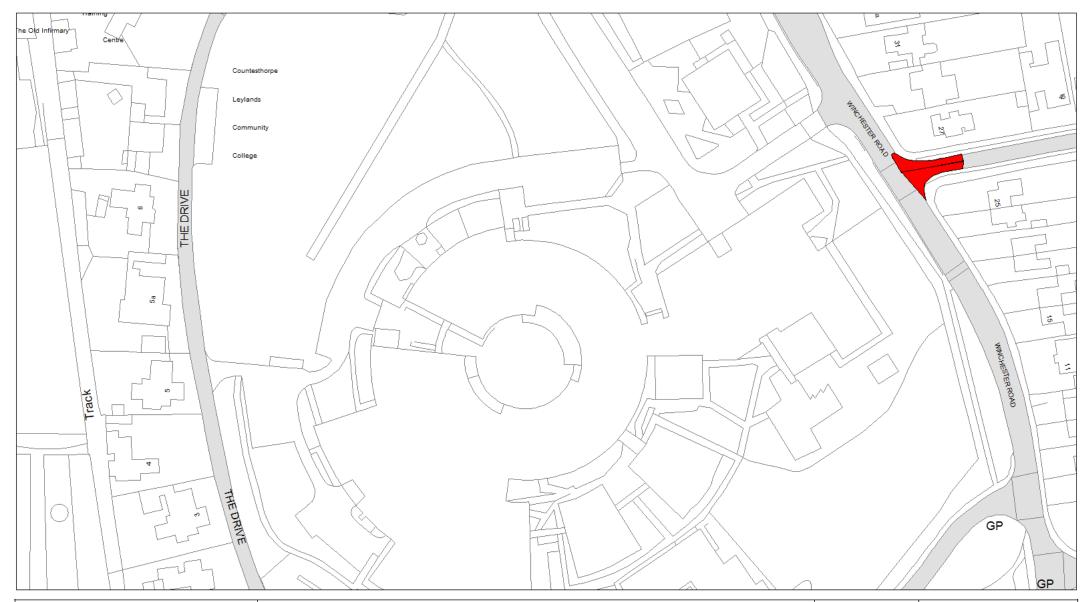

## 5. Designation

Any length of road identified as such on the Plans are hereby designated as a waiting restriction or a loading restriction is hereby designated as a waiting restriction or loading restriction.

# 6. Prohibition and restriction of Waiting

Save as provided in Part VI, articles 24 to 27 of this Order no person shall cause or permit any vehicle to wait on any road;

- (a) where waiting is prohibited during the times shown on the Plans;
- (b) shown on the Plans as a parking place, except in accordance with this Order.

Where a specified period is shown on the Plans it shall relate to the restriction identified by Schedule 3 and shall apply to all restrictions of that type on the Plans.

Restrictions identified by Schedule 3 with different specified times that appear on the same Plan will be individually labelled.