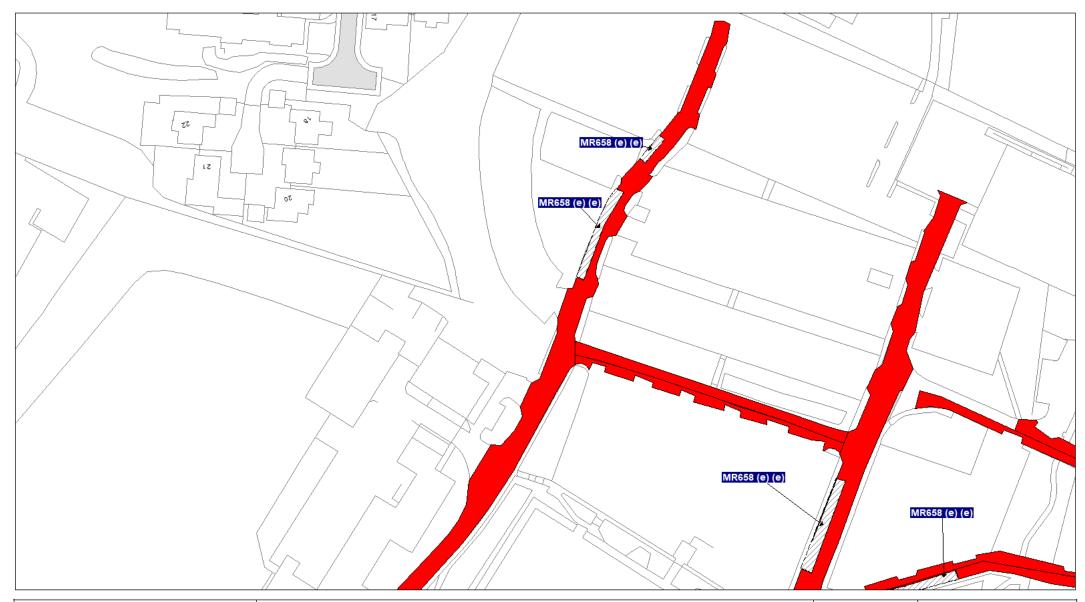

The Leicestershire County Council (Prohibition and Restriction of Waiting and Loading and Parking Places) Plans (the "Plans") are incorporated into this Order.

## 5. Designation

Any length of road identified as such on the Plans are hereby designated as a waiting restriction or a loading restriction is hereby designated as a waiting restriction or loading restriction.

Where a specified period is shown on the Plans it shall relate to the restriction identified by Schedule 3 and shall apply to all restrictions of that type on the Plans.

Restrictions identified by Schedule 3 with different specified times that appear on the same Plan will be individually labelled.