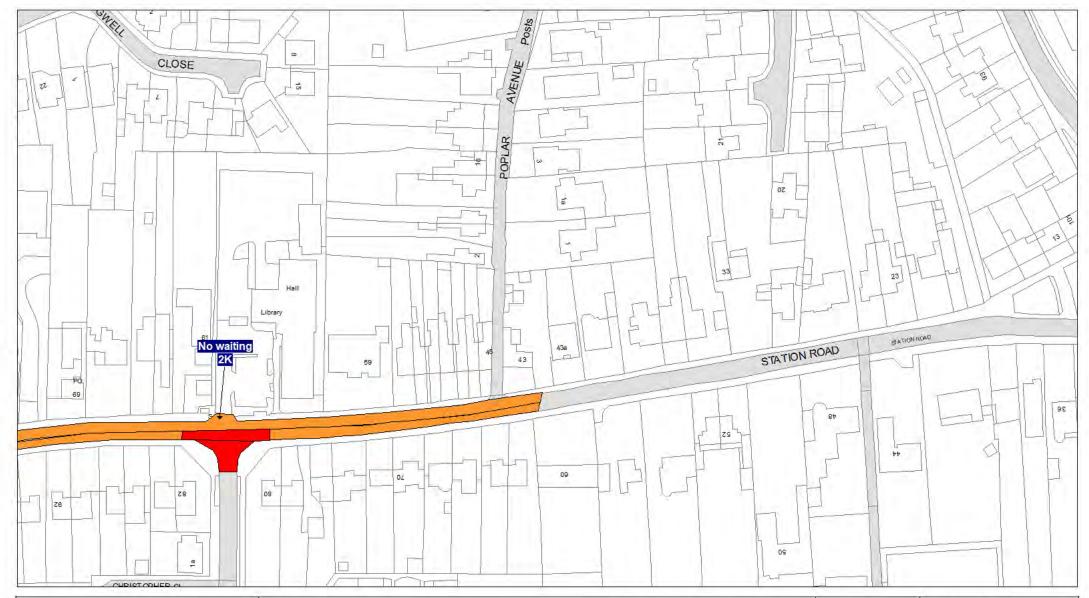

## 5. Designation

Any length of road identified as such on the Plans are hereby designated as a waiting restriction or a loading restriction is hereby designated as a waiting restriction or loading restriction.

# 6. Prohibition and restriction of Waiting

Save as provided in Part VI, articles 24 to 27 of this Order no person shall cause or permit any vehicle to wait on any road;

- (a) where waiting is prohibited during the times shown on the Plans;
- (b) shown on the Plans as a parking place, except in accordance with this Order.

Where a specified period is shown on the Plans it shall relate to the restriction identified by Schedule 3 and shall apply to all restrictions of that type on the Plans.

Restrictions identified by Schedule 3 with different specified times that appear on the same Plan will be individually labelled.