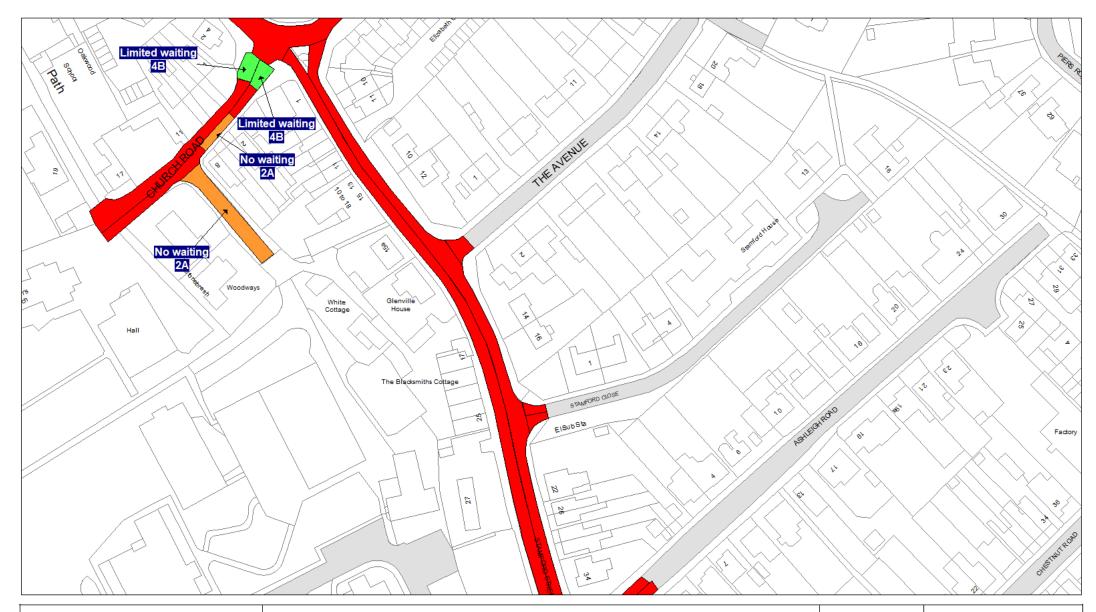

## 5. Designation

Any length of road identified as such on the Plans are hereby designated as a waiting restriction or a loading restriction is hereby designated as a waiting restriction or loading restriction.

# 6. Prohibition and restriction of Waiting

Save as provided in Part VI, articles 24 to 27 of this Order no person shall cause or permit any vehicle to wait on any road;

- (a) where waiting is prohibited during the times shown on the Plans;
- (b) shown on the Plans as a parking place, except in accordance with this Order.

Where a specified period is shown on the Plans it shall relate to the restriction identified by Schedule 3 and shall apply to all restrictions of that type on the Plans.

Restrictions identified by Schedule 3 with different specified times that appear on the same Plan will be individually labelled.

# 7. Prohibition and restriction of Loading

Save as provided in Part VI, articles 24 to 27 to this Order no person shall cause or permit any vehicle to wait for the purpose of enabling goods to be loaded or unloaded from the vehicle on any road;

- (a) where loading is prohibited during the times shown on the Plans;
- (b) shown on the Plans as a parking place, except in accordance with this Order.

Where a specified period is shown on the Plans it shall only relate to the restriction identified by Schedule 3 and shall apply to all restrictions of that type on the Plans.

Restrictions identified by Schedule 3 with different specified times that appear on the same Plan will be individually labelled.

# 8. Controlled Parking Zone

Save as provided in Part VI, articles 24 to 27 to this Order no person shall cause or permit any vehicle to wait on any road where a CPZ is indicated on the Plans except in accordance with this Order.