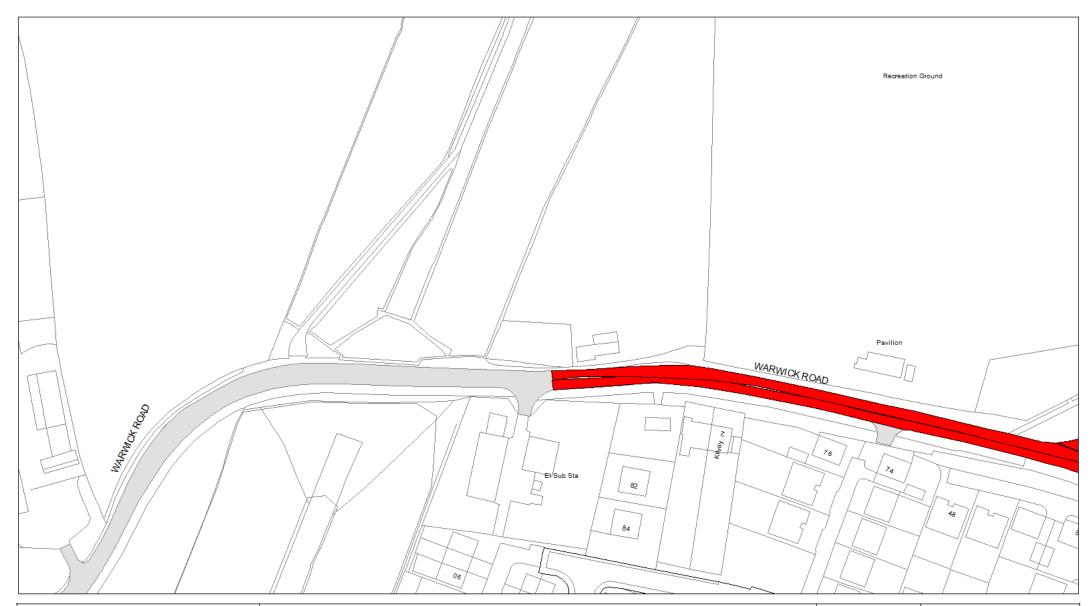

## 10. Designation

Any lengths of road identified as such on the Plans are hereby designated as a no stopping restriction, school keep clear marking, keep clear marking, red route, red route clearway, urban clearway or clearway is hereby designated as a prohibition of stopping restriction.

## 11. Prohibition and restriction of Stopping

Save as provided in Part VI, articles 24, 28 to 30 to this Order no person shall cause or permit any vehicle to stop on any road;

- (a) where stopping is prohibited during the times shown on the Plans;
- (b) shown on the Plans as a parking place, except in accordance with this Order.

Where a specified period shown on the Plans it shall only relate to the restriction identified by Schedule 3 and shall apply to all restrictions of that type on the plan.

Restrictions identified by Schedule 3 with different specified times that appear on the same plan will be individually labelled.