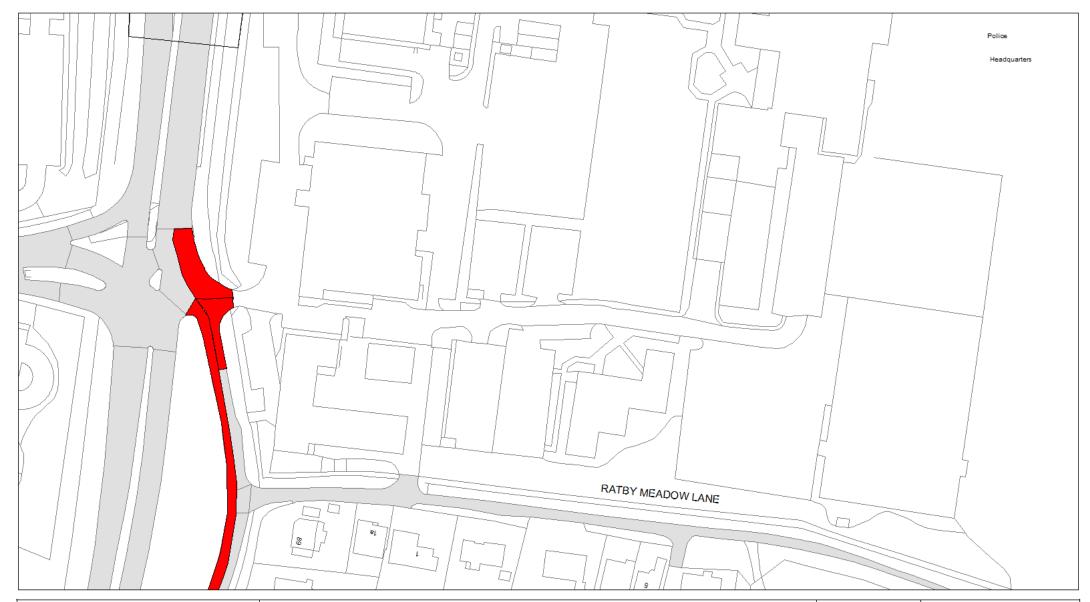

## 5. Designation

Any length of road identified as such on the Plans are hereby designated as a waiting restriction or a loading restriction is hereby designated as a waiting restriction or loading restriction.

# 6. Prohibition and restriction of Waiting

Save as provided in Part VI, articles 24 to 27 of this Order no person shall cause or permit any vehicle to wait on any road;

- (a) where waiting is prohibited during the times shown on the Plans;
- (b) shown on the Plans as a parking place, except in accordance with this Order.

Where a specified period is shown on the Plans it shall relate to the restriction identified by Schedule 3 and shall apply to all restrictions of that type on the Plans.

Restrictions identified by Schedule 3 with different specified times that appear on the same Plan will be individually labelled.